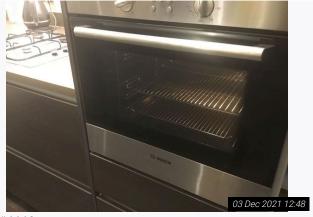

| 1. Sc | 1. Schedule Of Condition (Cont.) |                                                                                                                                                                                                                                                                                                 |  |  |  |
|-------|----------------------------------|-------------------------------------------------------------------------------------------------------------------------------------------------------------------------------------------------------------------------------------------------------------------------------------------------|--|--|--|
| 1.5   | Windows                          | In overall good order<br>Panes intact<br>Glass not fully clean to interior<br>Rain soiled to exterior<br>Defects and chips visible to window sills as detailed<br>Heavy chips visible to bedroom 2 reveal                                                                                       |  |  |  |
| 1.6   | Furnishings                      | In use order<br>Some heavy usage visible to some items<br>All mattresses heavily stained<br>Stains visible to sofa and upholstered areas throughout<br>Various defects to desks and tables with scratches visible throughout<br>Usage throughout to furnishing items<br>Fire labels as detailed |  |  |  |
| 1.7   | Fixtures / Fittings              | As fitted<br>In overall good order<br>Usage visible to doors<br>Not fully clean to kitchen units & drawers<br>Not fully clean to some doors, work surfaces and tops of surface                                                                                                                  |  |  |  |
| 1.8   | Curtains / blinds                | In use order<br>Blemishes and discolouration visible throughout, heavier in places                                                                                                                                                                                                              |  |  |  |
| 1.9   | Sanitary ware                    | In overall good order<br>Generally clean<br>Some cleaning omissions as detailed<br>Shower screen not fully clean, however intact<br>Flush working<br>Hot water running / working<br>Shower not tested                                                                                           |  |  |  |
| 1.10  | Kitchen Appliances               | In overall good order<br>Not fully clean to interior of dishwasher and extractor hood<br>Gas hob ignition appears not working<br>Usage visible to appliances throughout<br>Defects as detailed<br>Appliances tested for power where possible                                                    |  |  |  |
| 1.11  | Electric                         | As fitted<br>In overall good order<br>Bulbs out as detailed                                                                                                                                                                                                                                     |  |  |  |
| 1.12  | Linen                            | n/a                                                                                                                                                                                                                                                                                             |  |  |  |
| 1.13  | CP12 Gas Certificate             | Not seen                                                                                                                                                                                                                                                                                        |  |  |  |
| 1.14  | Telephone                        | Socket seen<br>Not tested                                                                                                                                                                                                                                                                       |  |  |  |
| 1.15  | Cable / Satellite                | Socket seen<br>Not tested                                                                                                                                                                                                                                                                       |  |  |  |
| 1.16  | Main switches / fuses            | Located in landing to top floor<br>As fitted<br>In good order<br>Not tested                                                                                                                                                                                                                     |  |  |  |