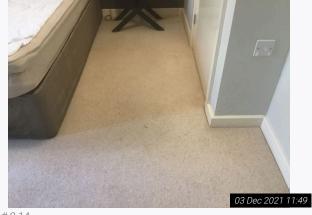

| 8. Bedroom 1 (Bottom Floor) (Cont.) |                     |                                                                                                                                       |                                                                                                                                                                                                                     |  |
|-------------------------------------|---------------------|---------------------------------------------------------------------------------------------------------------------------------------|---------------------------------------------------------------------------------------------------------------------------------------------------------------------------------------------------------------------|--|
| 8.5                                 | Skirting / Woodwork | Off white painted                                                                                                                     | In use order<br>Heavy discolouration and usage visible to tops<br>Angle wear visible throughout<br>Cracking visible to joins and tops of skirting<br>boards and to door frames                                      |  |
| 8.6                                 | Flooring            | Cream fitted carpet                                                                                                                   | In good use order<br>Appears vacuumed only<br>Shading, discolouration to main walkway areas<br>Furniture indentations present<br>Light scattered debris seen                                                        |  |
| 8.7                                 | Sockets / Switches  | Chrome and white plastic                                                                                                              | As fitted<br>In good order<br>Not fully tested                                                                                                                                                                      |  |
| 8.8                                 | Windows / doors     | Grey painted wooden framed double glazed<br>terrace door with:<br>White painted wooden sill<br>Chrome 'Yale' lock fitting             | In overall good order<br>Panes intact<br>Glass not clean to interior<br>Rain soiled to exterior<br>Noticeable scratches visible to window sill                                                                      |  |
| 8.8.1                               | -                   | 1 grey painted wooden framed double glazed<br>window unit with:<br>Chrome lever handle<br>White painted wooden sill                   | In overall good order<br>Panes intact<br>Glass mostly clean to interior<br>Rain soiled to exterior<br>Light usge to sill                                                                                            |  |
| 8.9                                 | Curtains / blinds   | 1 pair of floor level golden fabric curtains with:<br>Off white fabric lining<br>Chrome curtain track                                 | In use order<br>Blemishes and discolouration visible to lining<br>Light blemishes visible to curtain edges<br>Slightly aged in appearance<br>Creased                                                                |  |
| 8.10                                | Furnishings         | Wall mounted large grey upholstered headboard                                                                                         | As fitted<br>In good use order<br>Noticeable stains, discolouration and usage<br>present                                                                                                                            |  |
| 8.10.1                              | -                   | Wall mounted large circular mirror panel                                                                                              | As fitted<br>In good intact order<br>Not clean with wipe marks and dust present                                                                                                                                     |  |
| 8.10.2                              | -                   | 1 large white plastic / wooden lamp with:<br>Cream circular shade                                                                     | In good working order<br>Shade with marks and defects                                                                                                                                                               |  |
| 8.10.3                              | -                   | 1 large black wooden dressing table with:<br>3 integrated pull out drawers<br>Total of 6 clear plastic and chrome decorative<br>pulls | In use order<br>Noticeable white circular stains and usage visible<br>to top<br>Scratches and wear visible to top<br>Dusty to top<br>All finger pulls are loose and becoming detached<br>Usage visible to interiors |  |
| 8.10.4                              | -                   | 1 cream fabric upholstered stool                                                                                                      | In use order<br>Stains visible to tops<br>Fire label not seen                                                                                                                                                       |  |
| 8.10.5                              | -                   | 1 chrome and white plastic book shelf with:<br>4 shelves                                                                              | In overall good order<br>Slightly wobbly with usage present                                                                                                                                                         |  |