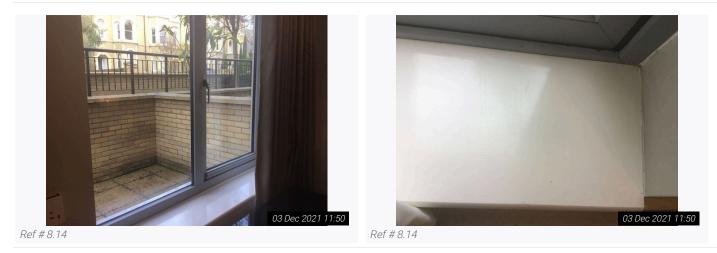

| 8. Bedroom 1 (Bottom Floor) (Cont.) |                          |                                                                                                                                                                                                                                                                                                                                                                                                                                                                                                                                                                                                                                                                             |                                                                                                                                                                                                                                                                                                                                                                                                                                                                                                                               |  |
|-------------------------------------|--------------------------|-----------------------------------------------------------------------------------------------------------------------------------------------------------------------------------------------------------------------------------------------------------------------------------------------------------------------------------------------------------------------------------------------------------------------------------------------------------------------------------------------------------------------------------------------------------------------------------------------------------------------------------------------------------------------------|-------------------------------------------------------------------------------------------------------------------------------------------------------------------------------------------------------------------------------------------------------------------------------------------------------------------------------------------------------------------------------------------------------------------------------------------------------------------------------------------------------------------------------|--|
| 8.10.6                              | -                        | 1 large black metal desk with:<br>Black glass top<br>4 metal legs                                                                                                                                                                                                                                                                                                                                                                                                                                                                                                                                                                                                           | In use order<br>Heavy scratches and wear to top surface<br>throughout<br>Residue to rear<br>Worn throughout<br>Glass intact                                                                                                                                                                                                                                                                                                                                                                                                   |  |
| 8.10.7                              | -                        | 2 dark wooden bedside tables each with:<br>1 pull out<br>Chrome and clear plastic decorative pulls                                                                                                                                                                                                                                                                                                                                                                                                                                                                                                                                                                          | In use order<br>Slightly wobbly<br>Finger pulls loose<br>Light chipping visible to edges of drawers<br>Usage visible to interior                                                                                                                                                                                                                                                                                                                                                                                              |  |
| 8.10.8                              | -                        | 2 matching golden porcelain bedside table lamps<br>with:<br>Square fabric shades                                                                                                                                                                                                                                                                                                                                                                                                                                                                                                                                                                                            | In good use working order<br>1 has been glued together to top<br>Aged in appearance                                                                                                                                                                                                                                                                                                                                                                                                                                           |  |
| 8.10.9                              | -                        | 1 dark grey double divan bed with:<br>Matching white mattress                                                                                                                                                                                                                                                                                                                                                                                                                                                                                                                                                                                                               | In use order<br>Wear visible to divan<br>Heavy stains visible to mattress<br>Mattress aged and worn<br>Used throughout with ripping and fraying present<br>Fire label seen to mattress                                                                                                                                                                                                                                                                                                                                        |  |
| 8.10.10                             | -                        | 3 wall mounted chrome framed and glass covered canvas / pictures of butterflies                                                                                                                                                                                                                                                                                                                                                                                                                                                                                                                                                                                             | As fitted<br>In good clean intact order                                                                                                                                                                                                                                                                                                                                                                                                                                                                                       |  |
| 8.10.11                             | -                        | 1 red decorative small vase                                                                                                                                                                                                                                                                                                                                                                                                                                                                                                                                                                                                                                                 | In good clean intact order                                                                                                                                                                                                                                                                                                                                                                                                                                                                                                    |  |
| 8.11                                | Linen                    | White fabric mattress protector                                                                                                                                                                                                                                                                                                                                                                                                                                                                                                                                                                                                                                             | In use order<br>Appears recently laundered<br>However aged and creased                                                                                                                                                                                                                                                                                                                                                                                                                                                        |  |
| 8.12                                | Cupboards /<br>Wardrobes | <ul> <li>1 built in walk in wardrobe with:</li> <li>Off white painted flat wooden door</li> <li>Chrome lever handle and reverse</li> <li>White painted interiors</li> <li>Off white painted skirting &amp; woodwork</li> <li>Continuation of cream fitted carpet</li> <li>Contents include:</li> <li>-2 large off white wall mounted shelves with integrated chrome cloth hangers with matching supports</li> <li>-1 white laminate chest of drawers with 5 drawers, chrome D handles and grey interiors</li> <li>-1 large wall mounted mirror panel</li> <li>-2 white plastic hooks to interior door</li> <li>-1 white acrylic panel fitted to exterior of door</li> </ul> | Exterior in overall good order<br>Usage present with discolouration<br>Cracking visible around door frame<br>Interior in storage order<br>Heavy scuff marks visible forward right hand side<br>on entry<br>Further marks visible left hand side on entry<br>Heavy usage to low level with scuff marks and<br>discolouration<br>Skirting boards heavily discoloured with heavy<br>cracking mostly to right hand side<br>Flooring clean<br>Vacuumed only<br>Contents as fitted<br>In use order<br>Mirror panel clean and intact |  |
| 8.13                                | Miscellaneous            | White plastic wall mounted digital heating control display panel                                                                                                                                                                                                                                                                                                                                                                                                                                                                                                                                                                                                            | As fitted<br>In good order<br>Power seen<br>Not fully tested                                                                                                                                                                                                                                                                                                                                                                                                                                                                  |  |
| 8.14                                | Additional Photos        |                                                                                                                                                                                                                                                                                                                                                                                                                                                                                                                                                                                                                                                                             |                                                                                                                                                                                                                                                                                                                                                                                                                                                                                                                               |  |

Ref # 8.14

Ref # 8.14

Ref # 8.14

Ref # 8.14

Ref # 8.14

Ref # 8.14

Ref # 8.14

Ref # 8.14