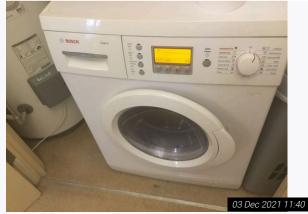

| 7.10   | Cupboards         | Built in cupboard with:<br>2 off white painted flat wooden doors<br>Chrome lever handle and reverse<br>White painted interiors<br>Continuation of cream fitted carpet flooring<br>Contents include:<br>-Large white and grey plastic 'Megaflo' hot water<br>cylinder with associated water pumps and pipes<br>-White plastic and metal 'Bosch' washer / dryer<br>(model number: WVD24520GB/08)<br>-1 large grey plastic laundry container<br>-Various cleaning / household products | Exterior in good order<br>Light shading and marks present<br>Interior in storage order<br>Heavy water damage / discolouration visible to<br>carpet flooring<br>Scattered angle wear and usage to walls, mostly<br>visible right hand side on entry<br>Contents as fitted<br>In use order<br>Washer / dryer not fully clean to interior of soap<br>tray and door seal<br>Power visible<br>Not fully tested |
|--------|-------------------|-------------------------------------------------------------------------------------------------------------------------------------------------------------------------------------------------------------------------------------------------------------------------------------------------------------------------------------------------------------------------------------------------------------------------------------------------------------------------------------|-----------------------------------------------------------------------------------------------------------------------------------------------------------------------------------------------------------------------------------------------------------------------------------------------------------------------------------------------------------------------------------------------------------|
| 7.11   | Miscellaneous     | White plastic ceiling mounted smoke alarms                                                                                                                                                                                                                                                                                                                                                                                                                                          | As fitted<br>In good order<br>For alarm test results please see alarm table                                                                                                                                                                                                                                                                                                                               |
| 7.11.1 | -                 | Off white plastic wall mounted digital alarm panel                                                                                                                                                                                                                                                                                                                                                                                                                                  | As fitted<br>In good order<br>Power not seen<br>Not tested                                                                                                                                                                                                                                                                                                                                                |
| 7.11.2 | -                 | White plastic wall mounted motion sensor                                                                                                                                                                                                                                                                                                                                                                                                                                            | As fitted<br>In good order<br>Power not seen<br>Not tested                                                                                                                                                                                                                                                                                                                                                |
| 7.12   | Additional Photos |                                                                                                                                                                                                                                                                                                                                                                                                                                                                                     |                                                                                                                                                                                                                                                                                                                                                                                                           |

Ref # 7.12

Ref # 7.12

Ref # 7.12

Ref # 7.12

Ref # 7.12

Ref # 7.12

Ref # 7.12

Ref # 7.12