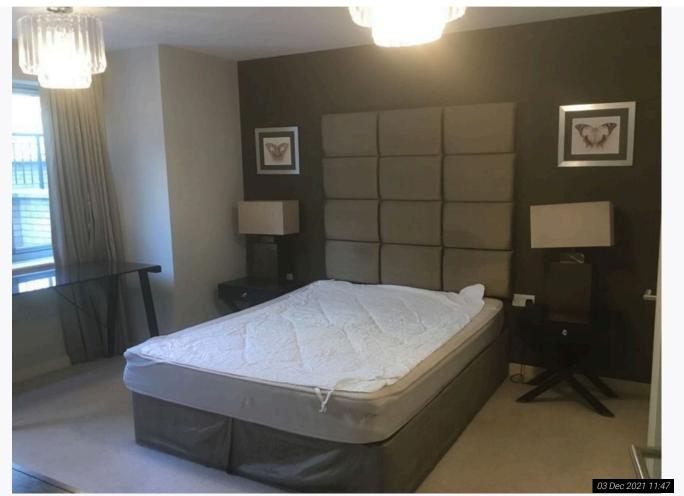

| 8. Bedroom 1 (Bottom Floor) (Cont.) |                          |                                                                                                                                                                                                                                                                                                                                                                                                                                                                                                                                                                                                                                                                             |                                                                                                                                                                                                                                                                                                                                                                                                                                                                                                                               |  |
|-------------------------------------|--------------------------|-----------------------------------------------------------------------------------------------------------------------------------------------------------------------------------------------------------------------------------------------------------------------------------------------------------------------------------------------------------------------------------------------------------------------------------------------------------------------------------------------------------------------------------------------------------------------------------------------------------------------------------------------------------------------------|-------------------------------------------------------------------------------------------------------------------------------------------------------------------------------------------------------------------------------------------------------------------------------------------------------------------------------------------------------------------------------------------------------------------------------------------------------------------------------------------------------------------------------|--|
| 8.10.6                              | -                        | 1 large black metal desk with:<br>Black glass top<br>4 metal legs                                                                                                                                                                                                                                                                                                                                                                                                                                                                                                                                                                                                           | In use order<br>Heavy scratches and wear to top surface<br>throughout<br>Residue to rear<br>Worn throughout<br>Glass intact                                                                                                                                                                                                                                                                                                                                                                                                   |  |
| 8.10.7                              | -                        | 2 dark wooden bedside tables each with:<br>1 pull out<br>Chrome and clear plastic decorative pulls                                                                                                                                                                                                                                                                                                                                                                                                                                                                                                                                                                          | In use order<br>Slightly wobbly<br>Finger pulls loose<br>Light chipping visible to edges of drawers<br>Usage visible to interior                                                                                                                                                                                                                                                                                                                                                                                              |  |
| 8.10.8                              | -                        | 2 matching golden porcelain bedside table lamps<br>with:<br>Square fabric shades                                                                                                                                                                                                                                                                                                                                                                                                                                                                                                                                                                                            | In good use working order<br>1 has been glued together to top<br>Aged in appearance                                                                                                                                                                                                                                                                                                                                                                                                                                           |  |
| 8.10.9                              | -                        | 1 dark grey double divan bed with:<br>Matching white mattress                                                                                                                                                                                                                                                                                                                                                                                                                                                                                                                                                                                                               | In use order<br>Wear visible to divan<br>Heavy stains visible to mattress<br>Mattress aged and worn<br>Used throughout with ripping and fraying present<br>Fire label seen to mattress                                                                                                                                                                                                                                                                                                                                        |  |
| 8.10.10                             | -                        | 3 wall mounted chrome framed and glass covered canvas / pictures of butterflies                                                                                                                                                                                                                                                                                                                                                                                                                                                                                                                                                                                             | As fitted<br>In good clean intact order                                                                                                                                                                                                                                                                                                                                                                                                                                                                                       |  |
| 8.10.11                             | -                        | 1 red decorative small vase                                                                                                                                                                                                                                                                                                                                                                                                                                                                                                                                                                                                                                                 | In good clean intact order                                                                                                                                                                                                                                                                                                                                                                                                                                                                                                    |  |
| 8.11                                | Linen                    | White fabric mattress protector                                                                                                                                                                                                                                                                                                                                                                                                                                                                                                                                                                                                                                             | In use order<br>Appears recently laundered<br>However aged and creased                                                                                                                                                                                                                                                                                                                                                                                                                                                        |  |
| 8.12                                | Cupboards /<br>Wardrobes | <ul> <li>1 built in walk in wardrobe with:</li> <li>Off white painted flat wooden door</li> <li>Chrome lever handle and reverse</li> <li>White painted interiors</li> <li>Off white painted skirting &amp; woodwork</li> <li>Continuation of cream fitted carpet</li> <li>Contents include:</li> <li>-2 large off white wall mounted shelves with integrated chrome cloth hangers with matching supports</li> <li>-1 white laminate chest of drawers with 5 drawers, chrome D handles and grey interiors</li> <li>-1 large wall mounted mirror panel</li> <li>-2 white plastic hooks to interior door</li> <li>-1 white acrylic panel fitted to exterior of door</li> </ul> | Exterior in overall good order<br>Usage present with discolouration<br>Cracking visible around door frame<br>Interior in storage order<br>Heavy scuff marks visible forward right hand side<br>on entry<br>Further marks visible left hand side on entry<br>Heavy usage to low level with scuff marks and<br>discolouration<br>Skirting boards heavily discoloured with heavy<br>cracking mostly to right hand side<br>Flooring clean<br>Vacuumed only<br>Contents as fitted<br>In use order<br>Mirror panel clean and intact |  |
| 8.13                                | Miscellaneous            | White plastic wall mounted digital heating control display panel                                                                                                                                                                                                                                                                                                                                                                                                                                                                                                                                                                                                            | As fitted<br>In good order<br>Power seen<br>Not fully tested                                                                                                                                                                                                                                                                                                                                                                                                                                                                  |  |
| 8.14                                | Additional Photos        |                                                                                                                                                                                                                                                                                                                                                                                                                                                                                                                                                                                                                                                                             |                                                                                                                                                                                                                                                                                                                                                                                                                                                                                                                               |  |