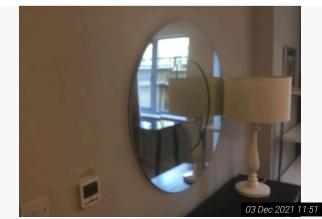

## 8. Bedroom 1 (Bottom Floor)

Ref #8

| Ref #0 | Name     | Description                                                                              | Condition                                                                                                                                                                                                                                                                                                                 |
|--------|----------|------------------------------------------------------------------------------------------|---------------------------------------------------------------------------------------------------------------------------------------------------------------------------------------------------------------------------------------------------------------------------------------------------------------------------|
| 8.1    | Door     | Off white painted flat wooden door with:<br>Chrome lever handle and reverse              | In overall good order<br>However noticeable shading visible with scuff<br>marks below lever handle interior<br>Noticeable scuff marks, scratches and some<br>heavy scuff marks to low level exterior<br>Lever handles tarnished and slightly loose                                                                        |
| 8.2    | Ceiling  | White painted                                                                            | In good order                                                                                                                                                                                                                                                                                                             |
| 8.3    | Lighting | 2 chrome ceiling mounted light fittings with:<br>Clear plastic pendant decorative shades | As fitted<br>In good working order<br>Shades clean and intact                                                                                                                                                                                                                                                             |
| 8.4    | Walls    | Part grey painted                                                                        | In use order<br>Scattered shading, drip type marks, scuff marks<br>and usage visible throughout<br>Some angle wear present<br>More noticeable discolouration visible near terrace<br>/ balcony door<br>Noticeable damage to bottom corner left hand<br>side on entry<br>Indentations visible behind some furnishing items |
| 8.4.1  | -        | Part dark brown wallpaper                                                                | In good order                                                                                                                                                                                                                                                                                                             |

| 8. Bedroom 1 (Bottom Floor) (Cont.) |                          |                                                                                                                                                                                                                                                                                                                                                                                                                                                                                                                                                                                                                                                                             |                                                                                                                                                                                                                                                                                                                                                                                                                                                                                                                               |  |
|-------------------------------------|--------------------------|-----------------------------------------------------------------------------------------------------------------------------------------------------------------------------------------------------------------------------------------------------------------------------------------------------------------------------------------------------------------------------------------------------------------------------------------------------------------------------------------------------------------------------------------------------------------------------------------------------------------------------------------------------------------------------|-------------------------------------------------------------------------------------------------------------------------------------------------------------------------------------------------------------------------------------------------------------------------------------------------------------------------------------------------------------------------------------------------------------------------------------------------------------------------------------------------------------------------------|--|
| 8.10.6                              | -                        | 1 large black metal desk with:<br>Black glass top<br>4 metal legs                                                                                                                                                                                                                                                                                                                                                                                                                                                                                                                                                                                                           | In use order<br>Heavy scratches and wear to top surface<br>throughout<br>Residue to rear<br>Worn throughout<br>Glass intact                                                                                                                                                                                                                                                                                                                                                                                                   |  |
| 8.10.7                              | -                        | 2 dark wooden bedside tables each with:<br>1 pull out<br>Chrome and clear plastic decorative pulls                                                                                                                                                                                                                                                                                                                                                                                                                                                                                                                                                                          | In use order<br>Slightly wobbly<br>Finger pulls loose<br>Light chipping visible to edges of drawers<br>Usage visible to interior                                                                                                                                                                                                                                                                                                                                                                                              |  |
| 8.10.8                              | -                        | 2 matching golden porcelain bedside table lamps<br>with:<br>Square fabric shades                                                                                                                                                                                                                                                                                                                                                                                                                                                                                                                                                                                            | In good use working order<br>1 has been glued together to top<br>Aged in appearance                                                                                                                                                                                                                                                                                                                                                                                                                                           |  |
| 8.10.9                              | -                        | 1 dark grey double divan bed with:<br>Matching white mattress                                                                                                                                                                                                                                                                                                                                                                                                                                                                                                                                                                                                               | In use order<br>Wear visible to divan<br>Heavy stains visible to mattress<br>Mattress aged and worn<br>Used throughout with ripping and fraying present<br>Fire label seen to mattress                                                                                                                                                                                                                                                                                                                                        |  |
| 8.10.10                             | -                        | 3 wall mounted chrome framed and glass covered canvas / pictures of butterflies                                                                                                                                                                                                                                                                                                                                                                                                                                                                                                                                                                                             | As fitted<br>In good clean intact order                                                                                                                                                                                                                                                                                                                                                                                                                                                                                       |  |
| 8.10.11                             | -                        | 1 red decorative small vase                                                                                                                                                                                                                                                                                                                                                                                                                                                                                                                                                                                                                                                 | In good clean intact order                                                                                                                                                                                                                                                                                                                                                                                                                                                                                                    |  |
| 8.11                                | Linen                    | White fabric mattress protector                                                                                                                                                                                                                                                                                                                                                                                                                                                                                                                                                                                                                                             | In use order<br>Appears recently laundered<br>However aged and creased                                                                                                                                                                                                                                                                                                                                                                                                                                                        |  |
| 8.12                                | Cupboards /<br>Wardrobes | <ul> <li>1 built in walk in wardrobe with:</li> <li>Off white painted flat wooden door</li> <li>Chrome lever handle and reverse</li> <li>White painted interiors</li> <li>Off white painted skirting &amp; woodwork</li> <li>Continuation of cream fitted carpet</li> <li>Contents include:</li> <li>-2 large off white wall mounted shelves with integrated chrome cloth hangers with matching supports</li> <li>-1 white laminate chest of drawers with 5 drawers, chrome D handles and grey interiors</li> <li>-1 large wall mounted mirror panel</li> <li>-2 white plastic hooks to interior door</li> <li>-1 white acrylic panel fitted to exterior of door</li> </ul> | Exterior in overall good order<br>Usage present with discolouration<br>Cracking visible around door frame<br>Interior in storage order<br>Heavy scuff marks visible forward right hand side<br>on entry<br>Further marks visible left hand side on entry<br>Heavy usage to low level with scuff marks and<br>discolouration<br>Skirting boards heavily discoloured with heavy<br>cracking mostly to right hand side<br>Flooring clean<br>Vacuumed only<br>Contents as fitted<br>In use order<br>Mirror panel clean and intact |  |
| 8.13                                | Miscellaneous            | White plastic wall mounted digital heating control display panel                                                                                                                                                                                                                                                                                                                                                                                                                                                                                                                                                                                                            | As fitted<br>In good order<br>Power seen<br>Not fully tested                                                                                                                                                                                                                                                                                                                                                                                                                                                                  |  |
| 8.14                                | Additional Photos        |                                                                                                                                                                                                                                                                                                                                                                                                                                                                                                                                                                                                                                                                             |                                                                                                                                                                                                                                                                                                                                                                                                                                                                                                                               |  |