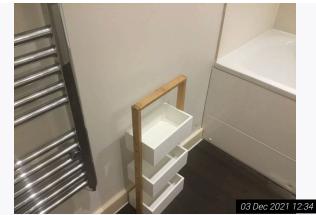

| In use order                                                                      |
| 13.12.7              | -                 | Part black ceramic tiled                                                                 | In use order<br>Mostly clean with scaling visible to shower cubicle<br>throughout |
| 13.13                | Miscellaneous     | White plastic ceiling mounted extractor vent                                             | As fitted<br>In good order<br>Power seen / heard<br>Not fully tested              |
| 13.14                | Additional Photos |                                                                                          |                                                                                   |



Ref # 13.14





Ref # 13.14

Ref # 13.14



Ref # 13.14









Ref # 13.14

Ref # 13.14









Ref # 13.14



A DEC 2021 12:34

Ref # 13.14



Ref # 13.14



Ref # 13.14



Ref # 13.14



Ref # 13.14



Ref # 13.14





Ref # 13.14



Ref # 13.14



Ref # 13.14



Ref # 13.14

# 14. Reception With Open Plan Kitchen



Ref #14

| Ref    | Name     | Description                                                                      | Condition                                                                                                                                                                                                                                                                                |
|--------|----------|----------------------------------------------------------------------------------|-----------------