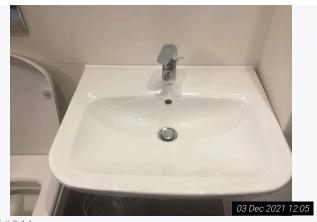

#### 9. En-suite Shower Room

Ref #9

| Ref   | Name     | Description                                                                                                          | Condition                                                                                                                                                                                                                                             |
|-------|----------|----------------------------------------------------------------------------------------------------------------------|-------------------------------------------------------------------------------------------------------------------------------------------------------------------------------------------------------------------------------------------------------|
| 9.1   | Door     | Off white painted flat wooden door with:<br>Chrome lever handle and reverse<br>Chrome twist privacy lock to interior | In overall good order<br>Not fully clean with drip type discoloured marks<br>visible above lever handle interior<br>2 white plastic hooks fitted to interior<br>Light scattered usage and shading present, mostly<br>to low level hinge edge interior |
| 9.2   | Ceiling  | White painted                                                                                                        | In good order<br>Some light defects present                                                                                                                                                                                                           |
| 9.3   | Lighting | 2 white plastic ceiling recessed spotlights                                                                          | As fitted<br>In good working order                                                                                                                                                                                                                    |
| 9.3.1 | -        | 1 chrome wall mounted light fitting with:<br>Frosted glass cover                                                     | As fitted<br>In good working order<br>Glass clean and intact                                                                                                                                                                                          |
| 9.4   | Walls    | Part white painted                                                                                                   | In use order<br>Discolouration and wear visible mid to low level<br>mostly left on entry<br>Some defects and scratch right hand side on entry<br>at mid level<br>Shading seen in present<br>Some chipping visible behind heated towel rail            |