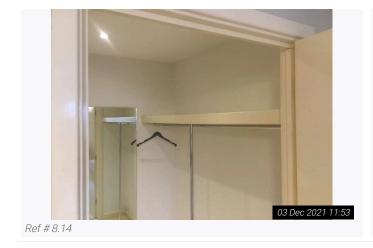

| 8. Bedroom 1 (Bottom Floor) (Cont.) |                          |                                                                                                                                                                                                                                                                                                                                                                                                                                                                                                                                                                                                                                                                             |                                                                                                                                                                                                                                                                                                                                                                                                                                                                                                                               |  |
|-------------------------------------|--------------------------|-----------------------------------------------------------------------------------------------------------------------------------------------------------------------------------------------------------------------------------------------------------------------------------------------------------------------------------------------------------------------------------------------------------------------------------------------------------------------------------------------------------------------------------------------------------------------------------------------------------------------------------------------------------------------------|-------------------------------------------------------------------------------------------------------------------------------------------------------------------------------------------------------------------------------------------------------------------------------------------------------------------------------------------------------------------------------------------------------------------------------------------------------------------------------------------------------------------------------|--|
| 8.10.6                              | -                        | 1 large black metal desk with:<br>Black glass top<br>4 metal legs                                                                                                                                                                                                                                                                                                                                                                                                                                                                                                                                                                                                           | In use order<br>Heavy scratches and wear to top surface<br>throughout<br>Residue to rear<br>Worn throughout<br>Glass intact                                                                                                                                                                                                                                                                                                                                                                                                   |  |
| 8.10.7                              | -                        | 2 dark wooden bedside tables each with:<br>1 pull out<br>Chrome and clear plastic decorative pulls                                                                                                                                                                                                                                                                                                                                                                                                                                                                                                                                                                          | In use order<br>Slightly wobbly<br>Finger pulls loose<br>Light chipping visible to edges of drawers<br>Usage visible to interior                                                                                                                                                                                                                                                                                                                                                                                              |  |
| 8.10.8                              | -                        | 2 matching golden porcelain bedside table lamps<br>with:<br>Square fabric shades                                                                                                                                                                                                                                                                                                                                                                                                                                                                                                                                                                                            | In good use working order<br>1 has been glued together to top<br>Aged in appearance                                                                                                                                                                                                                                                                                                                                                                                                                                           |  |
| 8.10.9                              | -                        | 1 dark grey double divan bed with:<br>Matching white mattress                                                                                                                                                                                                                                                                                                                                                                                                                                                                                                                                                                                                               | In use order<br>Wear visible to divan<br>Heavy stains visible to mattress<br>Mattress aged and worn<br>Used throughout with ripping and fraying present<br>Fire label seen to mattress                                                                                                                                                                                                                                                                                                                                        |  |
| 8.10.10                             | -                        | 3 wall mounted chrome framed and glass covered canvas / pictures of butterflies                                                                                                                                                                                                                                                                                                                                                                                                                                                                                                                                                                                             | As fitted<br>In good clean intact order                                                                                                                                                                                                                                                                                                                                                                                                                                                                                       |  |
| 8.10.11                             | -                        | 1 red decorative small vase                                                                                                                                                                                                                                                                                                                                                                                                                                                                                                                                                                                                                                                 | In good clean intact order                                                                                                                                                                                                                                                                                                                                                                                                                                                                                                    |  |
| 8.11                                | Linen                    | White fabric mattress protector                                                                                                                                                                                                                                                                                                                                                                                                                                                                                                                                                                                                                                             | In use order<br>Appears recently laundered<br>However aged and creased                                                                                                                                                                                                                                                                                                                                                                                                                                                        |  |
| 8.12                                | Cupboards /<br>Wardrobes | <ul> <li>1 built in walk in wardrobe with:</li> <li>Off white painted flat wooden door</li> <li>Chrome lever handle and reverse</li> <li>White painted interiors</li> <li>Off white painted skirting &amp; woodwork</li> <li>Continuation of cream fitted carpet</li> <li>Contents include:</li> <li>-2 large off white wall mounted shelves with integrated chrome cloth hangers with matching supports</li> <li>-1 white laminate chest of drawers with 5 drawers, chrome D handles and grey interiors</li> <li>-1 large wall mounted mirror panel</li> <li>-2 white plastic hooks to interior door</li> <li>-1 white acrylic panel fitted to exterior of door</li> </ul> | Exterior in overall good order<br>Usage present with discolouration<br>Cracking visible around door frame<br>Interior in storage order<br>Heavy scuff marks visible forward right hand side<br>on entry<br>Further marks visible left hand side on entry<br>Heavy usage to low level with scuff marks and<br>discolouration<br>Skirting boards heavily discoloured with heavy<br>cracking mostly to right hand side<br>Flooring clean<br>Vacuumed only<br>Contents as fitted<br>In use order<br>Mirror panel clean and intact |  |
| 8.13                                | Miscellaneous            | White plastic wall mounted digital heating control display panel                                                                                                                                                                                                                                                                                                                                                                                                                                                                                                                                                                                                            | As fitted<br>In good order<br>Power seen<br>Not fully tested                                                                                                                                                                                                                                                                                                                                                                                                                                                                  |  |
| 8.14                                | Additional Photos        |                                                                                                                                                                                                                                                                                                                                                                                                                                                                                                                                                                                                                                                                             |                                                                                                                                                                                                                                                                                                                                                                                                                                                                                                                               |  |