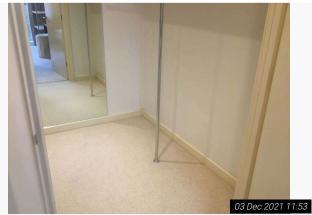

| 8. Bedroom 1 (Bottom Floor) (Cont.) |                          |                                                                                                                                                                                                                                                                                                                                                                                                                                                                                                                                                                                                                                                                             |                                                                                                                                                                                                                                                                                                                                                                                                                                                                                                                               |  |
|-------------------------------------|--------------------------|-----------------------------------------------------------------------------------------------------------------------------------------------------------------------------------------------------------------------------------------------------------------------------------------------------------------------------------------------------------------------------------------------------------------------------------------------------------------------------------------------------------------------------------------------------------------------------------------------------------------------------------------------------------------------------|-------------------------------------------------------------------------------------------------------------------------------------------------------------------------------------------------------------------------------------------------------------------------------------------------------------------------------------------------------------------------------------------------------------------------------------------------------------------------------------------------------------------------------|--|
| 8.10.6                              | -                        | 1 large black metal desk with:<br>Black glass top<br>4 metal legs                                                                                                                                                                                                                                                                                                                                                                                                                                                                                                                                                                                                           | In use order<br>Heavy scratches and wear to top surface<br>throughout<br>Residue to rear<br>Worn throughout<br>Glass intact                                                                                                                                                                                                                                                                                                                                                                                                   |  |
| 8.10.7                              | -                        | 2 dark wooden bedside tables each with:<br>1 pull out<br>Chrome and clear plastic decorative pulls                                                                                                                                                                                                                                                                                                                                                                                                                                                                                                                                                                          | In use order<br>Slightly wobbly<br>Finger pulls loose<br>Light chipping visible to edges of drawers<br>Usage visible to interior                                                                                                                                                                                                                                                                                                                                                                                              |  |
| 8.10.8                              | -                        | 2 matching golden porcelain bedside table lamps<br>with:<br>Square fabric shades                                                                                                                                                                                                                                                                                                                                                                                                                                                                                                                                                                                            | In good use working order<br>1 has been glued together to top<br>Aged in appearance                                                                                                                                                                                                                                                                                                                                                                                                                                           |  |
| 8.10.9                              | -                        | 1 dark grey double divan bed with:<br>Matching white mattress                                                                                                                                                                                                                                                                                                                                                                                                                                                                                                                                                                                                               | In use order<br>Wear visible to divan<br>Heavy stains visible to mattress<br>Mattress aged and worn<br>Used throughout with ripping and fraying present<br>Fire label seen to mattress                                                                                                                                                                                                                                                                                                                                        |  |
| 8.10.10                             | -                        | 3 wall mounted chrome framed and glass covered canvas / pictures of butterflies                                                                                                                                                                                                                                                                                                                                                                                                                                                                                                                                                                                             | As fitted<br>In good clean intact order                                                                                                                                                                                                                                                                                                                                                                                                                                                                                       |  |
| 8.10.11                             | -                        | 1 red decorative small vase                                                                                                                                                                                                                                                                                                                                                                                                                                                                                                                                                                                                                                                 | In good clean intact order                                                                                                                                                                                                                                                                                                                                                                                                                                                                                                    |  |
| 8.11                                | Linen                    | White fabric mattress protector                                                                                                                                                                                                                                                                                                                                                                                                                                                                                                                                                                                                                                             | In use order<br>Appears recently laundered<br>However aged and creased                                                                                                                                                                                                                                                                                                                                                                                                                                                        |  |
| 8.12                                | Cupboards /<br>Wardrobes | <ul> <li>1 built in walk in wardrobe with:</li> <li>Off white painted flat wooden door</li> <li>Chrome lever handle and reverse</li> <li>White painted interiors</li> <li>Off white painted skirting &amp; woodwork</li> <li>Continuation of cream fitted carpet</li> <li>Contents include:</li> <li>-2 large off white wall mounted shelves with integrated chrome cloth hangers with matching supports</li> <li>-1 white laminate chest of drawers with 5 drawers, chrome D handles and grey interiors</li> <li>-1 large wall mounted mirror panel</li> <li>-2 white plastic hooks to interior door</li> <li>-1 white acrylic panel fitted to exterior of door</li> </ul> | Exterior in overall good order<br>Usage present with discolouration<br>Cracking visible around door frame<br>Interior in storage order<br>Heavy scuff marks visible forward right hand side<br>on entry<br>Further marks visible left hand side on entry<br>Heavy usage to low level with scuff marks and<br>discolouration<br>Skirting boards heavily discoloured with heavy<br>cracking mostly to right hand side<br>Flooring clean<br>Vacuumed only<br>Contents as fitted<br>In use order<br>Mirror panel clean and intact |  |
| 8.13                                | Miscellaneous            | White plastic wall mounted digital heating control display panel                                                                                                                                                                                                                                                                                                                                                                                                                                                                                                                                                                                                            | As fitted<br>In good order<br>Power seen<br>Not fully tested                                                                                                                                                                                                                                                                                                                                                                                                                                                                  |  |
| 8.14                                | Additional Photos        |                                                                                                                                                                                                                                                                                                                                                                                                                                                                                                                                                                                                                                                                             |                                                                                                                                                                                                                                                                                                                                                                                                                                                                                                                               |  |