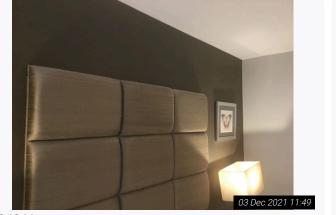

| 8. Bedroom 1 (Bottom Floor) (Cont.) |                          |                                                                                                                                                                                                                                                                                                                                                                                                                                                                                                                                                                                                                                                                             |                                                                                                                                                                                                                                                                                                                                                                                                                                                                                                                               |  |
|-------------------------------------|--------------------------|-----------------------------------------------------------------------------------------------------------------------------------------------------------------------------------------------------------------------------------------------------------------------------------------------------------------------------------------------------------------------------------------------------------------------------------------------------------------------------------------------------------------------------------------------------------------------------------------------------------------------------------------------------------------------------|-------------------------------------------------------------------------------------------------------------------------------------------------------------------------------------------------------------------------------------------------------------------------------------------------------------------------------------------------------------------------------------------------------------------------------------------------------------------------------------------------------------------------------|--|
| 8.10.6                              | -                        | 1 large black metal desk with:<br>Black glass top<br>4 metal legs                                                                                                                                                                                                                                                                                                                                                                                                                                                                                                                                                                                                           | In use order<br>Heavy scratches and wear to top surface<br>throughout<br>Residue to rear<br>Worn throughout<br>Glass intact                                                                                                                                                                                                                                                                                                                                                                                                   |  |
| 8.10.7                              | -                        | 2 dark wooden bedside tables each with:<br>1 pull out<br>Chrome and clear plastic decorative pulls                                                                                                                                                                                                                                                                                                                                                                                                                                                                                                                                                                          | In use order<br>Slightly wobbly<br>Finger pulls loose<br>Light chipping visible to edges of drawers<br>Usage visible to interior                                                                                                                                                                                                                                                                                                                                                                                              |  |
| 8.10.8                              | -                        | 2 matching golden porcelain bedside table lamps<br>with:<br>Square fabric shades                                                                                                                                                                                                                                                                                                                                                                                                                                                                                                                                                                                            | In good use working order<br>1 has been glued together to top<br>Aged in appearance                                                                                                                                                                                                                                                                                                                                                                                                                                           |  |
| 8.10.9                              | -                        | 1 dark grey double divan bed with:<br>Matching white mattress                                                                                                                                                                                                                                                                                                                                                                                                                                                                                                                                                                                                               | In use order<br>Wear visible to divan<br>Heavy stains visible to mattress<br>Mattress aged and worn<br>Used throughout with ripping and fraying present<br>Fire label seen to mattress                                                                                                                                                                                                                                                                                                                                        |  |
| 8.10.10                             | -                        | 3 wall mounted chrome framed and glass covered canvas / pictures of butterflies                                                                                                                                                                                                                                                                                                                                                                                                                                                                                                                                                                                             | As fitted<br>In good clean intact order                                                                                                                                                                                                                                                                                                                                                                                                                                                                                       |  |
| 8.10.11                             | -                        | 1 red decorative small vase                                                                                                                                                                                                                                                                                                                                                                                                                                                                                                                                                                                                                                                 | In good clean intact order                                                                                                                                                                                                                                                                                                                                                                                                                                                                                                    |  |
| 8.11                                | Linen                    | White fabric mattress protector                                                                                                                                                                                                                                                                                                                                                                                                                                                                                                                                                                                                                                             | In use order<br>Appears recently laundered<br>However aged and creased                                                                                                                                                                                                                                                                                                                                                                                                                                                        |  |
| 8.12                                | Cupboards /<br>Wardrobes | <ul> <li>1 built in walk in wardrobe with:</li> <li>Off white painted flat wooden door</li> <li>Chrome lever handle and reverse</li> <li>White painted interiors</li> <li>Off white painted skirting &amp; woodwork</li> <li>Continuation of cream fitted carpet</li> <li>Contents include:</li> <li>-2 large off white wall mounted shelves with integrated chrome cloth hangers with matching supports</li> <li>-1 white laminate chest of drawers with 5 drawers, chrome D handles and grey interiors</li> <li>-1 large wall mounted mirror panel</li> <li>-2 white plastic hooks to interior door</li> <li>-1 white acrylic panel fitted to exterior of door</li> </ul> | Exterior in overall good order<br>Usage present with discolouration<br>Cracking visible around door frame<br>Interior in storage order<br>Heavy scuff marks visible forward right hand side<br>on entry<br>Further marks visible left hand side on entry<br>Heavy usage to low level with scuff marks and<br>discolouration<br>Skirting boards heavily discoloured with heavy<br>cracking mostly to right hand side<br>Flooring clean<br>Vacuumed only<br>Contents as fitted<br>In use order<br>Mirror panel clean and intact |  |
| 8.13                                | Miscellaneous            | White plastic wall mounted digital heating control display panel                                                                                                                                                                                                                                                                                                                                                                                                                                                                                                                                                                                                            | As fitted<br>In good order<br>Power seen<br>Not fully tested                                                                                                                                                                                                                                                                                                                                                                                                                                                                  |  |
| 8.14                                | Additional Photos        |                                                                                                                                                                                                                                                                                                                                                                                                                                                                                                                                                                                                                                                                             |                                                                                                                                                                                                                                                                                                                                                                                                                                                                                                                               |  |