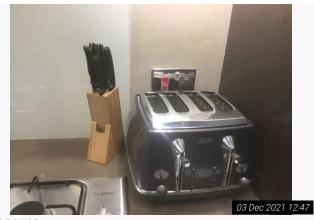

| 1. Sc | 1. Schedule Of Condition (Cont.) |                                                                                                                                                                                                                                                                                                 |  |  |  |
|-------|----------------------------------|-------------------------------------------------------------------------------------------------------------------------------------------------------------------------------------------------------------------------------------------------------------------------------------------------|--|--|--|
| 1.5   | Windows                          | In overall good order<br>Panes intact<br>Glass not fully clean to interior<br>Rain soiled to exterior<br>Defects and chips visible to window sills as detailed<br>Heavy chips visible to bedroom 2 reveal                                                                                       |  |  |  |
| 1.6   | Furnishings                      | In use order<br>Some heavy usage visible to some items<br>All mattresses heavily stained<br>Stains visible to sofa and upholstered areas throughout<br>Various defects to desks and tables with scratches visible throughout<br>Usage throughout to furnishing items<br>Fire labels as detailed |  |  |  |
| 1.7   | Fixtures / Fittings              | As fitted<br>In overall good order<br>Usage visible to doors<br>Not fully clean to kitchen units & drawers<br>Not fully clean to some doors, work surfaces and tops of surface                                                                                                                  |  |  |  |
| 1.8   | Curtains / blinds                | In use order<br>Blemishes and discolouration visible throughout, heavier in places                                                                                                                                                                                                              |  |  |  |
| 1.9   | Sanitary ware                    | In overall good order<br>Generally clean<br>Some cleaning omissions as detailed<br>Shower screen not fully clean, however intact<br>Flush working<br>Hot water running / working<br>Shower not tested                                                                                           |  |  |  |
| 1.10  | Kitchen Appliances               | In overall good order<br>Not fully clean to interior of dishwasher and extractor hood<br>Gas hob ignition appears not working<br>Usage visible to appliances throughout<br>Defects as detailed<br>Appliances tested for power where possible                                                    |  |  |  |
| 1.11  | Electric                         | As fitted<br>In overall good order<br>Bulbs out as detailed                                                                                                                                                                                                                                     |  |  |  |
| 1.12  | Linen                            | n/a                                                                                                                                                                                                                                                                                             |  |  |  |
| 1.13  | CP12 Gas Certificate             | Not seen                                                                                                                                                                                                                                                                                        |  |  |  |
| 1.14  | Telephone                        | Socket seen<br>Not tested                                                                                                                                                                                                                                                                       |  |  |  |
| 1.15  | Cable / Satellite                | Socket seen<br>Not tested                                                                                                                                                                                                                                                                       |  |  |  |
| 1.16  | Main switches / fuses            | Located in landing to top floor<br>As fitted<br>In good order<br>Not tested                                                                                                                                                                                                                     |  |  |  |