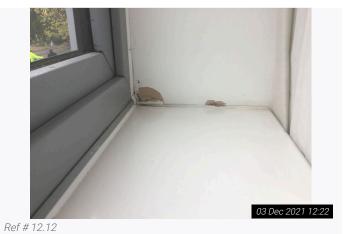

| 8. Bedroom 1 (Bottom Floor) (Cont.) |                     |                                                                                                                                       |                                                                                                                                                                                                                     |  |
|-------------------------------------|---------------------|---------------------------------------------------------------------------------------------------------------------------------------|---------------------------------------------------------------------------------------------------------------------------------------------------------------------------------------------------------------------|--|
| 8.5                                 | Skirting / Woodwork | Off white painted                                                                                                                     | In use order<br>Heavy discolouration and usage visible to tops<br>Angle wear visible throughout<br>Cracking visible to joins and tops of skirting<br>boards and to door frames                                      |  |
| 8.6                                 | Flooring            | Cream fitted carpet                                                                                                                   | In good use order<br>Appears vacuumed only<br>Shading, discolouration to main walkway areas<br>Furniture indentations present<br>Light scattered debris seen                                                        |  |
| 8.7                                 | Sockets / Switches  | Chrome and white plastic                                                                                                              | As fitted<br>In good order<br>Not fully tested                                                                                                                                                                      |  |
| 8.8                                 | Windows / doors     | Grey painted wooden framed double glazed<br>terrace door with:<br>White painted wooden sill<br>Chrome 'Yale' lock fitting             | In overall good order<br>Panes intact<br>Glass not clean to interior<br>Rain soiled to exterior<br>Noticeable scratches visible to window sill                                                                      |  |
| 8.8.1                               | -                   | 1 grey painted wooden framed double glazed<br>window unit with:<br>Chrome lever handle<br>White painted wooden sill                   | In overall good order<br>Panes intact<br>Glass mostly clean to interior<br>Rain soiled to exterior<br>Light usge to sill                                                                                            |  |
| 8.9                                 | Curtains / blinds   | 1 pair of floor level golden fabric curtains with:<br>Off white fabric lining<br>Chrome curtain track                                 | In use order<br>Blemishes and discolouration visible to lining<br>Light blemishes visible to curtain edges<br>Slightly aged in appearance<br>Creased                                                                |  |
| 8.10                                | Furnishings         | Wall mounted large grey upholstered headboard                                                                                         | As fitted<br>In good use order<br>Noticeable stains, discolouration and usage<br>present                                                                                                                            |  |
| 8.10.1                              | -                   | Wall mounted large circular mirror panel                                                                                              | As fitted<br>In good intact order<br>Not clean with wipe marks and dust present                                                                                                                                     |  |
| 8.10.2                              | -                   | 1 large white plastic / wooden lamp with:<br>Cream circular shade                                                                     | In good working order<br>Shade with marks and defects                                                                                                                                                               |  |
| 8.10.3                              | -                   | 1 large black wooden dressing table with:<br>3 integrated pull out drawers<br>Total of 6 clear plastic and chrome decorative<br>pulls | In use order<br>Noticeable white circular stains and usage visible<br>to top<br>Scratches and wear visible to top<br>Dusty to top<br>All finger pulls are loose and becoming detached<br>Usage visible to interiors |  |
| 8.10.4                              | -                   | 1 cream fabric upholstered stool                                                                                                      | In use order<br>Stains visible to tops<br>Fire label not seen                                                                                                                                                       |  |
| 8.10.5                              | -                   | 1 chrome and white plastic book shelf with:<br>4 shelves                                                                              | In overall good order<br>Slightly wobbly with usage present                                                                                                                                                         |  |