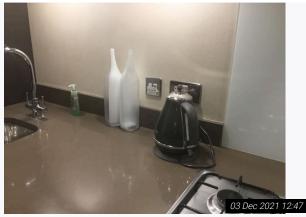

| 1. Sc | 1. Schedule Of Condition (Cont.) |                                                                                                                                                                                                                                                                                                 |  |  |  |
|-------|----------------------------------|-------------------------------------------------------------------------------------------------------------------------------------------------------------------------------------------------------------------------------------------------------------------------------------------------|--|--|--|
| 1.5   | Windows                          | In overall good order<br>Panes intact<br>Glass not fully clean to interior<br>Rain soiled to exterior<br>Defects and chips visible to window sills as detailed<br>Heavy chips visible to bedroom 2 reveal                                                                                       |  |  |  |
| 1.6   | Furnishings                      | In use order<br>Some heavy usage visible to some items<br>All mattresses heavily stained<br>Stains visible to sofa and upholstered areas throughout<br>Various defects to desks and tables with scratches visible throughout<br>Usage throughout to furnishing items<br>Fire labels as detailed |  |  |  |
| 1.7   | Fixtures / Fittings              | As fitted<br>In overall good order<br>Usage visible to doors<br>Not fully clean to kitchen units & drawers<br>Not fully clean to some doors, work surfaces and tops of surface                                                                                                                  |  |  |  |
| 1.8   | Curtains / blinds                | In use order<br>Blemishes and discolouration visible throughout, heavier in places                                                                                                                                                                                                              |  |  |  |
| 1.9   | Sanitary ware                    | In overall good order<br>Generally clean<br>Some cleaning omissions as detailed<br>Shower screen not fully clean, however intact<br>Flush working<br>Hot water running / working<br>Shower not tested                                                                                           |  |  |  |
| 1.10  | Kitchen Appliances               | In overall good order<br>Not fully clean to interior of dishwasher and extractor hood<br>Gas hob ignition appears not working<br>Usage visible to appliances throughout<br>Defects as detailed<br>Appliances tested for power where possible                                                    |  |  |  |
| 1.11  | Electric                         | As fitted<br>In overall good order<br>Bulbs out as detailed                                                                                                                                                                                                                                     |  |  |  |
| 1.12  | Linen                            | n/a                                                                                                                                                                                                                                                                                             |  |  |  |
| 1.13  | CP12 Gas Certificate             | Not seen                                                                                                                                                                                                                                                                                        |  |  |  |
| 1.14  | Telephone                        | Socket seen<br>Not tested                                                                                                                                                                                                                                                                       |  |  |  |
| 1.15  | Cable / Satellite                | Socket seen<br>Not tested                                                                                                                                                                                                                                                                       |  |  |  |
| 1.16  | Main switches / fuses            | Located in landing to top floor<br>As fitted<br>In good order<br>Not tested                                                                                                                                                                                                                     |  |  |  |