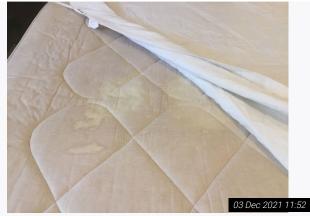

| 8. Bedroom 1 (Bottom Floor) (Cont.) |                          |                                                                                                                                                                                                                                                                                                                                                                                                                                                                                                                                                                                                                                                                             |                                                                                                                                                                                                                                                                                                                                                                                                                                                                                                                               |  |
|-------------------------------------|--------------------------|-----------------------------------------------------------------------------------------------------------------------------------------------------------------------------------------------------------------------------------------------------------------------------------------------------------------------------------------------------------------------------------------------------------------------------------------------------------------------------------------------------------------------------------------------------------------------------------------------------------------------------------------------------------------------------|-------------------------------------------------------------------------------------------------------------------------------------------------------------------------------------------------------------------------------------------------------------------------------------------------------------------------------------------------------------------------------------------------------------------------------------------------------------------------------------------------------------------------------|--|
| 8.10.6                              | -                        | 1 large black metal desk with:<br>Black glass top<br>4 metal legs                                                                                                                                                                                                                                                                                                                                                                                                                                                                                                                                                                                                           | In use order<br>Heavy scratches and wear to top surface<br>throughout<br>Residue to rear<br>Worn throughout<br>Glass intact                                                                                                                                                                                                                                                                                                                                                                                                   |  |
| 8.10.7                              | -                        | 2 dark wooden bedside tables each with:<br>1 pull out<br>Chrome and clear plastic decorative pulls                                                                                                                                                                                                                                                                                                                                                                                                                                                                                                                                                                          | In use order<br>Slightly wobbly<br>Finger pulls loose<br>Light chipping visible to edges of drawers<br>Usage visible to interior                                                                                                                                                                                                                                                                                                                                                                                              |  |
| 8.10.8                              | -                        | 2 matching golden porcelain bedside table lamps<br>with:<br>Square fabric shades                                                                                                                                                                                                                                                                                                                                                                                                                                                                                                                                                                                            | In good use working order<br>1 has been glued together to top<br>Aged in appearance                                                                                                                                                                                                                                                                                                                                                                                                                                           |  |
| 8.10.9                              | -                        | 1 dark grey double divan bed with:<br>Matching white mattress                                                                                                                                                                                                                                                                                                                                                                                                                                                                                                                                                                                                               | In use order<br>Wear visible to divan<br>Heavy stains visible to mattress<br>Mattress aged and worn<br>Used throughout with ripping and fraying present<br>Fire label seen to mattress                                                                                                                                                                                                                                                                                                                                        |  |
| 8.10.10                             | -                        | 3 wall mounted chrome framed and glass covered canvas / pictures of butterflies                                                                                                                                                                                                                                                                                                                                                                                                                                                                                                                                                                                             | As fitted<br>In good clean intact order                                                                                                                                                                                                                                                                                                                                                                                                                                                                                       |  |
| 8.10.11                             | -                        | 1 red decorative small vase                                                                                                                                                                                                                                                                                                                                                                                                                                                                                                                                                                                                                                                 | In good clean intact order                                                                                                                                                                                                                                                                                                                                                                                                                                                                                                    |  |
| 8.11                                | Linen                    | White fabric mattress protector                                                                                                                                                                                                                                                                                                                                                                                                                                                                                                                                                                                                                                             | In use order<br>Appears recently laundered<br>However aged and creased                                                                                                                                                                                                                                                                                                                                                                                                                                                        |  |
| 8.12                                | Cupboards /<br>Wardrobes | <ul> <li>1 built in walk in wardrobe with:</li> <li>Off white painted flat wooden door</li> <li>Chrome lever handle and reverse</li> <li>White painted interiors</li> <li>Off white painted skirting &amp; woodwork</li> <li>Continuation of cream fitted carpet</li> <li>Contents include:</li> <li>-2 large off white wall mounted shelves with integrated chrome cloth hangers with matching supports</li> <li>-1 white laminate chest of drawers with 5 drawers, chrome D handles and grey interiors</li> <li>-1 large wall mounted mirror panel</li> <li>-2 white plastic hooks to interior door</li> <li>-1 white acrylic panel fitted to exterior of door</li> </ul> | Exterior in overall good order<br>Usage present with discolouration<br>Cracking visible around door frame<br>Interior in storage order<br>Heavy scuff marks visible forward right hand side<br>on entry<br>Further marks visible left hand side on entry<br>Heavy usage to low level with scuff marks and<br>discolouration<br>Skirting boards heavily discoloured with heavy<br>cracking mostly to right hand side<br>Flooring clean<br>Vacuumed only<br>Contents as fitted<br>In use order<br>Mirror panel clean and intact |  |
| 8.13                                | Miscellaneous            | White plastic wall mounted digital heating control display panel                                                                                                                                                                                                                                                                                                                                                                                                                                                                                                                                                                                                            | As fitted<br>In good order<br>Power seen<br>Not fully tested                                                                                                                                                                                                                                                                                                                                                                                                                                                                  |  |
| 8.14                                | Additional Photos        |                                                                                                                                                                                                                                                                                                                                                                                                                                                                                                                                                                                                                                                                             |                                                                                                                                                                                                                                                                                                                                                                                                                                                                                                                               |  |

Ref # 8.14

Ref # 8.14

Ref # 8.14

Ref # 8.14

Ref # 8.14

Ref # 8.14

Ref # 8.14

Ref # 8.14