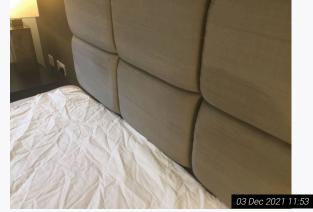

| 8. Bedroom 1 (Bottom Floor) (Cont.) |                     |                                                                                                                                       |                                                                                                                                                                                                                     |  |
|-------------------------------------|---------------------|---------------------------------------------------------------------------------------------------------------------------------------|---------------------------------------------------------------------------------------------------------------------------------------------------------------------------------------------------------------------|--|
| 8.5                                 | Skirting / Woodwork | Off white painted                                                                                                                     | In use order<br>Heavy discolouration and usage visible to tops<br>Angle wear visible throughout<br>Cracking visible to joins and tops of skirting<br>boards and to door frames                                      |  |
| 8.6                                 | Flooring            | Cream fitted carpet                                                                                                                   | In good use order<br>Appears vacuumed only<br>Shading, discolouration to main walkway areas<br>Furniture indentations present<br>Light scattered debris seen                                                        |  |
| 8.7                                 | Sockets / Switches  | Chrome and white plastic                                                                                                              | As fitted<br>In good order<br>Not fully tested                                                                                                                                                                      |  |
| 8.8                                 | Windows / doors     | Grey painted wooden framed double glazed<br>terrace door with:<br>White painted wooden sill<br>Chrome 'Yale' lock fitting             | In overall good order<br>Panes intact<br>Glass not clean to interior<br>Rain soiled to exterior<br>Noticeable scratches visible to window sill                                                                      |  |
| 8.8.1                               | -                   | 1 grey painted wooden framed double glazed<br>window unit with:<br>Chrome lever handle<br>White painted wooden sill                   | In overall good order<br>Panes intact<br>Glass mostly clean to interior<br>Rain soiled to exterior<br>Light usge to sill                                                                                            |  |
| 8.9                                 | Curtains / blinds   | 1 pair of floor level golden fabric curtains with:<br>Off white fabric lining<br>Chrome curtain track                                 | In use order<br>Blemishes and discolouration visible to lining<br>Light blemishes visible to curtain edges<br>Slightly aged in appearance<br>Creased                                                                |  |
| 8.10                                | Furnishings         | Wall mounted large grey upholstered headboard                                                                                         | As fitted<br>In good use order<br>Noticeable stains, discolouration and usage<br>present                                                                                                                            |  |
| 8.10.1                              | -                   | Wall mounted large circular mirror panel                                                                                              | As fitted<br>In good intact order<br>Not clean with wipe marks and dust present                                                                                                                                     |  |
| 8.10.2                              | -                   | 1 large white plastic / wooden lamp with:<br>Cream circular shade                                                                     | In good working order<br>Shade with marks and defects                                                                                                                                                               |  |
| 8.10.3                              | -                   | 1 large black wooden dressing table with:<br>3 integrated pull out drawers<br>Total of 6 clear plastic and chrome decorative<br>pulls | In use order<br>Noticeable white circular stains and usage visible<br>to top<br>Scratches and wear visible to top<br>Dusty to top<br>All finger pulls are loose and becoming detached<br>Usage visible to interiors |  |
| 8.10.4                              | -                   | 1 cream fabric upholstered stool                                                                                                      | In use order<br>Stains visible to tops<br>Fire label not seen                                                                                                                                                       |  |
| 8.10.5                              | -                   | 1 chrome and white plastic book shelf with:<br>4 shelves                                                                              | In overall good order<br>Slightly wobbly with usage present                                                                                                                                                         |  |