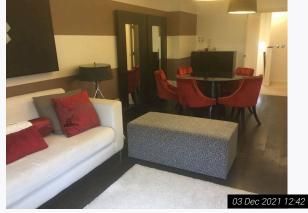

## 8. Bedroom 1 (Bottom Floor)

Ref #8

| Ref #0 | Name     | Description                                                                              | Condition                                                                                                                                                                                                                                                                                                                 |
|--------|----------|------------------------------------------------------------------------------------------|---------------------------------------------------------------------------------------------------------------------------------------------------------------------------------------------------------------------------------------------------------------------------------------------------------------------------|
| 8.1    | Door     | Off white painted flat wooden door with:<br>Chrome lever handle and reverse              | In overall good order<br>However noticeable shading visible with scuff<br>marks below lever handle interior<br>Noticeable scuff marks, scratches and some<br>heavy scuff marks to low level exterior<br>Lever handles tarnished and slightly loose                                                                        |
| 8.2    | Ceiling  | White painted                                                                            | In good order                                                                                                                                                                                                                                                                                                             |
| 8.3    | Lighting | 2 chrome ceiling mounted light fittings with:<br>Clear plastic pendant decorative shades | As fitted<br>In good working order<br>Shades clean and intact                                                                                                                                                                                                                                                             |
| 8.4    | Walls    | Part grey painted                                                                        | In use order<br>Scattered shading, drip type marks, scuff marks<br>and usage visible throughout<br>Some angle wear present<br>More noticeable discolouration visible near terrace<br>/ balcony door<br>Noticeable damage to bottom corner left hand<br>side on entry<br>Indentations visible behind some furnishing items |
| 8.4.1  | -        | Part dark brown wallpaper                                                                | In good order                                                                                                                                                                                                                                                                                                             |