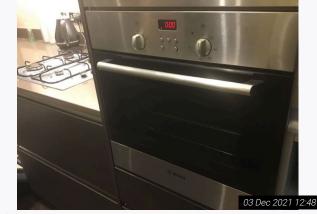

| 1. Sc | 1. Schedule Of Condition (Cont.) |                                                                                                                                                                                                                                                                                                 |  |  |  |
|-------|----------------------------------|-------------------------------------------------------------------------------------------------------------------------------------------------------------------------------------------------------------------------------------------------------------------------------------------------|--|--|--|
| 1.5   | Windows                          | In overall good order<br>Panes intact<br>Glass not fully clean to interior<br>Rain soiled to exterior<br>Defects and chips visible to window sills as detailed<br>Heavy chips visible to bedroom 2 reveal                                                                                       |  |  |  |
| 1.6   | Furnishings                      | In use order<br>Some heavy usage visible to some items<br>All mattresses heavily stained<br>Stains visible to sofa and upholstered areas throughout<br>Various defects to desks and tables with scratches visible throughout<br>Usage throughout to furnishing items<br>Fire labels as detailed |  |  |  |
| 1.7   | Fixtures / Fittings              | As fitted<br>In overall good order<br>Usage visible to doors<br>Not fully clean to kitchen units & drawers<br>Not fully clean to some doors, work surfaces and tops of surface                                                                                                                  |  |  |  |
| 1.8   | Curtains / blinds                | In use order<br>Blemishes and discolouration visible throughout, heavier in places                                                                                                                                                                                                              |  |  |  |
| 1.9   | Sanitary ware                    | In overall good order<br>Generally clean<br>Some cleaning omissions as detailed<br>Shower screen not fully clean, however intact<br>Flush working<br>Hot water running / working<br>Shower not tested                                                                                           |  |  |  |
| 1.10  | Kitchen Appliances               | In overall good order<br>Not fully clean to interior of dishwasher and extractor hood<br>Gas hob ignition appears not working<br>Usage visible to appliances throughout<br>Defects as detailed<br>Appliances tested for power where possible                                                    |  |  |  |
| 1.11  | Electric                         | As fitted<br>In overall good order<br>Bulbs out as detailed                                                                                                                                                                                                                                     |  |  |  |
| 1.12  | Linen                            | n/a                                                                                                                                                                                                                                                                                             |  |  |  |
| 1.13  | CP12 Gas Certificate             | Not seen                                                                                                                                                                                                                                                                                        |  |  |  |
| 1.14  | Telephone                        | Socket seen<br>Not tested                                                                                                                                                                                                                                                                       |  |  |  |
| 1.15  | Cable / Satellite                | Socket seen<br>Not tested                                                                                                                                                                                                                                                                       |  |  |  |
| 1.16  | Main switches / fuses            | Located in landing to top floor<br>As fitted<br>In good order<br>Not tested                                                                                                                                                                                                                     |  |  |  |