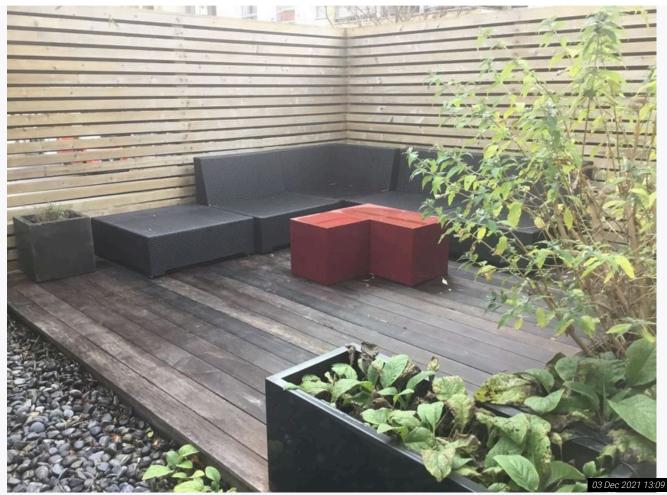

4.16







Ref # 14.16







Ref # 14.16





Ref # 14.16





Ref # 14.16



Ref # 14.16



Ref # 14.16



03 Dec 2021 12:44

Ref # 14.16



Ref # 14.16



Ref # 14.16



Ref # 14.16







Ref # 14.16

Ref # 14.16







Ref # 14.16



Ref # 14.16





Ref # 14.16







Ref # 14.16



Ref # 14.16



Ref # 14.16





Ref # 14.16



----

03 Dec 2021 12:46





Ref # 14.16



Ref # 14.16





Ref # 14.16

Ref



Ref # 14.16

1





Ref # 14.16



Ref # 14.16

Ref # 14.16



03 Dec 2021 12:48

Ref # 14.16



Ref # 14.16





Ref # 14.16



Ref # 14.16





Ref # 14.16



Ref # 14.16



Ref # 14.16



Ref # 14.16



Ref # 14.16



Ref # 14.16



Ref # 14.16









Ref # 14.16





Ref # 14.16



Ref # 14.16



Ref # 14.16



Ref # 14.16



Ref # 14.16



#### 15. Rear Terrace / Garden



Ref #15

| Ref    | Name          | Description                      | Condition                                                                                                                    |
|--------|---------------|----------------------------------|------------------------------------------------------------------------------------------------------------------------------|
| 15.1   | Walls / Fence | Part off white painted           | In overall exterior order<br>Some discolouration and weathering present<br>Weathering discolouration present, mostly to tops |
| 15.1.1 | -             | Part bare brick                  | In exterior order<br>Some weeds present<br>Weathering seen                                                                   |
| 15.1.2 | -             | Part m