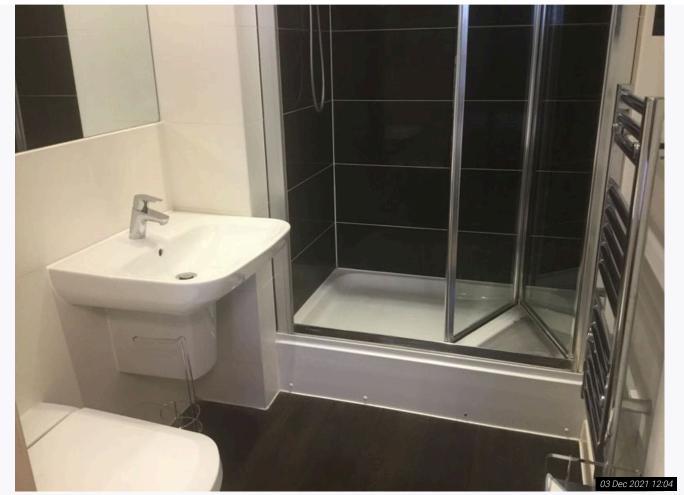

#### 9. En-suite Shower Room

Ref #9

| Ref   | Name     | Description                                                                                                          | Condition                                                                                                                                                                                                                                             |
|-------|----------|----------------------------------------------------------------------------------------------------------------------|-------------------------------------------------------------------------------------------------------------------------------------------------------------------------------------------------------------------------------------------------------|
| 9.1   | Door     | Off white painted flat wooden door with:<br>Chrome lever handle and reverse<br>Chrome twist privacy lock to interior | In overall good order<br>Not fully clean with drip type discoloured marks<br>visible above lever handle interior<br>2 white plastic hooks fitted to interior<br>Light scattered usage and shading present, mostly<br>to low level hinge edge interior |
| 9.2   | Ceiling  | White painted                                                                                                        | In good order<br>Some light defects present                                                                                                                                                                                                           |
| 9.3   | Lighting | 2 white plastic ceiling recessed spotlights                                                                          | As fitted<br>In good working order                                                                                                                                                                                                                    |
| 9.3.1 | -        | 1 chrome wall mounted light fitting with:<br>Frosted glass cover                                                     | As fitted<br>In good working order<br>Glass clean and intact                                                                                                                                                                                          |
| 9.4   | Walls    | Part white painted                                                                                                   | In use order<br>Discolouration and wear visible mid to low level<br>mostly left on entry<br>Some defects and scratch right hand side on entry<br>at mid level<br>Shading seen in present<br>Some chipping visible behind heated towel rail            |