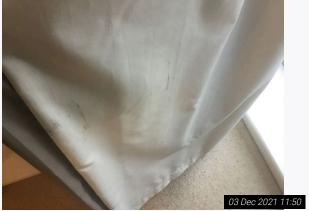

| 8. Bedroom 1 (Bottom Floor) (Cont.) |                          |                                                                                                                                                                                                                                                                                                                                                                                                                                                                                                                                                                                                                                                                             |                                                                                                                                                                                                                                                                                                                                                                                                                                                                                                                               |  |
|-------------------------------------|--------------------------|-----------------------------------------------------------------------------------------------------------------------------------------------------------------------------------------------------------------------------------------------------------------------------------------------------------------------------------------------------------------------------------------------------------------------------------------------------------------------------------------------------------------------------------------------------------------------------------------------------------------------------------------------------------------------------|-------------------------------------------------------------------------------------------------------------------------------------------------------------------------------------------------------------------------------------------------------------------------------------------------------------------------------------------------------------------------------------------------------------------------------------------------------------------------------------------------------------------------------|--|
| 8.10.6                              | -                        | 1 large black metal desk with:<br>Black glass top<br>4 metal legs                                                                                                                                                                                                                                                                                                                                                                                                                                                                                                                                                                                                           | In use order<br>Heavy scratches and wear to top surface<br>throughout<br>Residue to rear<br>Worn throughout<br>Glass intact                                                                                                                                                                                                                                                                                                                                                                                                   |  |
| 8.10.7                              | -                        | 2 dark wooden bedside tables each with:<br>1 pull out<br>Chrome and clear plastic decorative pulls                                                                                                                                                                                                                                                                                                                                                                                                                                                                                                                                                                          | In use order<br>Slightly wobbly<br>Finger pulls loose<br>Light chipping visible to edges of drawers<br>Usage visible to interior                                                                                                                                                                                                                                                                                                                                                                                              |  |
| 8.10.8                              | -                        | 2 matching golden porcelain bedside table lamps<br>with:<br>Square fabric shades                                                                                                                                                                                                                                                                                                                                                                                                                                                                                                                                                                                            | In good use working order<br>1 has been glued together to top<br>Aged in appearance                                                                                                                                                                                                                                                                                                                                                                                                                                           |  |
| 8.10.9                              | -                        | 1 dark grey double divan bed with:<br>Matching white mattress                                                                                                                                                                                                                                                                                                                                                                                                                                                                                                                                                                                                               | In use order<br>Wear visible to divan<br>Heavy stains visible to mattress<br>Mattress aged and worn<br>Used throughout with ripping and fraying present<br>Fire label seen to mattress                                                                                                                                                                                                                                                                                                                                        |  |
| 8.10.10                             | -                        | 3 wall mounted chrome framed and glass covered canvas / pictures of butterflies                                                                                                                                                                                                                                                                                                                                                                                                                                                                                                                                                                                             | As fitted<br>In good clean intact order                                                                                                                                                                                                                                                                                                                                                                                                                                                                                       |  |
| 8.10.11                             | -                        | 1 red decorative small vase                                                                                                                                                                                                                                                                                                                                                                                                                                                                                                                                                                                                                                                 | In good clean intact order                                                                                                                                                                                                                                                                                                                                                                                                                                                                                                    |  |
| 8.11                                | Linen                    | White fabric mattress protector                                                                                                                                                                                                                                                                                                                                                                                                                                                                                                                                                                                                                                             | In use order<br>Appears recently laundered<br>However aged and creased                                                                                                                                                                                                                                                                                                                                                                                                                                                        |  |
| 8.12                                | Cupboards /<br>Wardrobes | <ul> <li>1 built in walk in wardrobe with:</li> <li>Off white painted flat wooden door</li> <li>Chrome lever handle and reverse</li> <li>White painted interiors</li> <li>Off white painted skirting &amp; woodwork</li> <li>Continuation of cream fitted carpet</li> <li>Contents include:</li> <li>-2 large off white wall mounted shelves with integrated chrome cloth hangers with matching supports</li> <li>-1 white laminate chest of drawers with 5 drawers, chrome D handles and grey interiors</li> <li>-1 large wall mounted mirror panel</li> <li>-2 white plastic hooks to interior door</li> <li>-1 white acrylic panel fitted to exterior of door</li> </ul> | Exterior in overall good order<br>Usage present with discolouration<br>Cracking visible around door frame<br>Interior in storage order<br>Heavy scuff marks visible forward right hand side<br>on entry<br>Further marks visible left hand side on entry<br>Heavy usage to low level with scuff marks and<br>discolouration<br>Skirting boards heavily discoloured with heavy<br>cracking mostly to right hand side<br>Flooring clean<br>Vacuumed only<br>Contents as fitted<br>In use order<br>Mirror panel clean and intact |  |
| 8.13                                | Miscellaneous            | White plastic wall mounted digital heating control display panel                                                                                                                                                                                                                                                                                                                                                                                                                                                                                                                                                                                                            | As fitted<br>In good order<br>Power seen<br>Not fully tested                                                                                                                                                                                                                                                                                                                                                                                                                                                                  |  |
| 8.14                                | Additional Photos        |                                                                                                                                                                                                                                                                                                                                                                                                                                                                                                                                                                                                                                                                             |                                                                                                                                                                                                                                                                                                                                                                                                                                                                                                                               |  |

Ref # 8.14

Ref # 8.14

Ref # 8.14

Ref # 8.14

Ref # 8.14

Ref # 8.14

Ref # 8.14

Ref # 8.14