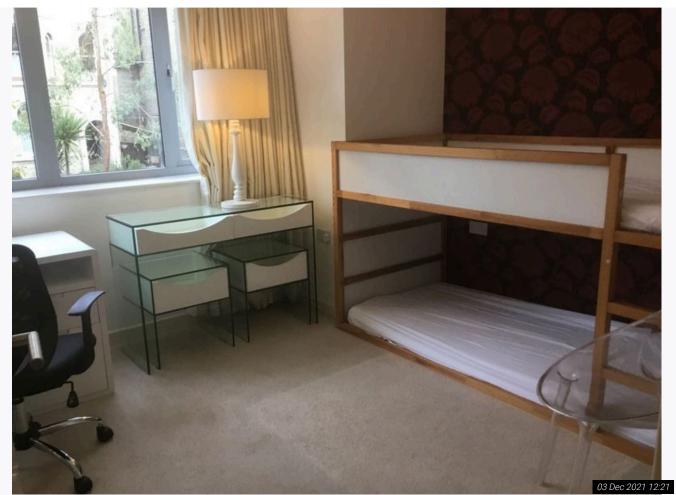

## 8. Bedroom 1 (Bottom Floor)

Ref #8

| Ref #0 | Name     | Description                                                                              | Condition                                                                                                                                                                                                                                                                                                                 |
|--------|----------|------------------------------------------------------------------------------------------|---------------------------------------------------------------------------------------------------------------------------------------------------------------------------------------------------------------------------------------------------------------------------------------------------------------------------|
| 8.1    | Door     | Off white painted flat wooden door with:<br>Chrome lever handle and reverse              | In overall good order<br>However noticeable shading visible with scuff<br>marks below lever handle interior<br>Noticeable scuff marks, scratches and some<br>heavy scuff marks to low level exterior<br>Lever handles tarnished and slightly loose                                                                        |
| 8.2    | Ceiling  | White painted                                                                            | In good order                                                                                                                                                                                                                                                                                                             |
| 8.3    | Lighting | 2 chrome ceiling mounted light fittings with:<br>Clear plastic pendant decorative shades | As fitted<br>In good working order<br>Shades clean and intact                                                                                                                                                                                                                                                             |
| 8.4    | Walls    | Part grey painted                                                                        | In use order<br>Scattered shading, drip type marks, scuff marks<br>and usage visible throughout<br>Some angle wear present<br>More noticeable discolouration visible near terrace<br>/ balcony door<br>Noticeable damage to bottom corner left hand<br>side on entry<br>Indentations visible behind some furnishing items |
| 8.4.1  | -        | Part dark brown wallpaper                                                                | In good order                                                                                                                                                                                                                                                                                                             |

| 8. Bedroom 1 (Bottom Floor) (Cont.) |                     |                                                                                                                                       |                                                                                                                                                                                                                     |  |
|-------------------------------------|---------------------|---------------------------------------------------------------------------------------------------------------------------------------|---------------------------------------------------------------------------------------------------------------------------------------------------------------------------------------------------------------------|--|
| 8.5                                 | Skirting / Woodwork | Off white painted                                                                                                                     | In use order<br>Heavy discolouration and usage visible to tops<br>Angle wear visible throughout<br>Cracking visible to joins and tops of skirting<br>boards and to door frames                                      |  |
| 8.6                                 | Flooring            | Cream fitted carpet                                                                                                                   | In good use order<br>Appears vacuumed only<br>Shading, discolouration to main walkway areas<br>Furniture indentations present<br>Light scattered debris seen                                                        |  |
| 8.7                                 | Sockets / Switches  | Chrome and white plastic                                                                                                              | As fitted<br>In good order<br>Not fully tested                                                                                                                                                                      |  |
| 8.8                                 | Windows / doors     | Grey painted wooden framed double glazed<br>terrace door with:<br>White painted wooden sill<br>Chrome 'Yale' lock fitting             | In overall good order<br>Panes intact<br>Glass not clean to interior<br>Rain soiled to exterior<br>Noticeable scratches visible to window sill                                                                      |  |
| 8.8.1                               | -                   | 1 grey painted wooden framed double glazed<br>window unit with:<br>Chrome lever handle<br>White painted wooden sill                   | In overall good order<br>Panes intact<br>Glass mostly clean to interior<br>Rain soiled to exterior<br>Light usge to sill                                                                                            |  |
| 8.9                                 | Curtains / blinds   | 1 pair of floor level golden fabric curtains with:<br>Off white fabric lining<br>Chrome curtain track                                 | In use order<br>Blemishes and discolouration visible to lining<br>Light blemishes visible to curtain edges<br>Slightly aged in appearance<br>Creased                                                                |  |
| 8.10                                | Furnishings         | Wall mounted large grey upholstered headboard                                                                                         | As fitted<br>In good use order<br>Noticeable stains, discolouration and usage<br>present                                                                                                                            |  |
| 8.10.1                              | -                   | Wall mounted large circular mirror panel                                                                                              | As fitted<br>In good intact order<br>Not clean with wipe marks and dust present                                                                                                                                     |  |
| 8.10.2                              | -                   | 1 large white plastic / wooden lamp with:<br>Cream circular shade                                                                     | In good working order<br>Shade with marks and defects                                                                                                                                                               |  |
| 8.10.3                              | -                   | 1 large black wooden dressing table with:<br>3 integrated pull out drawers<br>Total of 6 clear plastic and chrome decorative<br>pulls | In use order<br>Noticeable white circular stains and usage visible<br>to top<br>Scratches and wear visible to top<br>Dusty to top<br>All finger pulls are loose and becoming detached<br>Usage visible to interiors |  |
| 8.10.4                              | -                   | 1 cream fabric upholstered stool                                                                                                      | In use order<br>Stains visible to tops<br>Fire label not seen                                                                                                                                                       |  |
| 8.10.5                              | -                   | 1 chrome and white plastic book shelf with:<br>4 shelves                                                                              | In overall good order<br>Slightly wobbly with usage present                                                                                                                                                         |  |

| 8. Bedroom 1 (Bottom Floor) (Cont.) |                          |                                                                                                                                                                                                                                                                                                                                                                                                                                                                                                                                                                                                                                                                             |                                                                                                                                                                                                                                                                                                                                                                                                                                                                                                                               |  |
|-------------------------------------|--------------------------|-----------------------------------------------------------------------------------------------------------------------------------------------------------------------------------------------------------------------------------------------------------------------------------------------------------------------------------------------------------------------------------------------------------------------------------------------------------------------------------------------------------------------------------------------------------------------------------------------------------------------------------------------------------------------------|-------------------------------------------------------------------------------------------------------------------------------------------------------------------------------------------------------------------------------------------------------------------------------------------------------------------------------------------------------------------------------------------------------------------------------------------------------------------------------------------------------------------------------|--|
| 8.10.6                              | -                        | 1 large black metal desk with:<br>Black glass top<br>4 metal legs                                                                                                                                                                                                                                                                                                                                                                                                                                                                                                                                                                                                           | In use order<br>Heavy scratches and wear to top surface<br>throughout<br>Residue to rear<br>Worn throughout<br>Glass intact                                                                                                                                                                                                                                                                                                                                                                                                   |  |
| 8.10.7                              | -                        | 2 dark wooden bedside tables each with:<br>1 pull out<br>Chrome and clear plastic decorative pulls                                                                                                                                                                                                                                                                                                                                                                                                                                                                                                                                                                          | In use order<br>Slightly wobbly<br>Finger pulls loose<br>Light chipping visible to edges of drawers<br>Usage visible to interior                                                                                                                                                                                                                                                                                                                                                                                              |  |
| 8.10.8                              | -                        | 2 matching golden porcelain bedside table lamps<br>with:<br>Square fabric shades                                                                                                                                                                                                                                                                                                                                                                                                                                                                                                                                                                                            | In good use working order<br>1 has been glued together to top<br>Aged in appearance                                                                                                                                                                                                                                                                                                                                                                                                                                           |  |
| 8.10.9                              | -                        | 1 dark grey double divan bed with:<br>Matching white mattress                                                                                                                                                                                                                                                                                                                                                                                                                                                                                                                                                                                                               | In use order<br>Wear visible to divan<br>Heavy stains visible to mattress<br>Mattress aged and worn<br>Used throughout with ripping and fraying present<br>Fire label seen to mattress                                                                                                                                                                                                                                                                                                                                        |  |
| 8.10.10                             | -                        | 3 wall mounted chrome framed and glass covered canvas / pictures of butterflies                                                                                                                                                                                                                                                                                                                                                                                                                                                                                                                                                                                             | As fitted<br>In good clean intact order                                                                                                                                                                                                                                                                                                                                                                                                                                                                                       |  |
| 8.10.11                             | -                        | 1 red decorative small vase                                                                                                                                                                                                                                                                                                                                                                                                                                                                                                                                                                                                                                                 | In good clean intact order                                                                                                                                                                                                                                                                                                                                                                                                                                                                                                    |  |
| 8.11                                | Linen                    | White fabric mattress protector                                                                                                                                                                                                                                                                                                                                                                                                                                                                                                                                                                                                                                             | In use order<br>Appears recently laundered<br>However aged and creased                                                                                                                                                                                                                                                                                                                                                                                                                                                        |  |
| 8.12                                | Cupboards /<br>Wardrobes | <ul> <li>1 built in walk in wardrobe with:</li> <li>Off white painted flat wooden door</li> <li>Chrome lever handle and reverse</li> <li>White painted interiors</li> <li>Off white painted skirting &amp; woodwork</li> <li>Continuation of cream fitted carpet</li> <li>Contents include:</li> <li>-2 large off white wall mounted shelves with integrated chrome cloth hangers with matching supports</li> <li>-1 white laminate chest of drawers with 5 drawers, chrome D handles and grey interiors</li> <li>-1 large wall mounted mirror panel</li> <li>-2 white plastic hooks to interior door</li> <li>-1 white acrylic panel fitted to exterior of door</li> </ul> | Exterior in overall good order<br>Usage present with discolouration<br>Cracking visible around door frame<br>Interior in storage order<br>Heavy scuff marks visible forward right hand side<br>on entry<br>Further marks visible left hand side on entry<br>Heavy usage to low level with scuff marks and<br>discolouration<br>Skirting boards heavily discoloured with heavy<br>cracking mostly to right hand side<br>Flooring clean<br>Vacuumed only<br>Contents as fitted<br>In use order<br>Mirror panel clean and intact |  |
| 8.13                                | Miscellaneous            | White plastic wall mounted digital heating control display panel                                                                                                                                                                                                                                                                                                                                                                                                                                                                                                                                                                                                            | As fitted<br>In good order<br>Power seen<br>Not fully tested                                                                                                                                                                                                                                                                                                                                                                                                                                                                  |  |
| 8.14                                | Additional Photos        |                                                                                                                                                                                                                                                                                                                                                                                                                                                                                                                                                                                                                                                                             |                                                                                                                                                                                                                                                                                                                                                                                                                                                                                                                               |  |