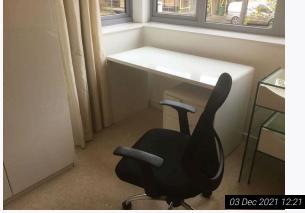

| 8. Bedroom 1 (Bottom Floor) (Cont.) |                     |                                                                                                                                       |                                                                                                                                                                                                                     |  |
|-------------------------------------|---------------------|---------------------------------------------------------------------------------------------------------------------------------------|---------------------------------------------------------------------------------------------------------------------------------------------------------------------------------------------------------------------|--|
| 8.5                                 | Skirting / Woodwork | Off white painted                                                                                                                     | In use order<br>Heavy discolouration and usage visible to tops<br>Angle wear visible throughout<br>Cracking visible to joins and tops of skirting<br>boards and to door frames                                      |  |
| 8.6                                 | Flooring            | Cream fitted carpet                                                                                                                   | In good use order<br>Appears vacuumed only<br>Shading, discolouration to main walkway areas<br>Furniture indentations present<br>Light scattered debris seen                                                        |  |
| 8.7                                 | Sockets / Switches  | Chrome and white plastic                                                                                                              | As fitted<br>In good order<br>Not fully tested                                                                                                                                                                      |  |
| 8.8                                 | Windows / doors     | Grey painted wooden framed double glazed<br>terrace door with:<br>White painted wooden sill<br>Chrome 'Yale' lock fitting             | In overall good order<br>Panes intact<br>Glass not clean to interior<br>Rain soiled to exterior<br>Noticeable scratches visible to window sill                                                                      |  |
| 8.8.1                               | -                   | 1 grey painted wooden framed double glazed<br>window unit with:<br>Chrome lever handle<br>White painted wooden sill                   | In overall good order<br>Panes intact<br>Glass mostly clean to interior<br>Rain soiled to exterior<br>Light usge to sill                                                                                            |  |
| 8.9                                 | Curtains / blinds   | 1 pair of floor level golden fabric curtains with:<br>Off white fabric lining<br>Chrome curtain track                                 | In use order<br>Blemishes and discolouration visible to lining<br>Light blemishes visible to curtain edges<br>Slightly aged in appearance<br>Creased                                                                |  |
| 8.10                                | Furnishings         | Wall mounted large grey upholstered headboard                                                                                         | As fitted<br>In good use order<br>Noticeable stains, discolouration and usage<br>present                                                                                                                            |  |
| 8.10.1                              | -                   | Wall mounted large circular mirror panel                                                                                              | As fitted<br>In good intact order<br>Not clean with wipe marks and dust present                                                                                                                                     |  |
| 8.10.2                              | -                   | 1 large white plastic / wooden lamp with:<br>Cream circular shade                                                                     | In good working order<br>Shade with marks and defects                                                                                                                                                               |  |
| 8.10.3                              | -                   | 1 large black wooden dressing table with:<br>3 integrated pull out drawers<br>Total of 6 clear plastic and chrome decorative<br>pulls | In use order<br>Noticeable white circular stains and usage visible<br>to top<br>Scratches and wear visible to top<br>Dusty to top<br>All finger pulls are loose and becoming detached<br>Usage visible to interiors |  |
| 8.10.4                              | -                   | 1 cream fabric upholstered stool                                                                                                      | In use order<br>Stains visible to tops<br>Fire label not seen                                                                                                                                                       |  |
| 8.10.5                              | -                   | 1 chrome and white plastic book shelf with:<br>4 shelves                                                                              | In overall good order<br>Slightly wobbly with usage present                                                                                                                                                         |  |

| 8. Bedroom 1 (Bottom Floor) (Cont.) |                          |                                                                                                                                                                                                                                                                                                                                                                                                                                                                                                                                                                                                                                                                             |                                                                                                                                                                                                                                                                                                                                                                                                                                                                                                                               |  |
|-------------------------------------|--------------------------|-----------------------------------------------------------------------------------------------------------------------------------------------------------------------------------------------------------------------------------------------------------------------------------------------------------------------------------------------------------------------------------------------------------------------------------------------------------------------------------------------------------------------------------------------------------------------------------------------------------------------------------------------------------------------------|-------------------------------------------------------------------------------------------------------------------------------------------------------------------------------------------------------------------------------------------------------------------------------------------------------------------------------------------------------------------------------------------------------------------------------------------------------------------------------------------------------------------------------|--|
| 8.10.6                              | -                        | 1 large black metal desk with:<br>Black glass top<br>4 metal legs                                                                                                                                                                                                                                                                                                                                                                                                                                                                                                                                                                                                           | In use order<br>Heavy scratches and wear to top surface<br>throughout<br>Residue to rear<br>Worn throughout<br>Glass intact                                                                                                                                                                                                                                                                                                                                                                                                   |  |
| 8.10.7                              | -                        | 2 dark wooden bedside tables each with:<br>1 pull out<br>Chrome and clear plastic decorative pulls                                                                                                                                                                                                                                                                                                                                                                                                                                                                                                                                                                          | In use order<br>Slightly wobbly<br>Finger pulls loose<br>Light chipping visible to edges of drawers<br>Usage visible to interior                                                                                                                                                                                                                                                                                                                                                                                              |  |
| 8.10.8                              | -                        | 2 matching golden porcelain bedside table lamps<br>with:<br>Square fabric shades                                                                                                                                                                                                                                                                                                                                                                                                                                                                                                                                                                                            | In good use working order<br>1 has been glued together to top<br>Aged in appearance                                                                                                                                                                                                                                                                                                                                                                                                                                           |  |
| 8.10.9                              | -                        | 1 dark grey double divan bed with:<br>Matching white mattress                                                                                                                                                                                                                                                                                                                                                                                                                                                                                                                                                                                                               | In use order<br>Wear visible to divan<br>Heavy stains visible to mattress<br>Mattress aged and worn<br>Used throughout with ripping and fraying present<br>Fire label seen to mattress                                                                                                                                                                                                                                                                                                                                        |  |
| 8.10.10                             | -                        | 3 wall mounted chrome framed and glass covered canvas / pictures of butterflies                                                                                                                                                                                                                                                                                                                                                                                                                                                                                                                                                                                             | As fitted<br>In good clean intact order                                                                                                                                                                                                                                                                                                                                                                                                                                                                                       |  |
| 8.10.11                             | -                        | 1 red decorative small vase                                                                                                                                                                                                                                                                                                                                                                                                                                                                                                                                                                                                                                                 | In good clean intact order                                                                                                                                                                                                                                                                                                                                                                                                                                                                                                    |  |
| 8.11                                | Linen                    | White fabric mattress protector                                                                                                                                                                                                                                                                                                                                                                                                                                                                                                                                                                                                                                             | In use order<br>Appears recently laundered<br>However aged and creased                                                                                                                                                                                                                                                                                                                                                                                                                                                        |  |
| 8.12                                | Cupboards /<br>Wardrobes | <ul> <li>1 built in walk in wardrobe with:</li> <li>Off white painted flat wooden door</li> <li>Chrome lever handle and reverse</li> <li>White painted interiors</li> <li>Off white painted skirting &amp; woodwork</li> <li>Continuation of cream fitted carpet</li> <li>Contents include:</li> <li>-2 large off white wall mounted shelves with integrated chrome cloth hangers with matching supports</li> <li>-1 white laminate chest of drawers with 5 drawers, chrome D handles and grey interiors</li> <li>-1 large wall mounted mirror panel</li> <li>-2 white plastic hooks to interior door</li> <li>-1 white acrylic panel fitted to exterior of door</li> </ul> | Exterior in overall good order<br>Usage present with discolouration<br>Cracking visible around door frame<br>Interior in storage order<br>Heavy scuff marks visible forward right hand side<br>on entry<br>Further marks visible left hand side on entry<br>Heavy usage to low level with scuff marks and<br>discolouration<br>Skirting boards heavily discoloured with heavy<br>cracking mostly to right hand side<br>Flooring clean<br>Vacuumed only<br>Contents as fitted<br>In use order<br>Mirror panel clean and intact |  |
| 8.13                                | Miscellaneous            | White plastic wall mounted digital heating control display panel                                                                                                                                                                                                                                                                                                                                                                                                                                                                                                                                                                                                            | As fitted<br>In good order<br>Power seen<br>Not fully tested                                                                                                                                                                                                                                                                                                                                                                                                                                                                  |  |
| 8.14                                | Additional Photos        |                                                                                                                                                                                                                                                                                                                                                                                                                                                                                                                                                                                                                                                                             |                                                                                                                                                                                                                                                                                                                                                                                                                                                                                                                               |  |