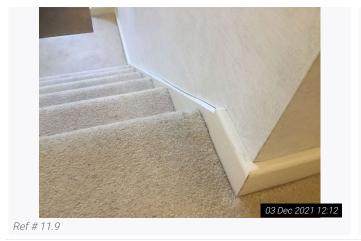

| 7. Entrance Hall With Stairs & Bottom Landing (Cont.) |                     |                                                                |                                                                                                                                                                                                                                                                                                                                                                                                                                                                             |  |
|-------------------------------------------------------|---------------------|----------------------------------------------------------------|-----------------------------------------------------------------------------------------------------------------------------------------------------------------------------------------------------------------------------------------------------------------------------------------------------------------------------------------------------------------------------------------------------------------------------------------------------------------------------|--|
| 7.4.1                                                 | -                   | 1 chrome wall mounted light fitting with:<br>3 spotlights      | As fitted<br>In good working order                                                                                                                                                                                                                                                                                                                                                                                                                                          |  |
| 7.4.2                                                 | -                   | 4 skirting mounted chrome LED lights                           | As fitted<br>In good working order                                                                                                                                                                                                                                                                                                                                                                                                                                          |  |
| 7.5                                                   | Walls               | Grey painted                                                   | In use order<br>Heavy discolouration, angle wear and angle chips<br>visible opposite entry<br>Heavy touched up paint marks present<br>Heavy scuff marks and usage marks leading<br>downstairs throughout<br>Further usage, discolouration, scuff marks and<br>wear to bottom floor area<br>Touched up scuff marks visible forward right hand<br>side near large mirror panel<br>Heavy chipping visible left and right hand side on<br>entry<br>Touch up paint marks present |  |
| 7.6                                                   | Skirting / Woodwork | White painted                                                  | In use order<br>Heavy discolouration and usage visible throughout<br>Cracking visible to joins and tops of skirting<br>boards<br>Some water type damage with cracking and paint<br>flaking visible to bottom floor left hand side of built<br>in cupboard<br>Heavy chipping and discolouration visible in places<br>Large discoloured visible left hand side on entry                                                                                                       |  |
| 7.6.1                                                 | -                   | Dark wooden handrails and bannister with:<br>3 chrome brackets | In good order<br>Usage and shading present<br>Sturdy and intact                                                                                                                                                                                                                                                                                                                                                                                                             |  |
| 7.7                                                   | Flooring            | Part brown coir door mat                                       | In use order<br>Discoloured and worn<br>However appears vacuumed                                                                                                                                                                                                                                                                                                                                                                                                            |  |
| 7.7.1                                                 | -                   | Cream fitted carpet                                            | In use order<br>Appears vacuumed only<br>Noticeable discolouration visible throughout with<br>heavier discolouration to steps                                                                                                                                                                                                                                                                                                                                               |  |
| 7.8                                                   | Sockets / Switches  | Chrome and white plastic                                       | As fitted<br>In good order<br>Not fully tested                                                                                                                                                                                                                                                                                                                                                                                                                              |  |
| 7.9                                                   | Furnishings         | 1 large black wooden framed mirror panel                       | As fitted<br>In good clean intact order                                                                                                                                                                                                                                                                                                                                                                                                                                     |  |
| 7.9.1                                                 | -                   | 1 black wooden framed glass covered canvas painting / picture  | As fitted<br>In good clean intact order                                                                                                                                                                                                                                                                                                                                                                                                                                     |  |
| 7.9.2                                                 | -                   | Black metal rack                                               | In use order                                                                                                                                                                                                                                                                                                                                                                                                                                                                |  |