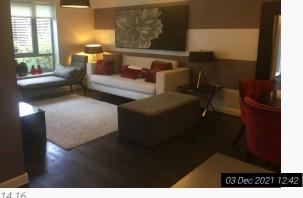

## 8. Bedroom 1 (Bottom Floor)

Ref #8

| Ref #0 | Name     | Description                                                                              | Condition                                                                                                                                                                                                                                                                                                                 |
|--------|----------|------------------------------------------------------------------------------------------|---------------------------------------------------------------------------------------------------------------------------------------------------------------------------------------------------------------------------------------------------------------------------------------------------------------------------|
| 8.1    | Door     | Off white painted flat wooden door with:<br>Chrome lever handle and reverse              | In overall good order<br>However noticeable shading visible with scuff<br>marks below lever handle interior<br>Noticeable scuff marks, scratches and some<br>heavy scuff marks to low level exterior<br>Lever handles tarnished and slightly loose                                                                        |
| 8.2    | Ceiling  | White painted                                                                            | In good order                                                                                                                                                                                                                                                                                                             |
| 8.3    | Lighting | 2 chrome ceiling mounted light fittings with:<br>Clear plastic pendant decorative shades | As fitted<br>In good working order<br>Shades clean and intact                                                                                                                                                                                                                                                             |
| 8.4    | Walls    | Part grey painted                                                                        | In use order<br>Scattered shading, drip type marks, scuff marks<br>and usage visible throughout<br>Some angle wear present<br>More noticeable discolouration visible near terrace<br>/ balcony door<br>Noticeable damage to bottom corner left hand<br>side on entry<br>Indentations visible behind some furnishing items |
| 8.4.1  | -        | Part dark brown wallpaper                                                                | In good order                                                                                                                                                                                                                                                                                                             |