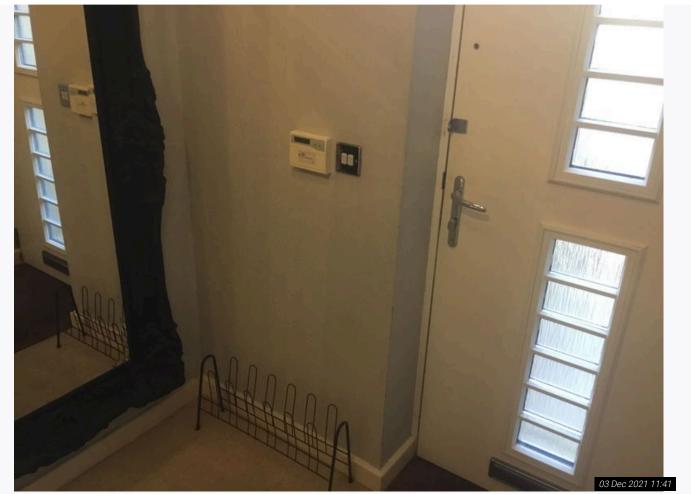

Ref # 6.1

Ref # 6.1

Ref # 6.2

Ref # 6.3

Ref # 6.2

Ref #7

| Ref | Name                | Description                                                                                                                                                                                                                                                                    | Condition                                                                                                                                                                                                                                                                                                                                                                                                     |
|-----|---------------------|--------------------------------------------------------------------------------------------------------------------------------------------------------------------------------------------------------------------------------------------------------------------------------|---------------------------------------------------------------------------------------------------------------------------------------------------------------------------------------------------------------------------------------------------------------------------------------------------------------------------------------------------------------------------------------------------------------|
| 7.1 | Front Door Exterior | Grey painted panelled wooden door with:<br>Clear glass transom panel<br>12 small opaque and clear glass panels<br>Chrome numeral '32'<br>Chrome lever handle with integrated 'Yale' lock<br>fitting<br>Chrome and glass spyhole<br>Chrome letterbox<br>Chrome draught excluder | In overall good order<br>Some tarnishing visible to numerals<br>Glass panels clean and intact<br>Noticeable tarnishing and discolouration visible<br>Noticeable usage to draught excluder and<br>letterbox<br>Angle wear and light chipping visible to lead edge<br>Lever handle loose<br>Hole / defect visible behind lever handle<br>Discolouration visible in places<br>Scuff marks and usage to low level |
| 7.2 | Front Door Interior | White painted panelled wooden door with:<br>Reverse of 12 opaque glass panels<br>Revere of transom<br>Chrome lever handle<br>Chrome twist lock<br>Chrome chain lock receiver (no chain lock fitted)<br>Reverse of spyhole<br>Reverse of letterbox                              | In overall good order<br>Some usage and discolouration present<br>No chain lock seen<br>Noticeable chipping visible to lead edge mid to low<br>level<br>Glass panels clean and intact<br>Transom not clean however intact                                                                                                                                                                                     |
| 7.3 | Ceiling             | White painted                                                                                                                                                                                                                                                                  | In good order                                                                                                                                                                                                                                                                                                                                                                                                 |
| 7.4 | Lighting            | 1 large chrome ceiling mounted light fitting with:<br>Globe glass shade                                                                                                                                                                                                        | As fitted<br>In good working order<br>Glass clean and intact                                                                                                                                                                                                                                                                                                                                                  |

| 7. Entrance Hall With Stairs & Bottom Landing (Cont.) |                     |                                                                |                                                                                                                                                                                                                                                                                                                                                                                                                                                                             |  |
|-------------------------------------------------------|---------------------|----------------------------------------------------------------|-----------------------------------------------------------------------------------------------------------------------------------------------------------------------------------------------------------------------------------------------------------------------------------------------------------------------------------------------------------------------------------------------------------------------------------------------------------------------------|--|
| 7.4.1                                                 | -                   | 1 chrome wall mounted light fitting with:<br>3 spotlights      | As fitted<br>In good working order                                                                                                                                                                                                                                                                                                                                                                                                                                          |  |
| 7.4.2                                                 | -                   | 4 skirting mounted chrome LED lights                           | As fitted<br>In good working order                                                                                                                                                                                                                                                                                                                                                                                                                                          |  |
| 7.5                                                   | Walls               | Grey painted                                                   | In use order<br>Heavy discolouration, angle wear and angle chips<br>visible opposite entry<br>Heavy touched up paint marks present<br>Heavy scuff marks and usage marks leading<br>downstairs throughout<br>Further usage, discolouration, scuff marks and<br>wear to bottom floor area<br>Touched up scuff marks visible forward right hand<br>side near large mirror panel<br>Heavy chipping visible left and right hand side on<br>entry<br>Touch up paint marks present |  |
| 7.6                                                   | Skirting / Woodwork | White painted                                                  | In use order<br>Heavy discolouration and usage visible throughout<br>Cracking visible to joins and tops of skirting<br>boards<br>Some water type damage with cracking and paint<br>flaking visible to bottom floor left hand side of built<br>in cupboard<br>Heavy chipping and discolouration visible in places<br>Large discoloured visible left hand side on entry                                                                                                       |  |
| 7.6.1                                                 | -                   | Dark wooden handrails and bannister with:<br>3 chrome brackets | In good order<br>Usage and shading present<br>Sturdy and intact                                                                                                                                                                                                                                                                                                                                                                                                             |  |
| 7.7                                                   | Flooring            | Part brown coir door mat                                       | In use order<br>Discoloured and worn<br>However appears vacuumed                                                                                                                                                                                                                                                                                                                                                                                                            |  |
| 7.7.1                                                 | -                   | Cream fitted carpet                                            | In use order<br>Appears vacuumed only<br>Noticeable discolouration visible throughout with<br>heavier discolouration to steps                                                                                                                                                                                                                                                                                                                                               |  |
| 7.8                                                   | Sockets / Switches  | Chrome and white plastic                                       | As fitted<br>In good order<br>Not fully tested                                                                                                                                                                                                                                                                                                                                                                                                                              |  |
| 7.9                                                   | Furnishings         | 1 large black wooden framed mirror panel                       | As fitted<br>In good clean intact order                                                                                                                                                                                                                                                                                                                                                                                                                                     |  |
| 7.9.1                                                 | -                   | 1 black wooden framed glass covered canvas painting / picture  | As fitted<br>In good clean intact order                                                                                                                                                                                                                                                                                                                                                                                                                                     |  |
| 7.9.2                                                 | -                   | Black metal rack                                               | In use order                                                                                                                                                                                                                                                                                                                                                                                                                                                                |  |

| 7.10   | Cupboards         | Built in cupboard with:<br>2 off white painted flat wooden doors<br>Chrome lever handle and reverse<br>White painted interiors<br>Continuation of cream fitted carpet flooring<br>Contents include:<br>-Large white and grey plastic 'Megaflo' hot water<br>cylinder with associated water pumps and pipes<br>-White plastic and metal 'Bosch' washer / dryer<br>(model number: WVD24520GB/08)<br>-1 large grey plastic laundry container<br>-Various cleaning / household products | Exterior in good order<br>Light shading and marks present<br>Interior in storage order<br>Heavy water damage / discolouration visible to<br>carpet flooring<br>Scattered angle wear and usage to walls, mostly<br>visible right hand side on entry<br>Contents as fitted<br>In use order<br>Washer / dryer not fully clean to interior of soap<br>tray and door seal<br>Power visible<br>Not fully tested |
|--------|-------------------|-------------------------------------------------------------------------------------------------------------------------------------------------------------------------------------------------------------------------------------------------------------------------------------------------------------------------------------------------------------------------------------------------------------------------------------------------------------------------------------|-----------------------------------------------------------------------------------------------------------------------------------------------------------------------------------------------------------------------------------------------------------------------------------------------------------------------------------------------------------------------------------------------------------|
| 7.11   | Miscellaneous     | White plastic ceiling mounted smoke alarms                                                                                                                                                                                                                                                                                                                                                                                                                                          | As fitted<br>In good order<br>For alarm test results please see alarm table                                                                                                                                                                                                                                                                                                                               |
| 7.11.1 | -                 | Off white plastic wall mounted digital alarm panel                                                                                                                                                                                                                                                                                                                                                                                                                                  | As fitted<br>In good order<br>Power not seen<br>Not tested                                                                                                                                                                                                                                                                                                                                                |
| 7.11.2 | -                 | White plastic wall mounted motion sensor                                                                                                                                                                                                                                                                                                                                                                                                                                            | As fitted<br>In good order<br>Power not seen<br>Not tested                                                                                                                                                                                                                                                                                                                                                |
| 7.12   | Additional Photos |                                                                                                                                                                                                                                                                                                                                                                                                                                                                                     |                                                                                                                                                                                                                                                                                                                                                                                                           |