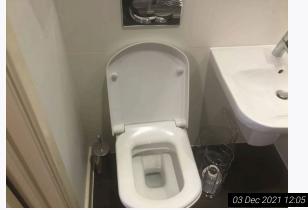

#### 9. En-suite Shower Room

Ref #9

| Ref   | Name     | Description                                                                                                          | Condition                                                                                                                                                                                                                                             |
|-------|----------|----------------------------------------------------------------------------------------------------------------------|-------------------------------------------------------------------------------------------------------------------------------------------------------------------------------------------------------------------------------------------------------|
| 9.1   | Door     | Off white painted flat wooden door with:<br>Chrome lever handle and reverse<br>Chrome twist privacy lock to interior | In overall good order<br>Not fully clean with drip type discoloured marks<br>visible above lever handle interior<br>2 white plastic hooks fitted to interior<br>Light scattered usage and shading present, mostly<br>to low level hinge edge interior |
| 9.2   | Ceiling  | White painted                                                                                                        | In good order<br>Some light defects present                                                                                                                                                                                                           |
| 9.3   | Lighting | 2 white plastic ceiling recessed spotlights                                                                          | As fitted<br>In good working order                                                                                                                                                                                                                    |
| 9.3.1 | -        | 1 chrome wall mounted light fitting with:<br>Frosted glass cover                                                     | As fitted<br>In good working order<br>Glass clean and intact                                                                                                                                                                                          |
| 9.4   | Walls    | Part white painted                                                                                                   | In use order<br>Discolouration and wear visible mid to low level<br>mostly left on entry<br>Some defects and scratch right hand side on entry<br>at mid level<br>Shading seen in present<br>Some chipping visible behind heated towel rail            |