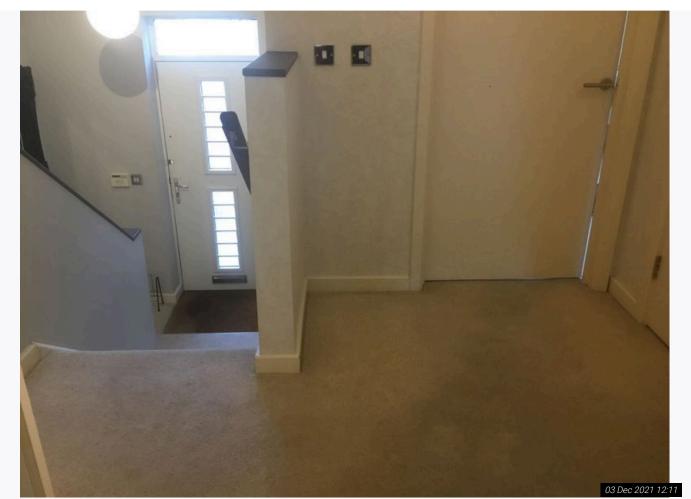

| 7. Entrance Hall With Stairs & Bottom Landing (Cont.) |                     |                                                                |                                                                                                                                                                                                                                                                                                                                                                                                                                                                             |  |
|-------------------------------------------------------|---------------------|----------------------------------------------------------------|-----------------------------------------------------------------------------------------------------------------------------------------------------------------------------------------------------------------------------------------------------------------------------------------------------------------------------------------------------------------------------------------------------------------------------------------------------------------------------|--|
| 7.4.1                                                 | -                   | 1 chrome wall mounted light fitting with:<br>3 spotlights      | As fitted<br>In good working order                                                                                                                                                                                                                                                                                                                                                                                                                                          |  |
| 7.4.2                                                 | -                   | 4 skirting mounted chrome LED lights                           | As fitted<br>In good working order                                                                                                                                                                                                                                                                                                                                                                                                                                          |  |
| 7.5                                                   | Walls               | Grey painted                                                   | In use order<br>Heavy discolouration, angle wear and angle chips<br>visible opposite entry<br>Heavy touched up paint marks present<br>Heavy scuff marks and usage marks leading<br>downstairs throughout<br>Further usage, discolouration, scuff marks and<br>wear to bottom floor area<br>Touched up scuff marks visible forward right hand<br>side near large mirror panel<br>Heavy chipping visible left and right hand side on<br>entry<br>Touch up paint marks present |  |
| 7.6                                                   | Skirting / Woodwork | White painted                                                  | In use order<br>Heavy discolouration and usage visible throughout<br>Cracking visible to joins and tops of skirting<br>boards<br>Some water type damage with cracking and paint<br>flaking visible to bottom floor left hand side of built<br>in cupboard<br>Heavy chipping and discolouration visible in places<br>Large discoloured visible left hand side on entry                                                                                                       |  |
| 7.6.1                                                 | -                   | Dark wooden handrails and bannister with:<br>3 chrome brackets | In good order<br>Usage and shading present<br>Sturdy and intact                                                                                                                                                                                                                                                                                                                                                                                                             |  |
| 7.7                                                   | Flooring            | Part brown coir door mat                                       | In use order<br>Discoloured and worn<br>However appears vacuumed                                                                                                                                                                                                                                                                                                                                                                                                            |  |
| 7.7.1                                                 | -                   | Cream fitted carpet                                            | In use order<br>Appears vacuumed only<br>Noticeable discolouration visible throughout with<br>heavier discolouration to steps                                                                                                                                                                                                                                                                                                                                               |  |
| 7.8                                                   | Sockets / Switches  | Chrome and white plastic                                       | As fitted<br>In good order<br>Not fully tested                                                                                                                                                                                                                                                                                                                                                                                                                              |  |
| 7.9                                                   | Furnishings         | 1 large black wooden framed mirror panel                       | As fitted<br>In good clean intact order                                                                                                                                                                                                                                                                                                                                                                                                                                     |  |
| 7.9.1                                                 | -                   | 1 black wooden framed glass covered canvas painting / picture  | As fitted<br>In good clean intact order                                                                                                                                                                                                                                                                                                                                                                                                                                     |  |
| 7.9.2                                                 | -                   | Black metal rack                                               | In use order                                                                                                                                                                                                                                                                                                                                                                                                                                                                |  |

| 7.10   | Cupboards         | Built in cupboard with:<br>2 off white painted flat wooden doors<br>Chrome lever handle and reverse<br>White painted interiors<br>Continuation of cream fitted carpet flooring<br>Contents include:<br>-Large white and grey plastic 'Megaflo' hot water<br>cylinder with associated water pumps and pipes<br>-White plastic and metal 'Bosch' washer / dryer<br>(model number: WVD24520GB/08)<br>-1 large grey plastic laundry container<br>-Various cleaning / household products | Exterior in good order<br>Light shading and marks present<br>Interior in storage order<br>Heavy water damage / discolouration visible to<br>carpet flooring<br>Scattered angle wear and usage to walls, mostly<br>visible right hand side on entry<br>Contents as fitted<br>In use order<br>Washer / dryer not fully clean to interior of soap<br>tray and door seal<br>Power visible<br>Not fully tested |
|--------|-------------------|-------------------------------------------------------------------------------------------------------------------------------------------------------------------------------------------------------------------------------------------------------------------------------------------------------------------------------------------------------------------------------------------------------------------------------------------------------------------------------------|-----------------------------------------------------------------------------------------------------------------------------------------------------------------------------------------------------------------------------------------------------------------------------------------------------------------------------------------------------------------------------------------------------------|
| 7.11   | Miscellaneous     | White plastic ceiling mounted smoke alarms                                                                                                                                                                                                                                                                                                                                                                                                                                          | As fitted<br>In good order<br>For alarm test results please see alarm table                                                                                                                                                                                                                                                                                                                               |
| 7.11.1 | -                 | Off white plastic wall mounted digital alarm panel                                                                                                                                                                                                                                                                                                                                                                                                                                  | As fitted<br>In good order<br>Power not seen<br>Not tested                                                                                                                                                                                                                                                                                                                                                |
| 7.11.2 | -                 | White plastic wall mounted motion sensor                                                                                                                                                                                                                                                                                                                                                                                                                                            | As fitted<br>In good order<br>Power not seen<br>Not tested                                                                                                                                                                                                                                                                                                                                                |
| 7.12   | Additional Photos |                                                                                                                                                                                                                                                                                                                                                                                                                                                                                     |                                                                                                                                                                                                                                                                                                                                                                                                           |