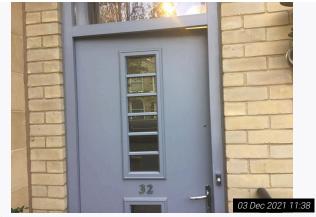

Ref # 6.1

Ref # 6.1

Ref # 6.2

Ref # 6.3

Ref # 6.2

Ref #7

| Ref | Name                | Description                                                                                                                                                                                                                                                                    | Condition                                                                                                                                                                                                                                                                                                                                                                                                     |
|-----|---------------------|--------------------------------------------------------------------------------------------------------------------------------------------------------------------------------------------------------------------------------------------------------------------------------|---------------------------------------------------------------------------------------------------------------------------------------------------------------------------------------------------------------------------------------------------------------------------------------------------------------------------------------------------------------------------------------------------------------|
| 7.1 | Front Door Exterior | Grey painted panelled wooden door with:<br>Clear glass transom panel<br>12 small opaque and clear glass panels<br>Chrome numeral '32'<br>Chrome lever handle with integrated 'Yale' lock<br>fitting<br>Chrome and glass spyhole<br>Chrome letterbox<br>Chrome draught excluder | In overall good order<br>Some tarnishing visible to numerals<br>Glass panels clean and intact<br>Noticeable tarnishing and discolouration visible<br>Noticeable usage to draught excluder and<br>letterbox<br>Angle wear and light chipping visible to lead edge<br>Lever handle loose<br>Hole / defect visible behind lever handle<br>Discolouration visible in places<br>Scuff marks and usage to low level |
| 7.2 | Front Door Interior | White painted panelled wooden door with:<br>Reverse of 12 opaque glass panels<br>Revere of transom<br>Chrome lever handle<br>Chrome twist lock<br>Chrome chain lock receiver (no chain lock fitted)<br>Reverse of spyhole<br>Reverse of letterbox                              | In overall good order<br>Some usage and discolouration present<br>No chain lock seen<br>Noticeable chipping visible to lead edge mid to low<br>level<br>Glass panels clean and intact<br>Transom not clean however intact                                                                                                                                                                                     |
| 7.3 | Ceiling             | White painted                                                                                                                                                                                                                                                                  | In good order                                                                                                                                                                                                                                                                                                                                                                                                 |
| 7.4 | Lighting            | 1 large chrome ceiling mounted light fitting with:<br>Globe glass shade                                                                                                                                                                                                        | As fitted<br>In good working order<br>Glass clean and intact                                                                                                                                                                                                                                                                                                                                                  |