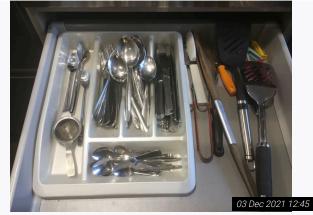

| 7.10   | Cupboards         | Built in cupboard with:<br>2 off white painted flat wooden doors<br>Chrome lever handle and reverse<br>White painted interiors<br>Continuation of cream fitted carpet flooring<br>Contents include:<br>-Large white and grey plastic 'Megaflo' hot water<br>cylinder with associated water pumps and pipes<br>-White plastic and metal 'Bosch' washer / dryer<br>(model number: WVD24520GB/08)<br>-1 large grey plastic laundry container<br>-Various cleaning / household products | Exterior in good order<br>Light shading and marks present<br>Interior in storage order<br>Heavy water damage / discolouration visible to<br>carpet flooring<br>Scattered angle wear and usage to walls, mostly<br>visible right hand side on entry<br>Contents as fitted<br>In use order<br>Washer / dryer not fully clean to interior of soap<br>tray and door seal<br>Power visible<br>Not fully tested |
|--------|-------------------|-------------------------------------------------------------------------------------------------------------------------------------------------------------------------------------------------------------------------------------------------------------------------------------------------------------------------------------------------------------------------------------------------------------------------------------------------------------------------------------|-----------------------------------------------------------------------------------------------------------------------------------------------------------------------------------------------------------------------------------------------------------------------------------------------------------------------------------------------------------------------------------------------------------|
| 7.11   | Miscellaneous     | White plastic ceiling mounted smoke alarms                                                                                                                                                                                                                                                                                                                                                                                                                                          | As fitted<br>In good order<br>For alarm test results please see alarm table                                                                                                                                                                                                                                                                                                                               |
| 7.11.1 | -                 | Off white plastic wall mounted digital alarm panel                                                                                                                                                                                                                                                                                                                                                                                                                                  | As fitted<br>In good order<br>Power not seen<br>Not tested                                                                                                                                                                                                                                                                                                                                                |
| 7.11.2 | -                 | White plastic wall mounted motion sensor                                                                                                                                                                                                                                                                                                                                                                                                                                            | As fitted<br>In good order<br>Power not seen<br>Not tested                                                                                                                                                                                                                                                                                                                                                |
| 7.12   | Additional Photos |                                                                                                                                                                                                                                                                                                                                                                                                                                                                                     |                                                                                                                                                                                                                                                                                                                                                                                                           |