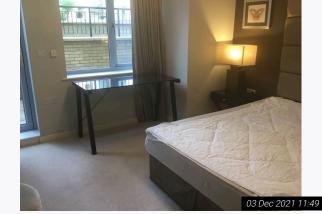

## 8. Bedroom 1 (Bottom Floor)

Ref #8

| Ref #0 | Name     | Description                                                                              | Condition                                                                                                                                                                                                                                                                                                                 |
|--------|----------|------------------------------------------------------------------------------------------|---------------------------------------------------------------------------------------------------------------------------------------------------------------------------------------------------------------------------------------------------------------------------------------------------------------------------|
| 8.1    | Door     | Off white painted flat wooden door with:<br>Chrome lever handle and reverse              | In overall good order<br>However noticeable shading visible with scuff<br>marks below lever handle interior<br>Noticeable scuff marks, scratches and some<br>heavy scuff marks to low level exterior<br>Lever handles tarnished and slightly loose                                                                        |
| 8.2    | Ceiling  | White painted                                                                            | In good order                                                                                                                                                                                                                                                                                                             |
| 8.3    | Lighting | 2 chrome ceiling mounted light fittings with:<br>Clear plastic pendant decorative shades | As fitted<br>In good working order<br>Shades clean and intact                                                                                                                                                                                                                                                             |
| 8.4    | Walls    | Part grey painted                                                                        | In use order<br>Scattered shading, drip type marks, scuff marks<br>and usage visible throughout<br>Some angle wear present<br>More noticeable discolouration visible near terrace<br>/ balcony door<br>Noticeable damage to bottom corner left hand<br>side on entry<br>Indentations visible behind some furnishing items |
| 8.4.1  | -        | Part dark brown wallpaper                                                                | In good order                                                                                                                                                                                                                                                                                                             |

| 8. Bedroom 1 (Bottom Floor) (Cont.) |                     |                                                                                                                                       |                                                                                                                                                                                                                     |  |
|-------------------------------------|---------------------|---------------------------------------------------------------------------------------------------------------------------------------|---------------------------------------------------------------------------------------------------------------------------------------------------------------------------------------------------------------------|--|
| 8.5                                 | Skirting / Woodwork | Off white painted                                                                                                                     | In use order<br>Heavy discolouration and usage visible to tops<br>Angle wear visible throughout<br>Cracking visible to joins and tops of skirting<br>boards and to door frames                                      |  |
| 8.6                                 | Flooring            | Cream fitted carpet                                                                                                                   | In good use order<br>Appears vacuumed only<br>Shading, discolouration to main walkway areas<br>Furniture indentations present<br>Light scattered debris seen                                                        |  |
| 8.7                                 | Sockets / Switches  | Chrome and white plastic                                                                                                              | As fitted<br>In good order<br>Not fully tested                                                                                                                                                                      |  |
| 8.8                                 | Windows / doors     | Grey painted wooden framed double glazed<br>terrace door with:<br>White painted wooden sill<br>Chrome 'Yale' lock fitting             | In overall good order<br>Panes intact<br>Glass not clean to interior<br>Rain soiled to exterior<br>Noticeable scratches visible to window sill                                                                      |  |
| 8.8.1                               | -                   | 1 grey painted wooden framed double glazed<br>window unit with:<br>Chrome lever handle<br>White painted wooden sill                   | In overall good order<br>Panes intact<br>Glass mostly clean to interior<br>Rain soiled to exterior<br>Light usge to sill                                                                                            |  |
| 8.9                                 | Curtains / blinds   | 1 pair of floor level golden fabric curtains with:<br>Off white fabric lining<br>Chrome curtain track                                 | In use order<br>Blemishes and discolouration visible to lining<br>Light blemishes visible to curtain edges<br>Slightly aged in appearance<br>Creased                                                                |  |
| 8.10                                | Furnishings         | Wall mounted large grey upholstered headboard                                                                                         | As fitted<br>In good use order<br>Noticeable stains, discolouration and usage<br>present                                                                                                                            |  |
| 8.10.1                              | -                   | Wall mounted large circular mirror panel                                                                                              | As fitted<br>In good intact order<br>Not clean with wipe marks and dust present                                                                                                                                     |  |
| 8.10.2                              | -                   | 1 large white plastic / wooden lamp with:<br>Cream circular shade                                                                     | In good working order<br>Shade with marks and defects                                                                                                                                                               |  |
| 8.10.3                              | -                   | 1 large black wooden dressing table with:<br>3 integrated pull out drawers<br>Total of 6 clear plastic and chrome decorative<br>pulls | In use order<br>Noticeable white circular stains and usage visible<br>to top<br>Scratches and wear visible to top<br>Dusty to top<br>All finger pulls are loose and becoming detached<br>Usage visible to interiors |  |
| 8.10.4                              | -                   | 1 cream fabric upholstered stool                                                                                                      | In use order<br>Stains visible to tops<br>Fire label not seen                                                                                                                                                       |  |
| 8.10.5                              | -                   | 1 chrome and white plastic book shelf with:<br>4 shelves                                                                              | In overall good order<br>Slightly wobbly with usage present                                                                                                                                                         |  |

| 8. Bedroom 1 (Bottom Floor) (Cont.) |                          |                                                                                                                                                                                                                                                                                                                                                                                                                                                                                                                                                                                                                                                                             |                                                                                                                                                                                                                                                                                                                                                                                                                                                                                                                               |  |
|-------------------------------------|--------------------------|-----------------------------------------------------------------------------------------------------------------------------------------------------------------------------------------------------------------------------------------------------------------------------------------------------------------------------------------------------------------------------------------------------------------------------------------------------------------------------------------------------------------------------------------------------------------------------------------------------------------------------------------------------------------------------|-------------------------------------------------------------------------------------------------------------------------------------------------------------------------------------------------------------------------------------------------------------------------------------------------------------------------------------------------------------------------------------------------------------------------------------------------------------------------------------------------------------------------------|--|
| 8.10.6                              | -                        | 1 large black metal desk with:<br>Black glass top<br>4 metal legs                                                                                                                                                                                                                                                                                                                                                                                                                                                                                                                                                                                                           | In use order<br>Heavy scratches and wear to top surface<br>throughout<br>Residue to rear<br>Worn throughout<br>Glass intact                                                                                                                                                                                                                                                                                                                                                                                                   |  |
| 8.10.7                              | -                        | 2 dark wooden bedside tables each with:<br>1 pull out<br>Chrome and clear plastic decorative pulls                                                                                                                                                                                                                                                                                                                                                                                                                                                                                                                                                                          | In use order<br>Slightly wobbly<br>Finger pulls loose<br>Light chipping visible to edges of drawers<br>Usage visible to interior                                                                                                                                                                                                                                                                                                                                                                                              |  |
| 8.10.8                              | -                        | 2 matching golden porcelain bedside table lamps<br>with:<br>Square fabric shades                                                                                                                                                                                                                                                                                                                                                                                                                                                                                                                                                                                            | In good use working order<br>1 has been glued together to top<br>Aged in appearance                                                                                                                                                                                                                                                                                                                                                                                                                                           |  |
| 8.10.9                              | -                        | 1 dark grey double divan bed with:<br>Matching white mattress                                                                                                                                                                                                                                                                                                                                                                                                                                                                                                                                                                                                               | In use order<br>Wear visible to divan<br>Heavy stains visible to mattress<br>Mattress aged and worn<br>Used throughout with ripping and fraying present<br>Fire label seen to mattress                                                                                                                                                                                                                                                                                                                                        |  |
| 8.10.10                             | -                        | 3 wall mounted chrome framed and glass covered canvas / pictures of butterflies                                                                                                                                                                                                                                                                                                                                                                                                                                                                                                                                                                                             | As fitted<br>In good clean intact order                                                                                                                                                                                                                                                                                                                                                                                                                                                                                       |  |
| 8.10.11                             | -                        | 1 red decorative small vase                                                                                                                                                                                                                                                                                                                                                                                                                                                                                                                                                                                                                                                 | In good clean intact order                                                                                                                                                                                                                                                                                                                                                                                                                                                                                                    |  |
| 8.11                                | Linen                    | White fabric mattress protector                                                                                                                                                                                                                                                                                                                                                                                                                                                                                                                                                                                                                                             | In use order<br>Appears recently laundered<br>However aged and creased                                                                                                                                                                                                                                                                                                                                                                                                                                                        |  |
| 8.12                                | Cupboards /<br>Wardrobes | <ul> <li>1 built in walk in wardrobe with:</li> <li>Off white painted flat wooden door</li> <li>Chrome lever handle and reverse</li> <li>White painted interiors</li> <li>Off white painted skirting &amp; woodwork</li> <li>Continuation of cream fitted carpet</li> <li>Contents include:</li> <li>-2 large off white wall mounted shelves with integrated chrome cloth hangers with matching supports</li> <li>-1 white laminate chest of drawers with 5 drawers, chrome D handles and grey interiors</li> <li>-1 large wall mounted mirror panel</li> <li>-2 white plastic hooks to interior door</li> <li>-1 white acrylic panel fitted to exterior of door</li> </ul> | Exterior in overall good order<br>Usage present with discolouration<br>Cracking visible around door frame<br>Interior in storage order<br>Heavy scuff marks visible forward right hand side<br>on entry<br>Further marks visible left hand side on entry<br>Heavy usage to low level with scuff marks and<br>discolouration<br>Skirting boards heavily discoloured with heavy<br>cracking mostly to right hand side<br>Flooring clean<br>Vacuumed only<br>Contents as fitted<br>In use order<br>Mirror panel clean and intact |  |
| 8.13                                | Miscellaneous            | White plastic wall mounted digital heating control display panel                                                                                                                                                                                                                                                                                                                                                                                                                                                                                                                                                                                                            | As fitted<br>In good order<br>Power seen<br>Not fully tested                                                                                                                                                                                                                                                                                                                                                                                                                                                                  |  |
| 8.14                                | Additional Photos        |                                                                                                                                                                                                                                                                                                                                                                                                                                                                                                                                                                                                                                                                             |                                                                                                                                                                                                                                                                                                                                                                                                                                                                                                                               |  |