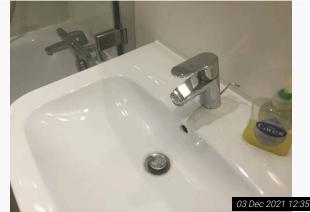

#### 9. En-suite Shower Room

Ref #9

| Ref   | Name     | Description                                                                                                          | Condition                                                                                                                                                                                                                                             |
|-------|----------|----------------------------------------------------------------------------------------------------------------------|-------------------------------------------------------------------------------------------------------------------------------------------------------------------------------------------------------------------------------------------------------|
| 9.1   | Door     | Off white painted flat wooden door with:<br>Chrome lever handle and reverse<br>Chrome twist privacy lock to interior | In overall good order<br>Not fully clean with drip type discoloured marks<br>visible above lever handle interior<br>2 white plastic hooks fitted to interior<br>Light scattered usage and shading present, mostly<br>to low level hinge edge interior |
| 9.2   | Ceiling  | White painted                                                                                                        | In good order<br>Some light defects present                                                                                                                                                                                                           |
| 9.3   | Lighting | 2 white plastic ceiling recessed spotlights                                                                          | As fitted<br>In good working order                                                                                                                                                                                                                    |
| 9.3.1 | -        | 1 chrome wall mounted light fitting with:<br>Frosted glass cover                                                     | As fitted<br>In good working order<br>Glass clean and intact                                                                                                                                                                                          |
| 9.4   | Walls    | Part white painted                                                                                                   | In use order<br>Discolouration and wear visible mid to low level<br>mostly left on entry<br>Some defects and scratch right hand side on entry<br>at mid level<br>Shading seen in present<br>Some chipping visible behind heated towel rail            |