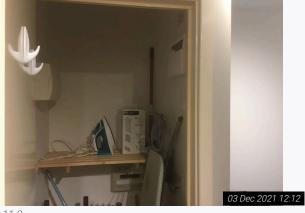

| 7.10   | Cupboards         | Built in cupboard with:<br>2 off white painted flat wooden doors<br>Chrome lever handle and reverse<br>White painted interiors<br>Continuation of cream fitted carpet flooring<br>Contents include:<br>-Large white and grey plastic 'Megaflo' hot water<br>cylinder with associated water pumps and pipes<br>-White plastic and metal 'Bosch' washer / dryer<br>(model number: WVD24520GB/08)<br>-1 large grey plastic laundry container<br>-Various cleaning / household products | Exterior in good order<br>Light shading and marks present<br>Interior in storage order<br>Heavy water damage / discolouration visible to<br>carpet flooring<br>Scattered angle wear and usage to walls, mostly<br>visible right hand side on entry<br>Contents as fitted<br>In use order<br>Washer / dryer not fully clean to interior of soap<br>tray and door seal<br>Power visible<br>Not fully tested |
|--------|-------------------|-------------------------------------------------------------------------------------------------------------------------------------------------------------------------------------------------------------------------------------------------------------------------------------------------------------------------------------------------------------------------------------------------------------------------------------------------------------------------------------|-----------------------------------------------------------------------------------------------------------------------------------------------------------------------------------------------------------------------------------------------------------------------------------------------------------------------------------------------------------------------------------------------------------|
| 7.11   | Miscellaneous     | White plastic ceiling mounted smoke alarms                                                                                                                                                                                                                                                                                                                                                                                                                                          | As fitted<br>In good order<br>For alarm test results please see alarm table                                                                                                                                                                                                                                                                                                                               |
| 7.11.1 | -                 | Off white plastic wall mounted digital alarm panel                                                                                                                                                                                                                                                                                                                                                                                                                                  | As fitted<br>In good order<br>Power not seen<br>Not tested                                                                                                                                                                                                                                                                                                                                                |
| 7.11.2 | -                 | White plastic wall mounted motion sensor                                                                                                                                                                                                                                                                                                                                                                                                                                            | As fitted<br>In good order<br>Power not seen<br>Not tested                                                                                                                                                                                                                                                                                                                                                |
| 7.12   | Additional Photos |                                                                                                                                                                                                                                                                                                                                                                                                                                                                                     |                                                                                                                                                                                                                                                                                                                                                                                                           |