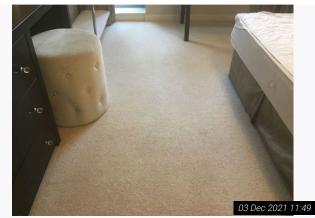

| 8. Bedroom 1 (Bottom Floor) (Cont.) |                     |                                                                                                                                       |                                                                                                                                                                                                                     |  |
|-------------------------------------|---------------------|---------------------------------------------------------------------------------------------------------------------------------------|---------------------------------------------------------------------------------------------------------------------------------------------------------------------------------------------------------------------|--|
| 8.5                                 | Skirting / Woodwork | Off white painted                                                                                                                     | In use order<br>Heavy discolouration and usage visible to tops<br>Angle wear visible throughout<br>Cracking visible to joins and tops of skirting<br>boards and to door frames                                      |  |
| 8.6                                 | Flooring            | Cream fitted carpet                                                                                                                   | In good use order<br>Appears vacuumed only<br>Shading, discolouration to main walkway areas<br>Furniture indentations present<br>Light scattered debris seen                                                        |  |
| 8.7                                 | Sockets / Switches  | Chrome and white plastic                                                                                                              | As fitted<br>In good order<br>Not fully tested                                                                                                                                                                      |  |
| 8.8                                 | Windows / doors     | Grey painted wooden framed double glazed<br>terrace door with:<br>White painted wooden sill<br>Chrome 'Yale' lock fitting             | In overall good order<br>Panes intact<br>Glass not clean to interior<br>Rain soiled to exterior<br>Noticeable scratches visible to window sill                                                                      |  |
| 8.8.1                               | -                   | 1 grey painted wooden framed double glazed<br>window unit with:<br>Chrome lever handle<br>White painted wooden sill                   | In overall good order<br>Panes intact<br>Glass mostly clean to interior<br>Rain soiled to exterior<br>Light usge to sill                                                                                            |  |
| 8.9                                 | Curtains / blinds   | 1 pair of floor level golden fabric curtains with:<br>Off white fabric lining<br>Chrome curtain track                                 | In use order<br>Blemishes and discolouration visible to lining<br>Light blemishes visible to curtain edges<br>Slightly aged in appearance<br>Creased                                                                |  |
| 8.10                                | Furnishings         | Wall mounted large grey upholstered headboard                                                                                         | As fitted<br>In good use order<br>Noticeable stains, discolouration and usage<br>present                                                                                                                            |  |
| 8.10.1                              | -                   | Wall mounted large circular mirror panel                                                                                              | As fitted<br>In good intact order<br>Not clean with wipe marks and dust present                                                                                                                                     |  |
| 8.10.2                              | -                   | 1 large white plastic / wooden lamp with:<br>Cream circular shade                                                                     | In good working order<br>Shade with marks and defects                                                                                                                                                               |  |
| 8.10.3                              | -                   | 1 large black wooden dressing table with:<br>3 integrated pull out drawers<br>Total of 6 clear plastic and chrome decorative<br>pulls | In use order<br>Noticeable white circular stains and usage visible<br>to top<br>Scratches and wear visible to top<br>Dusty to top<br>All finger pulls are loose and becoming detached<br>Usage visible to interiors |  |
| 8.10.4                              | -                   | 1 cream fabric upholstered stool                                                                                                      | In use order<br>Stains visible to tops<br>Fire label not seen                                                                                                                                                       |  |
| 8.10.5                              | -                   | 1 chrome and white plastic book shelf with:<br>4 shelves                                                                              | In overall good order<br>Slightly wobbly with usage present                                                                                                                                                         |  |