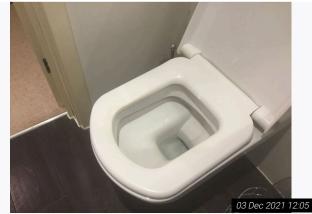

#### 9. En-suite Shower Room

Ref #9

| Ref   | Name     | Description                                                                                                          | Condition                                                                                                                                                                                                                                             |
|-------|----------|----------------------------------------------------------------------------------------------------------------------|-------------------------------------------------------------------------------------------------------------------------------------------------------------------------------------------------------------------------------------------------------|
| 9.1   | Door     | Off white painted flat wooden door with:<br>Chrome lever handle and reverse<br>Chrome twist privacy lock to interior | In overall good order<br>Not fully clean with drip type discoloured marks<br>visible above lever handle interior<br>2 white plastic hooks fitted to interior<br>Light scattered usage and shading present, mostly<br>to low level hinge edge interior |
| 9.2   | Ceiling  | White painted                                                                                                        | In good order<br>Some light defects present                                                                                                                                                                                                           |
| 9.3   | Lighting | 2 white plastic ceiling recessed spotlights                                                                          | As fitted<br>In good working order                                                                                                                                                                                                                    |
| 9.3.1 | -        | 1 chrome wall mounted light fitting with:<br>Frosted glass cover                                                     | As fitted<br>In good working order<br>Glass clean and intact                                                                                                                                                                                          |
| 9.4   | Walls    | Part white painted                                                                                                   | In use order<br>Discolouration and wear visible mid to low level<br>mostly left on entry<br>Some defects and scratch right hand side on entry<br>at mid level<br>Shading seen in present<br>Some chipping visible behind heated towel rail            |