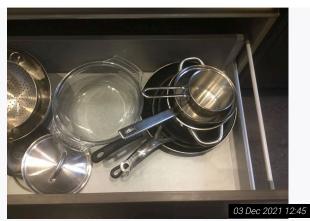

| 7.10   | Cupboards         | Built in cupboard with:<br>2 off white painted flat wooden doors<br>Chrome lever handle and reverse<br>White painted interiors<br>Continuation of cream fitted carpet flooring<br>Contents include:<br>-Large white and grey plastic 'Megaflo' hot water<br>cylinder with associated water pumps and pipes<br>-White plastic and metal 'Bosch' washer / dryer<br>(model number: WVD24520GB/08)<br>-1 large grey plastic laundry container<br>-Various cleaning / household products | Exterior in good order<br>Light shading and marks present<br>Interior in storage order<br>Heavy water damage / discolouration visible to<br>carpet flooring<br>Scattered angle wear and usage to walls, mostly<br>visible right hand side on entry<br>Contents as fitted<br>In use order<br>Washer / dryer not fully clean to interior of soap<br>tray and door seal<br>Power visible<br>Not fully tested |
|--------|-------------------|-------------------------------------------------------------------------------------------------------------------------------------------------------------------------------------------------------------------------------------------------------------------------------------------------------------------------------------------------------------------------------------------------------------------------------------------------------------------------------------|-----------------------------------------------------------------------------------------------------------------------------------------------------------------------------------------------------------------------------------------------------------------------------------------------------------------------------------------------------------------------------------------------------------|
| 7.11   | Miscellaneous     | White plastic ceiling mounted smoke alarms                                                                                                                                                                                                                                                                                                                                                                                                                                          | As fitted<br>In good order<br>For alarm test results please see alarm table                                                                                                                                                                                                                                                                                                                               |
| 7.11.1 | -                 | Off white plastic wall mounted digital alarm panel                                                                                                                                                                                                                                                                                                                                                                                                                                  | As fitted<br>In good order<br>Power not seen<br>Not tested                                                                                                                                                                                                                                                                                                                                                |
| 7.11.2 | -                 | White plastic wall mounted motion sensor                                                                                                                                                                                                                                                                                                                                                                                                                                            | As fitted<br>In good order<br>Power not seen<br>Not tested                                                                                                                                                                                                                                                                                                                                                |
| 7.12   | Additional Photos |                                                                                                                                                                                                                                                                                                                                                                                                                                                                                     |                                                                                                                                                                                                                                                                                                                                                                                                           |