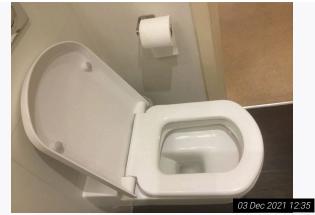

#### 9. En-suite Shower Room

Ref #9

| Ref   | Name     | Description                                                                                                          | Condition                                                                                                                                                                                                                                             |
|-------|----------|----------------------------------------------------------------------------------------------------------------------|-------------------------------------------------------------------------------------------------------------------------------------------------------------------------------------------------------------------------------------------------------|
| 9.1   | Door     | Off white painted flat wooden door with:<br>Chrome lever handle and reverse<br>Chrome twist privacy lock to interior | In overall good order<br>Not fully clean with drip type discoloured marks<br>visible above lever handle interior<br>2 white plastic hooks fitted to interior<br>Light scattered usage and shading present, mostly<br>to low level hinge edge interior |
| 9.2   | Ceiling  | White painted                                                                                                        | In good order<br>Some light defects present                                                                                                                                                                                                           |
| 9.3   | Lighting | 2 white plastic ceiling recessed spotlights                                                                          | As fitted<br>In good working order                                                                                                                                                                                                                    |
| 9.3.1 | -        | 1 chrome wall mounted light fitting with:<br>Frosted glass cover                                                     | As fitted<br>In good working order<br>Glass clean and intact                                                                                                                                                                                          |
| 9.4   | Walls    | Part white painted                                                                                                   | In use order<br>Discolouration and wear visible mid to low level<br>mostly left on entry<br>Some defects and scratch right hand side on entry<br>at mid level<br>Shading seen in present<br>Some chipping visible behind heated towel rail            |