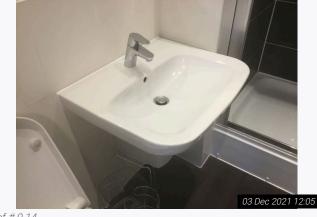

#### 9. En-suite Shower Room

Ref #9

| Ref   | Name     | Description                                                                                                          | Condition                                                                                                                                                                                                                                             |
|-------|----------|----------------------------------------------------------------------------------------------------------------------|-------------------------------------------------------------------------------------------------------------------------------------------------------------------------------------------------------------------------------------------------------|
| 9.1   | Door     | Off white painted flat wooden door with:<br>Chrome lever handle and reverse<br>Chrome twist privacy lock to interior | In overall good order<br>Not fully clean with drip type discoloured marks<br>visible above lever handle interior<br>2 white plastic hooks fitted to interior<br>Light scattered usage and shading present, mostly<br>to low level hinge edge interior |
| 9.2   | Ceiling  | White painted                                                                                                        | In good order<br>Some light defects present                                                                                                                                                                                                           |
| 9.3   | Lighting | 2 white plastic ceiling recessed spotlights                                                                          | As fitted<br>In good working order                                                                                                                                                                                                                    |
| 9.3.1 | -        | 1 chrome wall mounted light fitting with:<br>Frosted glass cover                                                     | As fitted<br>In good working order<br>Glass clean and intact                                                                                                                                                                                          |
| 9.4   | Walls    | Part white painted                                                                                                   | In use order<br>Discolouration and wear visible mid to low level<br>mostly left on entry<br>Some defects and scratch right hand side on entry<br>at mid level<br>Shading seen in present<br>Some chipping visible behind heated towel rail            |