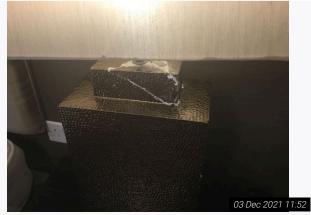

| 8. Bedroom 1 (Bottom Floor) (Cont.) |                          |                                                                                                                                                                                                                                                                                                                                                                                                                                                                                                                                                                                                                                                                             |                                                                                                                                                                                                                                                                                                                                                                                                                                                                                                                               |  |
|-------------------------------------|--------------------------|-----------------------------------------------------------------------------------------------------------------------------------------------------------------------------------------------------------------------------------------------------------------------------------------------------------------------------------------------------------------------------------------------------------------------------------------------------------------------------------------------------------------------------------------------------------------------------------------------------------------------------------------------------------------------------|-------------------------------------------------------------------------------------------------------------------------------------------------------------------------------------------------------------------------------------------------------------------------------------------------------------------------------------------------------------------------------------------------------------------------------------------------------------------------------------------------------------------------------|--|
| 8.10.6                              | -                        | 1 large black metal desk with:<br>Black glass top<br>4 metal legs                                                                                                                                                                                                                                                                                                                                                                                                                                                                                                                                                                                                           | In use order<br>Heavy scratches and wear to top surface<br>throughout<br>Residue to rear<br>Worn throughout<br>Glass intact                                                                                                                                                                                                                                                                                                                                                                                                   |  |
| 8.10.7                              | -                        | 2 dark wooden bedside tables each with:<br>1 pull out<br>Chrome and clear plastic decorative pulls                                                                                                                                                                                                                                                                                                                                                                                                                                                                                                                                                                          | In use order<br>Slightly wobbly<br>Finger pulls loose<br>Light chipping visible to edges of drawers<br>Usage visible to interior                                                                                                                                                                                                                                                                                                                                                                                              |  |
| 8.10.8                              | -                        | 2 matching golden porcelain bedside table lamps<br>with:<br>Square fabric shades                                                                                                                                                                                                                                                                                                                                                                                                                                                                                                                                                                                            | In good use working order<br>1 has been glued together to top<br>Aged in appearance                                                                                                                                                                                                                                                                                                                                                                                                                                           |  |
| 8.10.9                              | -                        | 1 dark grey double divan bed with:<br>Matching white mattress                                                                                                                                                                                                                                                                                                                                                                                                                                                                                                                                                                                                               | In use order<br>Wear visible to divan<br>Heavy stains visible to mattress<br>Mattress aged and worn<br>Used throughout with ripping and fraying present<br>Fire label seen to mattress                                                                                                                                                                                                                                                                                                                                        |  |
| 8.10.10                             | -                        | 3 wall mounted chrome framed and glass covered canvas / pictures of butterflies                                                                                                                                                                                                                                                                                                                                                                                                                                                                                                                                                                                             | As fitted<br>In good clean intact order                                                                                                                                                                                                                                                                                                                                                                                                                                                                                       |  |
| 8.10.11                             | -                        | 1 red decorative small vase                                                                                                                                                                                                                                                                                                                                                                                                                                                                                                                                                                                                                                                 | In good clean intact order                                                                                                                                                                                                                                                                                                                                                                                                                                                                                                    |  |
| 8.11                                | Linen                    | White fabric mattress protector                                                                                                                                                                                                                                                                                                                                                                                                                                                                                                                                                                                                                                             | In use order<br>Appears recently laundered<br>However aged and creased                                                                                                                                                                                                                                                                                                                                                                                                                                                        |  |
| 8.12                                | Cupboards /<br>Wardrobes | <ul> <li>1 built in walk in wardrobe with:</li> <li>Off white painted flat wooden door</li> <li>Chrome lever handle and reverse</li> <li>White painted interiors</li> <li>Off white painted skirting &amp; woodwork</li> <li>Continuation of cream fitted carpet</li> <li>Contents include:</li> <li>-2 large off white wall mounted shelves with integrated chrome cloth hangers with matching supports</li> <li>-1 white laminate chest of drawers with 5 drawers, chrome D handles and grey interiors</li> <li>-1 large wall mounted mirror panel</li> <li>-2 white plastic hooks to interior door</li> <li>-1 white acrylic panel fitted to exterior of door</li> </ul> | Exterior in overall good order<br>Usage present with discolouration<br>Cracking visible around door frame<br>Interior in storage order<br>Heavy scuff marks visible forward right hand side<br>on entry<br>Further marks visible left hand side on entry<br>Heavy usage to low level with scuff marks and<br>discolouration<br>Skirting boards heavily discoloured with heavy<br>cracking mostly to right hand side<br>Flooring clean<br>Vacuumed only<br>Contents as fitted<br>In use order<br>Mirror panel clean and intact |  |
| 8.13                                | Miscellaneous            | White plastic wall mounted digital heating control display panel                                                                                                                                                                                                                                                                                                                                                                                                                                                                                                                                                                                                            | As fitted<br>In good order<br>Power seen<br>Not fully tested                                                                                                                                                                                                                                                                                                                                                                                                                                                                  |  |
| 8.14                                | Additional Photos        |                                                                                                                                                                                                                                                                                                                                                                                                                                                                                                                                                                                                                                                                             |                                                                                                                                                                                                                                                                                                                                                                                                                                                                                                                               |  |

Ref # 8.14

Ref # 8.14

Ref # 8.14

Ref # 8.14

Ref # 8.14

Ref # 8.14

Ref # 8.14

Ref # 8.14