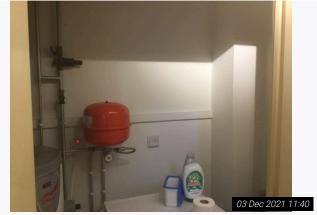

| 7.10   | Cupboards         | Built in cupboard with:<br>2 off white painted flat wooden doors<br>Chrome lever handle and reverse<br>White painted interiors<br>Continuation of cream fitted carpet flooring<br>Contents include:<br>-Large white and grey plastic 'Megaflo' hot water<br>cylinder with associated water pumps and pipes<br>-White plastic and metal 'Bosch' washer / dryer<br>(model number: WVD24520GB/08)<br>-1 large grey plastic laundry container<br>-Various cleaning / household products | Exterior in good order<br>Light shading and marks present<br>Interior in storage order<br>Heavy water damage / discolouration visible to<br>carpet flooring<br>Scattered angle wear and usage to walls, mostly<br>visible right hand side on entry<br>Contents as fitted<br>In use order<br>Washer / dryer not fully clean to interior of soap<br>tray and door seal<br>Power visible<br>Not fully tested |
|--------|-------------------|-------------------------------------------------------------------------------------------------------------------------------------------------------------------------------------------------------------------------------------------------------------------------------------------------------------------------------------------------------------------------------------------------------------------------------------------------------------------------------------|-----------------------------------------------------------------------------------------------------------------------------------------------------------------------------------------------------------------------------------------------------------------------------------------------------------------------------------------------------------------------------------------------------------|
| 7.11   | Miscellaneous     | White plastic ceiling mounted smoke alarms                                                                                                                                                                                                                                                                                                                                                                                                                                          | As fitted<br>In good order<br>For alarm test results please see alarm table                                                                                                                                                                                                                                                                                                                               |
| 7.11.1 | -                 | Off white plastic wall mounted digital alarm panel                                                                                                                                                                                                                                                                                                                                                                                                                                  | As fitted<br>In good order<br>Power not seen<br>Not tested                                                                                                                                                                                                                                                                                                                                                |
| 7.11.2 | -                 | White plastic wall mounted motion sensor                                                                                                                                                                                                                                                                                                                                                                                                                                            | As fitted<br>In good order<br>Power not seen<br>Not tested                                                                                                                                                                                                                                                                                                                                                |
| 7.12   | Additional Photos |                                                                                                                                                                                                                                                                                                                                                                                                                                                                                     |                                                                                                                                                                                                                                                                                                                                                                                                           |

Ref # 7.12

Ref # 7.12

Ref # 7.12

Ref # 7.12

Ref # 7.12

Ref # 7.12

Ref # 7.12

Ref # 7.12