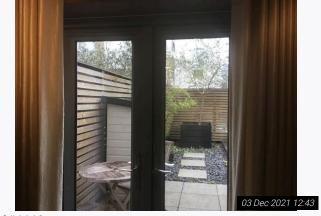

## 8. Bedroom 1 (Bottom Floor)

Ref #8

| Ref #0 | Name     | Description                                                                              | Condition                                                                                                                                                                                                                                                                                                                 |
|--------|----------|------------------------------------------------------------------------------------------|---------------------------------------------------------------------------------------------------------------------------------------------------------------------------------------------------------------------------------------------------------------------------------------------------------------------------|
| 8.1    | Door     | Off white painted flat wooden door with:<br>Chrome lever handle and reverse              | In overall good order<br>However noticeable shading visible with scuff<br>marks below lever handle interior<br>Noticeable scuff marks, scratches and some<br>heavy scuff marks to low level exterior<br>Lever handles tarnished and slightly loose                                                                        |
| 8.2    | Ceiling  | White painted                                                                            | In good order                                                                                                                                                                                                                                                                                                             |
| 8.3    | Lighting | 2 chrome ceiling mounted light fittings with:<br>Clear plastic pendant decorative shades | As fitted<br>In good working order<br>Shades clean and intact                                                                                                                                                                                                                                                             |
| 8.4    | Walls    | Part grey painted                                                                        | In use order<br>Scattered shading, drip type marks, scuff marks<br>and usage visible throughout<br>Some angle wear present<br>More noticeable discolouration visible near terrace<br>/ balcony door<br>Noticeable damage to bottom corner left hand<br>side on entry<br>Indentations visible behind some furnishing items |
| 8.4.1  | -        | Part dark brown wallpaper                                                                | In good order                                                                                                                                                                                                                                                                                                             |

| 8. Bedroom 1 (Bottom Floor) (Cont.) |                          |                                                                                                                                                                                                                                                                                                                                                                                                                                                                                                                                                                                                                                                                             |                                                                                                                                                                                                                                                                                                                                                                                                                                                                                                                               |  |
|-------------------------------------|--------------------------|-----------------------------------------------------------------------------------------------------------------------------------------------------------------------------------------------------------------------------------------------------------------------------------------------------------------------------------------------------------------------------------------------------------------------------------------------------------------------------------------------------------------------------------------------------------------------------------------------------------------------------------------------------------------------------|-------------------------------------------------------------------------------------------------------------------------------------------------------------------------------------------------------------------------------------------------------------------------------------------------------------------------------------------------------------------------------------------------------------------------------------------------------------------------------------------------------------------------------|--|
| 8.10.6                              | -                        | 1 large black metal desk with:<br>Black glass top<br>4 metal legs                                                                                                                                                                                                                                                                                                                                                                                                                                                                                                                                                                                                           | In use order<br>Heavy scratches and wear to top surface<br>throughout<br>Residue to rear<br>Worn throughout<br>Glass intact                                                                                                                                                                                                                                                                                                                                                                                                   |  |
| 8.10.7                              | -                        | 2 dark wooden bedside tables each with:<br>1 pull out<br>Chrome and clear plastic decorative pulls                                                                                                                                                                                                                                                                                                                                                                                                                                                                                                                                                                          | In use order<br>Slightly wobbly<br>Finger pulls loose<br>Light chipping visible to edges of drawers<br>Usage visible to interior                                                                                                                                                                                                                                                                                                                                                                                              |  |
| 8.10.8                              | -                        | 2 matching golden porcelain bedside table lamps<br>with:<br>Square fabric shades                                                                                                                                                                                                                                                                                                                                                                                                                                                                                                                                                                                            | In good use working order<br>1 has been glued together to top<br>Aged in appearance                                                                                                                                                                                                                                                                                                                                                                                                                                           |  |
| 8.10.9                              | -                        | 1 dark grey double divan bed with:<br>Matching white mattress                                                                                                                                                                                                                                                                                                                                                                                                                                                                                                                                                                                                               | In use order<br>Wear visible to divan<br>Heavy stains visible to mattress<br>Mattress aged and worn<br>Used throughout with ripping and fraying present<br>Fire label seen to mattress                                                                                                                                                                                                                                                                                                                                        |  |
| 8.10.10                             | -                        | 3 wall mounted chrome framed and glass covered canvas / pictures of butterflies                                                                                                                                                                                                                                                                                                                                                                                                                                                                                                                                                                                             | As fitted<br>In good clean intact order                                                                                                                                                                                                                                                                                                                                                                                                                                                                                       |  |
| 8.10.11                             | -                        | 1 red decorative small vase                                                                                                                                                                                                                                                                                                                                                                                                                                                                                                                                                                                                                                                 | In good clean intact order                                                                                                                                                                                                                                                                                                                                                                                                                                                                                                    |  |
| 8.11                                | Linen                    | White fabric mattress protector                                                                                                                                                                                                                                                                                                                                                                                                                                                                                                                                                                                                                                             | In use order<br>Appears recently laundered<br>However aged and creased                                                                                                                                                                                                                                                                                                                                                                                                                                                        |  |
| 8.12                                | Cupboards /<br>Wardrobes | <ul> <li>1 built in walk in wardrobe with:</li> <li>Off white painted flat wooden door</li> <li>Chrome lever handle and reverse</li> <li>White painted interiors</li> <li>Off white painted skirting &amp; woodwork</li> <li>Continuation of cream fitted carpet</li> <li>Contents include:</li> <li>-2 large off white wall mounted shelves with integrated chrome cloth hangers with matching supports</li> <li>-1 white laminate chest of drawers with 5 drawers, chrome D handles and grey interiors</li> <li>-1 large wall mounted mirror panel</li> <li>-2 white plastic hooks to interior door</li> <li>-1 white acrylic panel fitted to exterior of door</li> </ul> | Exterior in overall good order<br>Usage present with discolouration<br>Cracking visible around door frame<br>Interior in storage order<br>Heavy scuff marks visible forward right hand side<br>on entry<br>Further marks visible left hand side on entry<br>Heavy usage to low level with scuff marks and<br>discolouration<br>Skirting boards heavily discoloured with heavy<br>cracking mostly to right hand side<br>Flooring clean<br>Vacuumed only<br>Contents as fitted<br>In use order<br>Mirror panel clean and intact |  |
| 8.13                                | Miscellaneous            | White plastic wall mounted digital heating control display panel                                                                                                                                                                                                                                                                                                                                                                                                                                                                                                                                                                                                            | As fitted<br>In good order<br>Power seen<br>Not fully tested                                                                                                                                                                                                                                                                                                                                                                                                                                                                  |  |
| 8.14                                | Additional Photos        |                                                                                                                                                                                                                                                                                                                                                                                                                                                                                                                                                                                                                                                                             |                                                                                                                                                                                                                                                                                                                                                                                                                                                                                                                               |  |