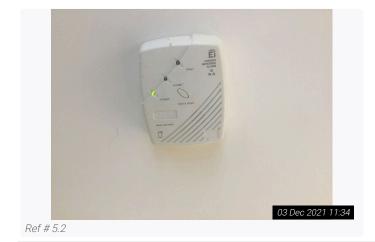

Ref # 4.2

| 5. Ca | 5. Carbon Monoxide Alarms |                       |                             |  |  |
|-------|---------------------------|-----------------------|-----------------------------|--|--|
| Ref   | Name                      | Location Room & Floor | Test Result                 |  |  |
| 5.1   | Carbon Monoxide<br>Alarms | Floor 1<br>Kitchen    | Alarm tested<br>Alarm heard |  |  |
| 5.2   | Additional Photos         |                       |                             |  |  |

| 6. Me | 6. Meter Readings |                                                                               |           |  |  |
|-------|-------------------|-------------------------------------------------------------------------------|-----------|--|--|
| Ref   | Name              | Description                                                                   | Reading   |  |  |
| 6.1   | Gas Meter         | Located to right hand side exterior near cycle store<br>Serial Number: 959234 | 11051.111 |  |  |
| 6.2   | Electric Meter    | Located in communal riser cupboard<br>Serial Number: D10C04684                | 32939     |  |  |
| 6.3   | Water Meter       | Located in communal riser cupboard<br>Serial Number: 10M046982                | 1099.24   |  |  |