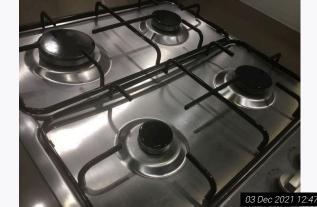

| 1. Sc | 1. Schedule Of Condition (Cont.) |                                                                                                                                                                                                                                                                                                 |  |  |  |
|-------|----------------------------------|-------------------------------------------------------------------------------------------------------------------------------------------------------------------------------------------------------------------------------------------------------------------------------------------------|--|--|--|
| 1.5   | Windows                          | In overall good order<br>Panes intact<br>Glass not fully clean to interior<br>Rain soiled to exterior<br>Defects and chips visible to window sills as detailed<br>Heavy chips visible to bedroom 2 reveal                                                                                       |  |  |  |
| 1.6   | Furnishings                      | In use order<br>Some heavy usage visible to some items<br>All mattresses heavily stained<br>Stains visible to sofa and upholstered areas throughout<br>Various defects to desks and tables with scratches visible throughout<br>Usage throughout to furnishing items<br>Fire labels as detailed |  |  |  |
| 1.7   | Fixtures / Fittings              | As fitted<br>In overall good order<br>Usage visible to doors<br>Not fully clean to kitchen units & drawers<br>Not fully clean to some doors, work surfaces and tops of surface                                                                                                                  |  |  |  |
| 1.8   | Curtains / blinds                | In use order<br>Blemishes and discolouration visible throughout, heavier in places                                                                                                                                                                                                              |  |  |  |
| 1.9   | Sanitary ware                    | In overall good order<br>Generally clean<br>Some cleaning omissions as detailed<br>Shower screen not fully clean, however intact<br>Flush working<br>Hot water running / working<br>Shower not tested                                                                                           |  |  |  |
| 1.10  | Kitchen Appliances               | In overall good order<br>Not fully clean to interior of dishwasher and extractor hood<br>Gas hob ignition appears not working<br>Usage visible to appliances throughout<br>Defects as detailed<br>Appliances tested for power where possible                                                    |  |  |  |
| 1.11  | Electric                         | As fitted<br>In overall good order<br>Bulbs out as detailed                                                                                                                                                                                                                                     |  |  |  |
| 1.12  | Linen                            | n/a                                                                                                                                                                                                                                                                                             |  |  |  |
| 1.13  | CP12 Gas Certificate             | Not seen                                                                                                                                                                                                                                                                                        |  |  |  |
| 1.14  | Telephone                        | Socket seen<br>Not tested                                                                                                                                                                                                                                                                       |  |  |  |
| 1.15  | Cable / Satellite                | Socket seen<br>Not tested                                                                                                                                                                                                                                                                       |  |  |  |
| 1.16  | Main switches / fuses            | Located in landing to top floor<br>As fitted<br>In good order<br>Not tested                                                                                                                                                                                                                     |  |  |  |