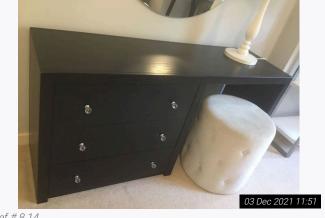

| 8. Bedroom 1 (Bottom Floor) (Cont.) |                     |                                                                                                                                       |                                                                                                                                                                                                                     |  |
|-------------------------------------|---------------------|---------------------------------------------------------------------------------------------------------------------------------------|---------------------------------------------------------------------------------------------------------------------------------------------------------------------------------------------------------------------|--|
| 8.5                                 | Skirting / Woodwork | Off white painted                                                                                                                     | In use order<br>Heavy discolouration and usage visible to tops<br>Angle wear visible throughout<br>Cracking visible to joins and tops of skirting<br>boards and to door frames                                      |  |
| 8.6                                 | Flooring            | Cream fitted carpet                                                                                                                   | In good use order<br>Appears vacuumed only<br>Shading, discolouration to main walkway areas<br>Furniture indentations present<br>Light scattered debris seen                                                        |  |
| 8.7                                 | Sockets / Switches  | Chrome and white plastic                                                                                                              | As fitted<br>In good order<br>Not fully tested                                                                                                                                                                      |  |
| 8.8                                 | Windows / doors     | Grey painted wooden framed double glazed<br>terrace door with:<br>White painted wooden sill<br>Chrome 'Yale' lock fitting             | In overall good order<br>Panes intact<br>Glass not clean to interior<br>Rain soiled to exterior<br>Noticeable scratches visible to window sill                                                                      |  |
| 8.8.1                               | -                   | 1 grey painted wooden framed double glazed<br>window unit with:<br>Chrome lever handle<br>White painted wooden sill                   | In overall good order<br>Panes intact<br>Glass mostly clean to interior<br>Rain soiled to exterior<br>Light usge to sill                                                                                            |  |
| 8.9                                 | Curtains / blinds   | 1 pair of floor level golden fabric curtains with:<br>Off white fabric lining<br>Chrome curtain track                                 | In use order<br>Blemishes and discolouration visible to lining<br>Light blemishes visible to curtain edges<br>Slightly aged in appearance<br>Creased                                                                |  |
| 8.10                                | Furnishings         | Wall mounted large grey upholstered headboard                                                                                         | As fitted<br>In good use order<br>Noticeable stains, discolouration and usage<br>present                                                                                                                            |  |
| 8.10.1                              | -                   | Wall mounted large circular mirror panel                                                                                              | As fitted<br>In good intact order<br>Not clean with wipe marks and dust present                                                                                                                                     |  |
| 8.10.2                              | -                   | 1 large white plastic / wooden lamp with:<br>Cream circular shade                                                                     | In good working order<br>Shade with marks and defects                                                                                                                                                               |  |
| 8.10.3                              | -                   | 1 large black wooden dressing table with:<br>3 integrated pull out drawers<br>Total of 6 clear plastic and chrome decorative<br>pulls | In use order<br>Noticeable white circular stains and usage visible<br>to top<br>Scratches and wear visible to top<br>Dusty to top<br>All finger pulls are loose and becoming detached<br>Usage visible to interiors |  |
| 8.10.4                              | -                   | 1 cream fabric upholstered stool                                                                                                      | In use order<br>Stains visible to tops<br>Fire label not seen                                                                                                                                                       |  |
| 8.10.5                              | -                   | 1 chrome and white plastic book shelf with:<br>4 shelves                                                                              | In overall good order<br>Slightly wobbly with usage present                                                                                                                                                         |  |

| 8. Bedroom 1 (Bottom Floor) (Cont.) |                          |                                                                                                                                                                                                                                                                                                                                                                                                                                                                                                                                                                                                                                                                             |                                                                                                                                                                                                                                                                                                                                                                                                                                                                                                                               |  |
|-------------------------------------|--------------------------|-----------------------------------------------------------------------------------------------------------------------------------------------------------------------------------------------------------------------------------------------------------------------------------------------------------------------------------------------------------------------------------------------------------------------------------------------------------------------------------------------------------------------------------------------------------------------------------------------------------------------------------------------------------------------------|-------------------------------------------------------------------------------------------------------------------------------------------------------------------------------------------------------------------------------------------------------------------------------------------------------------------------------------------------------------------------------------------------------------------------------------------------------------------------------------------------------------------------------|--|
| 8.10.6                              | -                        | 1 large black metal desk with:<br>Black glass top<br>4 metal legs                                                                                                                                                                                                                                                                                                                                                                                                                                                                                                                                                                                                           | In use order<br>Heavy scratches and wear to top surface<br>throughout<br>Residue to rear<br>Worn throughout<br>Glass intact                                                                                                                                                                                                                                                                                                                                                                                                   |  |
| 8.10.7                              | -                        | 2 dark wooden bedside tables each with:<br>1 pull out<br>Chrome and clear plastic decorative pulls                                                                                                                                                                                                                                                                                                                                                                                                                                                                                                                                                                          | In use order<br>Slightly wobbly<br>Finger pulls loose<br>Light chipping visible to edges of drawers<br>Usage visible to interior                                                                                                                                                                                                                                                                                                                                                                                              |  |
| 8.10.8                              | -                        | 2 matching golden porcelain bedside table lamps<br>with:<br>Square fabric shades                                                                                                                                                                                                                                                                                                                                                                                                                                                                                                                                                                                            | In good use working order<br>1 has been glued together to top<br>Aged in appearance                                                                                                                                                                                                                                                                                                                                                                                                                                           |  |
| 8.10.9                              | -                        | 1 dark grey double divan bed with:<br>Matching white mattress                                                                                                                                                                                                                                                                                                                                                                                                                                                                                                                                                                                                               | In use order<br>Wear visible to divan<br>Heavy stains visible to mattress<br>Mattress aged and worn<br>Used throughout with ripping and fraying present<br>Fire label seen to mattress                                                                                                                                                                                                                                                                                                                                        |  |
| 8.10.10                             | -                        | 3 wall mounted chrome framed and glass covered canvas / pictures of butterflies                                                                                                                                                                                                                                                                                                                                                                                                                                                                                                                                                                                             | As fitted<br>In good clean intact order                                                                                                                                                                                                                                                                                                                                                                                                                                                                                       |  |
| 8.10.11                             | -                        | 1 red decorative small vase                                                                                                                                                                                                                                                                                                                                                                                                                                                                                                                                                                                                                                                 | In good clean intact order                                                                                                                                                                                                                                                                                                                                                                                                                                                                                                    |  |
| 8.11                                | Linen                    | White fabric mattress protector                                                                                                                                                                                                                                                                                                                                                                                                                                                                                                                                                                                                                                             | In use order<br>Appears recently laundered<br>However aged and creased                                                                                                                                                                                                                                                                                                                                                                                                                                                        |  |
| 8.12                                | Cupboards /<br>Wardrobes | <ul> <li>1 built in walk in wardrobe with:</li> <li>Off white painted flat wooden door</li> <li>Chrome lever handle and reverse</li> <li>White painted interiors</li> <li>Off white painted skirting &amp; woodwork</li> <li>Continuation of cream fitted carpet</li> <li>Contents include:</li> <li>-2 large off white wall mounted shelves with integrated chrome cloth hangers with matching supports</li> <li>-1 white laminate chest of drawers with 5 drawers, chrome D handles and grey interiors</li> <li>-1 large wall mounted mirror panel</li> <li>-2 white plastic hooks to interior door</li> <li>-1 white acrylic panel fitted to exterior of door</li> </ul> | Exterior in overall good order<br>Usage present with discolouration<br>Cracking visible around door frame<br>Interior in storage order<br>Heavy scuff marks visible forward right hand side<br>on entry<br>Further marks visible left hand side on entry<br>Heavy usage to low level with scuff marks and<br>discolouration<br>Skirting boards heavily discoloured with heavy<br>cracking mostly to right hand side<br>Flooring clean<br>Vacuumed only<br>Contents as fitted<br>In use order<br>Mirror panel clean and intact |  |
| 8.13                                | Miscellaneous            | White plastic wall mounted digital heating control display panel                                                                                                                                                                                                                                                                                                                                                                                                                                                                                                                                                                                                            | As fitted<br>In good order<br>Power seen<br>Not fully tested                                                                                                                                                                                                                                                                                                                                                                                                                                                                  |  |
| 8.14                                | Additional Photos        |                                                                                                                                                                                                                                                                                                                                                                                                                                                                                                                                                                                                                                                                             |                                                                                                                                                                                                                                                                                                                                                                                                                                                                                                                               |  |