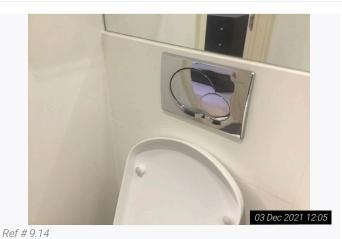

#### 9. En-suite Shower Room

Ref #9

| Ref   | Name     | Description                                                                                                          | Condition                                                                                                                                                                                                                                             |
|-------|----------|----------------------------------------------------------------------------------------------------------------------|-------------------------------------------------------------------------------------------------------------------------------------------------------------------------------------------------------------------------------------------------------|
| 9.1   | Door     | Off white painted flat wooden door with:<br>Chrome lever handle and reverse<br>Chrome twist privacy lock to interior | In overall good order<br>Not fully clean with drip type discoloured marks<br>visible above lever handle interior<br>2 white plastic hooks fitted to interior<br>Light scattered usage and shading present, mostly<br>to low level hinge edge interior |
| 9.2   | Ceiling  | White painted                                                                                                        | In good order<br>Some light defects present                                                                                                                                                                                                           |
| 9.3   | Lighting | 2 white plastic ceiling recessed spotlights                                                                          | As fitted<br>In good working order                                                                                                                                                                                                                    |
| 9.3.1 | -        | 1 chrome wall mounted light fitting with:<br>Frosted glass cover                                                     | As fitted<br>In good working order<br>Glass clean and intact                                                                                                                                                                                          |
| 9.4   | Walls    | Part white painted                                                                                                   | In use order<br>Discolouration and wear visible mid to low level<br>mostly left on entry<br>Some defects and scratch right hand side on entry<br>at mid level<br>Shading seen in present<br>Some chipping visible behind heated towel rail            |