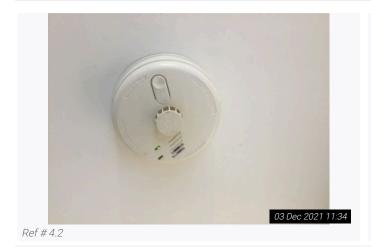

Ref # 3.2

| 4. Sm | 4. Smoke Alarms   |                           |                             |  |
|-------|-------------------|---------------------------|-----------------------------|--|
| Ref   | Name              | Location Room & Floor     | Test Result                 |  |
| 4.1   | Smoke Alarms      | Basement<br>Landing       | Alarm tested<br>Alarm heard |  |
| 4.1.1 | -                 | Floor 1<br>Landing        | Alarm tested<br>Alarm heard |  |
| 4.1.2 | -                 | Floor 1<br>Kitchen (heat) | Alarm tested<br>Alarm heard |  |
| 4.2   | Additional Photos |                           |                             |  |

Ref # 4.2

| 5. Ca | 5. Carbon Monoxide Alarms |                       |                             |  |  |
|-------|---------------------------|-----------------------|-----------------------------|--|--|
| Ref   | Name                      | Location Room & Floor | Test Result                 |  |  |
| 5.1   | Carbon Monoxide<br>Alarms | Floor 1<br>Kitchen    | Alarm tested<br>Alarm heard |  |  |
| 5.2   | Additional Photos         |                       |                             |  |  |