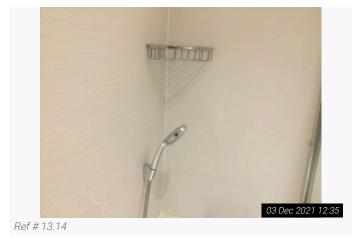

#### 9. En-suite Shower Room

Ref #9

| Ref   | Name     | Description                                                                                                          | Condition                                                                                                                                                                                                                                             |
|-------|----------|----------------------------------------------------------------------------------------------------------------------|-------------------------------------------------------------------------------------------------------------------------------------------------------------------------------------------------------------------------------------------------------|
| 9.1   | Door     | Off white painted flat wooden door with:<br>Chrome lever handle and reverse<br>Chrome twist privacy lock to interior | In overall good order<br>Not fully clean with drip type discoloured marks<br>visible above lever handle interior<br>2 white plastic hooks fitted to interior<br>Light scattered usage and shading present, mostly<br>to low level hinge edge interior |
| 9.2   | Ceiling  | White painted                                                                                                        | In good order<br>Some light defects present                                                                                                                                                                                                           |
| 9.3   | Lighting | 2 white plastic ceiling recessed spotlights                                                                          | As fitted<br>In good working order                                                                                                                                                                                                                    |
| 9.3.1 | -        | 1 chrome wall mounted light fitting with:<br>Frosted glass cover                                                     | As fitted<br>In good working order<br>Glass clean and intact                                                                                                                                                                                          |
| 9.4   | Walls    | Part white painted                                                                                                   | In use order<br>Discolouration and wear visible mid to low level<br>mostly left on entry<br>Some defects and scratch right hand side on entry<br>at mid level<br>Shading seen in present<br>Some chipping visible behind heated towel rail            |