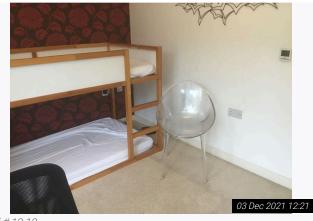

## 8. Bedroom 1 (Bottom Floor)

Ref #8

| Ref #0 | Name     | Description                                                                              | Condition                                                                                                                                                                                                                                                                                                                 |
|--------|----------|------------------------------------------------------------------------------------------|---------------------------------------------------------------------------------------------------------------------------------------------------------------------------------------------------------------------------------------------------------------------------------------------------------------------------|
| 8.1    | Door     | Off white painted flat wooden door with:<br>Chrome lever handle and reverse              | In overall good order<br>However noticeable shading visible with scuff<br>marks below lever handle interior<br>Noticeable scuff marks, scratches and some<br>heavy scuff marks to low level exterior<br>Lever handles tarnished and slightly loose                                                                        |
| 8.2    | Ceiling  | White painted                                                                            | In good order                                                                                                                                                                                                                                                                                                             |
| 8.3    | Lighting | 2 chrome ceiling mounted light fittings with:<br>Clear plastic pendant decorative shades | As fitted<br>In good working order<br>Shades clean and intact                                                                                                                                                                                                                                                             |
| 8.4    | Walls    | Part grey painted                                                                        | In use order<br>Scattered shading, drip type marks, scuff marks<br>and usage visible throughout<br>Some angle wear present<br>More noticeable discolouration visible near terrace<br>/ balcony door<br>Noticeable damage to bottom corner left hand<br>side on entry<br>Indentations visible behind some furnishing items |
| 8.4.1  | -        | Part dark brown wallpaper                                                                | In good order                                                                                                                                                                                                                                                                                                             |

| 8. Bedroom 1 (Bottom Floor) (Cont.) |                     |                                                                                                                                       |                                                                                                                                                                                                                     |  |
|-------------------------------------|---------------------|---------------------------------------------------------------------------------------------------------------------------------------|---------------------------------------------------------------------------------------------------------------------------------------------------------------------------------------------------------------------|--|
| 8.5                                 | Skirting / Woodwork | Off white painted                                                                                                                     | In use order<br>Heavy discolouration and usage visible to tops<br>Angle wear visible throughout<br>Cracking visible to joins and tops of skirting<br>boards and to door frames                                      |  |
| 8.6                                 | Flooring            | Cream fitted carpet                                                                                                                   | In good use order<br>Appears vacuumed only<br>Shading, discolouration to main walkway areas<br>Furniture indentations present<br>Light scattered debris seen                                                        |  |
| 8.7                                 | Sockets / Switches  | Chrome and white plastic                                                                                                              | As fitted<br>In good order<br>Not fully tested                                                                                                                                                                      |  |
| 8.8                                 | Windows / doors     | Grey painted wooden framed double glazed<br>terrace door with:<br>White painted wooden sill<br>Chrome 'Yale' lock fitting             | In overall good order<br>Panes intact<br>Glass not clean to interior<br>Rain soiled to exterior<br>Noticeable scratches visible to window sill                                                                      |  |
| 8.8.1                               | -                   | 1 grey painted wooden framed double glazed<br>window unit with:<br>Chrome lever handle<br>White painted wooden sill                   | In overall good order<br>Panes intact<br>Glass mostly clean to interior<br>Rain soiled to exterior<br>Light usge to sill                                                                                            |  |
| 8.9                                 | Curtains / blinds   | 1 pair of floor level golden fabric curtains with:<br>Off white fabric lining<br>Chrome curtain track                                 | In use order<br>Blemishes and discolouration visible to lining<br>Light blemishes visible to curtain edges<br>Slightly aged in appearance<br>Creased                                                                |  |
| 8.10                                | Furnishings         | Wall mounted large grey upholstered headboard                                                                                         | As fitted<br>In good use order<br>Noticeable stains, discolouration and usage<br>present                                                                                                                            |  |
| 8.10.1                              | -                   | Wall mounted large circular mirror panel                                                                                              | As fitted<br>In good intact order<br>Not clean with wipe marks and dust present                                                                                                                                     |  |
| 8.10.2                              | -                   | 1 large white plastic / wooden lamp with:<br>Cream circular shade                                                                     | In good working order<br>Shade with marks and defects                                                                                                                                                               |  |
| 8.10.3                              | -                   | 1 large black wooden dressing table with:<br>3 integrated pull out drawers<br>Total of 6 clear plastic and chrome decorative<br>pulls | In use order<br>Noticeable white circular stains and usage visible<br>to top<br>Scratches and wear visible to top<br>Dusty to top<br>All finger pulls are loose and becoming detached<br>Usage visible to interiors |  |
| 8.10.4                              | -                   | 1 cream fabric upholstered stool                                                                                                      | In use order<br>Stains visible to tops<br>Fire label not seen                                                                                                                                                       |  |
| 8.10.5                              | -                   | 1 chrome and white plastic book shelf with:<br>4 shelves                                                                              | In overall good order<br>Slightly wobbly with usage present                                                                                                                                                         |  |

| 8. Bedroom 1 (Bottom Floor) (Cont.) |                          |                                                                                                                                                                                                                                                                                                                                                                                                                                                                                                                                                                                                                                                                             |                                                                                                                                                                                                                                                                                                                                                                                                                                                                                                                               |  |
|-------------------------------------|--------------------------|-----------------------------------------------------------------------------------------------------------------------------------------------------------------------------------------------------------------------------------------------------------------------------------------------------------------------------------------------------------------------------------------------------------------------------------------------------------------------------------------------------------------------------------------------------------------------------------------------------------------------------------------------------------------------------|-------------------------------------------------------------------------------------------------------------------------------------------------------------------------------------------------------------------------------------------------------------------------------------------------------------------------------------------------------------------------------------------------------------------------------------------------------------------------------------------------------------------------------|--|
| 8.10.6                              | -                        | 1 large black metal desk with:<br>Black glass top<br>4 metal legs                                                                                                                                                                                                                                                                                                                                                                                                                                                                                                                                                                                                           | In use order<br>Heavy scratches and wear to top surface<br>throughout<br>Residue to rear<br>Worn throughout<br>Glass intact                                                                                                                                                                                                                                                                                                                                                                                                   |  |
| 8.10.7                              | -                        | 2 dark wooden bedside tables each with:<br>1 pull out<br>Chrome and clear plastic decorative pulls                                                                                                                                                                                                                                                                                                                                                                                                                                                                                                                                                                          | In use order<br>Slightly wobbly<br>Finger pulls loose<br>Light chipping visible to edges of drawers<br>Usage visible to interior                                                                                                                                                                                                                                                                                                                                                                                              |  |
| 8.10.8                              | -                        | 2 matching golden porcelain bedside table lamps<br>with:<br>Square fabric shades                                                                                                                                                                                                                                                                                                                                                                                                                                                                                                                                                                                            | In good use working order<br>1 has been glued together to top<br>Aged in appearance                                                                                                                                                                                                                                                                                                                                                                                                                                           |  |
| 8.10.9                              | -                        | 1 dark grey double divan bed with:<br>Matching white mattress                                                                                                                                                                                                                                                                                                                                                                                                                                                                                                                                                                                                               | In use order<br>Wear visible to divan<br>Heavy stains visible to mattress<br>Mattress aged and worn<br>Used throughout with ripping and fraying present<br>Fire label seen to mattress                                                                                                                                                                                                                                                                                                                                        |  |
| 8.10.10                             | -                        | 3 wall mounted chrome framed and glass covered canvas / pictures of butterflies                                                                                                                                                                                                                                                                                                                                                                                                                                                                                                                                                                                             | As fitted<br>In good clean intact order                                                                                                                                                                                                                                                                                                                                                                                                                                                                                       |  |
| 8.10.11                             | -                        | 1 red decorative small vase                                                                                                                                                                                                                                                                                                                                                                                                                                                                                                                                                                                                                                                 | In good clean intact order                                                                                                                                                                                                                                                                                                                                                                                                                                                                                                    |  |
| 8.11                                | Linen                    | White fabric mattress protector                                                                                                                                                                                                                                                                                                                                                                                                                                                                                                                                                                                                                                             | In use order<br>Appears recently laundered<br>However aged and creased                                                                                                                                                                                                                                                                                                                                                                                                                                                        |  |
| 8.12                                | Cupboards /<br>Wardrobes | <ul> <li>1 built in walk in wardrobe with:</li> <li>Off white painted flat wooden door</li> <li>Chrome lever handle and reverse</li> <li>White painted interiors</li> <li>Off white painted skirting &amp; woodwork</li> <li>Continuation of cream fitted carpet</li> <li>Contents include:</li> <li>-2 large off white wall mounted shelves with integrated chrome cloth hangers with matching supports</li> <li>-1 white laminate chest of drawers with 5 drawers, chrome D handles and grey interiors</li> <li>-1 large wall mounted mirror panel</li> <li>-2 white plastic hooks to interior door</li> <li>-1 white acrylic panel fitted to exterior of door</li> </ul> | Exterior in overall good order<br>Usage present with discolouration<br>Cracking visible around door frame<br>Interior in storage order<br>Heavy scuff marks visible forward right hand side<br>on entry<br>Further marks visible left hand side on entry<br>Heavy usage to low level with scuff marks and<br>discolouration<br>Skirting boards heavily discoloured with heavy<br>cracking mostly to right hand side<br>Flooring clean<br>Vacuumed only<br>Contents as fitted<br>In use order<br>Mirror panel clean and intact |  |
| 8.13                                | Miscellaneous            | White plastic wall mounted digital heating control display panel                                                                                                                                                                                                                                                                                                                                                                                                                                                                                                                                                                                                            | As fitted<br>In good order<br>Power seen<br>Not fully tested                                                                                                                                                                                                                                                                                                                                                                                                                                                                  |  |
| 8.14                                | Additional Photos        |                                                                                                                                                                                                                                                                                                                                                                                                                                                                                                                                                                                                                                                                             |                                                                                                                                                                                                                                                                                                                                                                                                                                                                                                                               |  |