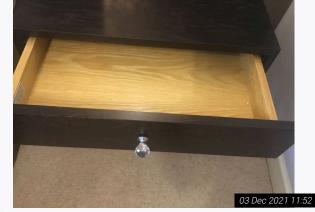

| 8. Bedroom 1 (Bottom Floor) (Cont.) |                          |                                                                                                                                                                                                                                                                                                                                                                                                                                                                                                                                                                                                                                                                             |                                                                                                                                                                                                                                                                                                                                                                                                                                                                                                                               |  |
|-------------------------------------|--------------------------|-----------------------------------------------------------------------------------------------------------------------------------------------------------------------------------------------------------------------------------------------------------------------------------------------------------------------------------------------------------------------------------------------------------------------------------------------------------------------------------------------------------------------------------------------------------------------------------------------------------------------------------------------------------------------------|-------------------------------------------------------------------------------------------------------------------------------------------------------------------------------------------------------------------------------------------------------------------------------------------------------------------------------------------------------------------------------------------------------------------------------------------------------------------------------------------------------------------------------|--|
| 8.10.6                              | -                        | 1 large black metal desk with:<br>Black glass top<br>4 metal legs                                                                                                                                                                                                                                                                                                                                                                                                                                                                                                                                                                                                           | In use order<br>Heavy scratches and wear to top surface<br>throughout<br>Residue to rear<br>Worn throughout<br>Glass intact                                                                                                                                                                                                                                                                                                                                                                                                   |  |
| 8.10.7                              | -                        | 2 dark wooden bedside tables each with:<br>1 pull out<br>Chrome and clear plastic decorative pulls                                                                                                                                                                                                                                                                                                                                                                                                                                                                                                                                                                          | In use order<br>Slightly wobbly<br>Finger pulls loose<br>Light chipping visible to edges of drawers<br>Usage visible to interior                                                                                                                                                                                                                                                                                                                                                                                              |  |
| 8.10.8                              | -                        | 2 matching golden porcelain bedside table lamps<br>with:<br>Square fabric shades                                                                                                                                                                                                                                                                                                                                                                                                                                                                                                                                                                                            | In good use working order<br>1 has been glued together to top<br>Aged in appearance                                                                                                                                                                                                                                                                                                                                                                                                                                           |  |
| 8.10.9                              | -                        | 1 dark grey double divan bed with:<br>Matching white mattress                                                                                                                                                                                                                                                                                                                                                                                                                                                                                                                                                                                                               | In use order<br>Wear visible to divan<br>Heavy stains visible to mattress<br>Mattress aged and worn<br>Used throughout with ripping and fraying present<br>Fire label seen to mattress                                                                                                                                                                                                                                                                                                                                        |  |
| 8.10.10                             | -                        | 3 wall mounted chrome framed and glass covered canvas / pictures of butterflies                                                                                                                                                                                                                                                                                                                                                                                                                                                                                                                                                                                             | As fitted<br>In good clean intact order                                                                                                                                                                                                                                                                                                                                                                                                                                                                                       |  |
| 8.10.11                             | -                        | 1 red decorative small vase                                                                                                                                                                                                                                                                                                                                                                                                                                                                                                                                                                                                                                                 | In good clean intact order                                                                                                                                                                                                                                                                                                                                                                                                                                                                                                    |  |
| 8.11                                | Linen                    | White fabric mattress protector                                                                                                                                                                                                                                                                                                                                                                                                                                                                                                                                                                                                                                             | In use order<br>Appears recently laundered<br>However aged and creased                                                                                                                                                                                                                                                                                                                                                                                                                                                        |  |
| 8.12                                | Cupboards /<br>Wardrobes | <ul> <li>1 built in walk in wardrobe with:</li> <li>Off white painted flat wooden door</li> <li>Chrome lever handle and reverse</li> <li>White painted interiors</li> <li>Off white painted skirting &amp; woodwork</li> <li>Continuation of cream fitted carpet</li> <li>Contents include:</li> <li>-2 large off white wall mounted shelves with integrated chrome cloth hangers with matching supports</li> <li>-1 white laminate chest of drawers with 5 drawers, chrome D handles and grey interiors</li> <li>-1 large wall mounted mirror panel</li> <li>-2 white plastic hooks to interior door</li> <li>-1 white acrylic panel fitted to exterior of door</li> </ul> | Exterior in overall good order<br>Usage present with discolouration<br>Cracking visible around door frame<br>Interior in storage order<br>Heavy scuff marks visible forward right hand side<br>on entry<br>Further marks visible left hand side on entry<br>Heavy usage to low level with scuff marks and<br>discolouration<br>Skirting boards heavily discoloured with heavy<br>cracking mostly to right hand side<br>Flooring clean<br>Vacuumed only<br>Contents as fitted<br>In use order<br>Mirror panel clean and intact |  |
| 8.13                                | Miscellaneous            | White plastic wall mounted digital heating control display panel                                                                                                                                                                                                                                                                                                                                                                                                                                                                                                                                                                                                            | As fitted<br>In good order<br>Power seen<br>Not fully tested                                                                                                                                                                                                                                                                                                                                                                                                                                                                  |  |
| 8.14                                | Additional Photos        |                                                                                                                                                                                                                                                                                                                                                                                                                                                                                                                                                                                                                                                                             |                                                                                                                                                                                                                                                                                                                                                                                                                                                                                                                               |  |

Ref # 8.14

Ref # 8.14

Ref # 8.14

Ref # 8.14

Ref # 8.14

Ref # 8.14

Ref # 8.14

Ref # 8.14