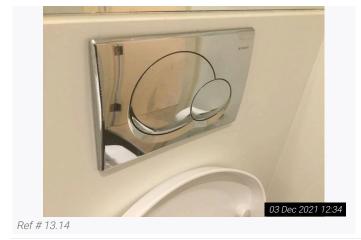

#### 9. En-suite Shower Room

Ref #9

| Ref   | Name     | Description                                                                                                          | Condition                                                                                                                                                                                                                                             |
|-------|----------|----------------------------------------------------------------------------------------------------------------------|-------------------------------------------------------------------------------------------------------------------------------------------------------------------------------------------------------------------------------------------------------|
| 9.1   | Door     | Off white painted flat wooden door with:<br>Chrome lever handle and reverse<br>Chrome twist privacy lock to interior | In overall good order<br>Not fully clean with drip type discoloured marks<br>visible above lever handle interior<br>2 white plastic hooks fitted to interior<br>Light scattered usage and shading present, mostly<br>to low level hinge edge interior |
| 9.2   | Ceiling  | White painted                                                                                                        | In good order<br>Some light defects present                                                                                                                                                                                                           |
| 9.3   | Lighting | 2 white plastic ceiling recessed spotlights                                                                          | As fitted<br>In good working order                                                                                                                                                                                                                    |
| 9.3.1 | -        | 1 chrome wall mounted light fitting with:<br>Frosted glass cover                                                     | As fitted<br>In good working order<br>Glass clean and intact                                                                                                                                                                                          |
| 9.4   | Walls    | Part white painted                                                                                                   | In use order<br>Discolouration and wear visible mid to low level<br>mostly left on entry<br>Some defects and scratch right hand side on entry<br>at mid level<br>Shading seen in present<br>Some chipping visible behind heated towel rail            |