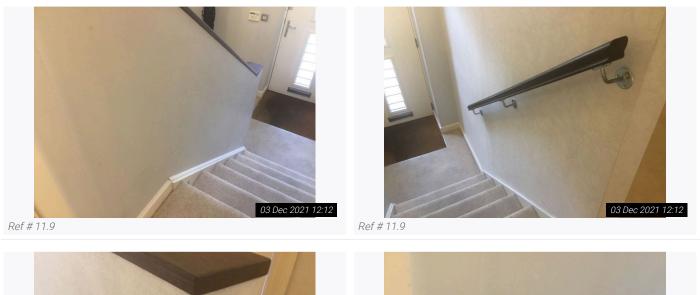

| 7. Entrance Hall With Stairs & Bottom Landing (Cont.) |                     |                                                                |                                                                                                                                                                                                                                                                                                                                                                                                                                                                             |  |
|-------------------------------------------------------|---------------------|----------------------------------------------------------------|-----------------------------------------------------------------------------------------------------------------------------------------------------------------------------------------------------------------------------------------------------------------------------------------------------------------------------------------------------------------------------------------------------------------------------------------------------------------------------|--|
| 7.4.1                                                 | -                   | 1 chrome wall mounted light fitting with:<br>3 spotlights      | As fitted<br>In good working order                                                                                                                                                                                                                                                                                                                                                                                                                                          |  |
| 7.4.2                                                 | -                   | 4 skirting mounted chrome LED lights                           | As fitted<br>In good working order                                                                                                                                                                                                                                                                                                                                                                                                                                          |  |
| 7.5                                                   | Walls               | Grey painted                                                   | In use order<br>Heavy discolouration, angle wear and angle chips<br>visible opposite entry<br>Heavy touched up paint marks present<br>Heavy scuff marks and usage marks leading<br>downstairs throughout<br>Further usage, discolouration, scuff marks and<br>wear to bottom floor area<br>Touched up scuff marks visible forward right hand<br>side near large mirror panel<br>Heavy chipping visible left and right hand side on<br>entry<br>Touch up paint marks present |  |
| 7.6                                                   | Skirting / Woodwork | White painted                                                  | In use order<br>Heavy discolouration and usage visible throughout<br>Cracking visible to joins and tops of skirting<br>boards<br>Some water type damage with cracking and paint<br>flaking visible to bottom floor left hand side of built<br>in cupboard<br>Heavy chipping and discolouration visible in places<br>Large discoloured visible left hand side on entry                                                                                                       |  |
| 7.6.1                                                 | -                   | Dark wooden handrails and bannister with:<br>3 chrome brackets | In good order<br>Usage and shading present<br>Sturdy and intact                                                                                                                                                                                                                                                                                                                                                                                                             |  |
| 7.7                                                   | Flooring            | Part brown coir door mat                                       | In use order<br>Discoloured and worn<br>However appears vacuumed                                                                                                                                                                                                                                                                                                                                                                                                            |  |
| 7.7.1                                                 | -                   | Cream fitted carpet                                            | In use order<br>Appears vacuumed only<br>Noticeable discolouration visible throughout with<br>heavier discolouration to steps                                                                                                                                                                                                                                                                                                                                               |  |
| 7.8                                                   | Sockets / Switches  | Chrome and white plastic                                       | As fitted<br>In good order<br>Not fully tested                                                                                                                                                                                                                                                                                                                                                                                                                              |  |
| 7.9                                                   | Furnishings         | 1 large black wooden framed mirror panel                       | As fitted<br>In good clean intact order                                                                                                                                                                                                                                                                                                                                                                                                                                     |  |
| 7.9.1                                                 | -                   | 1 black wooden framed glass covered canvas painting / picture  | As fitted<br>In good clean intact order                                                                                                                                                                                                                                                                                                                                                                                                                                     |  |
| 7.9.2                                                 | -                   | Black metal rack                                               | In use order                                                                                                                                                                                                                                                                                                                                                                                                                                                                |  |