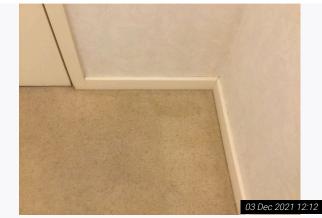

| 7. Entrance Hall With Stairs & Bottom Landing (Cont.) |                     |                                                                |                                                                                                                                                                                                                                                                                                                                                                                                                                                                             |  |
|-------------------------------------------------------|---------------------|----------------------------------------------------------------|-----------------------------------------------------------------------------------------------------------------------------------------------------------------------------------------------------------------------------------------------------------------------------------------------------------------------------------------------------------------------------------------------------------------------------------------------------------------------------|--|
| 7.4.1                                                 | -                   | 1 chrome wall mounted light fitting with:<br>3 spotlights      | As fitted<br>In good working order                                                                                                                                                                                                                                                                                                                                                                                                                                          |  |
| 7.4.2                                                 | -                   | 4 skirting mounted chrome LED lights                           | As fitted<br>In good working order                                                                                                                                                                                                                                                                                                                                                                                                                                          |  |
| 7.5                                                   | Walls               | Grey painted                                                   | In use order<br>Heavy discolouration, angle wear and angle chips<br>visible opposite entry<br>Heavy touched up paint marks present<br>Heavy scuff marks and usage marks leading<br>downstairs throughout<br>Further usage, discolouration, scuff marks and<br>wear to bottom floor area<br>Touched up scuff marks visible forward right hand<br>side near large mirror panel<br>Heavy chipping visible left and right hand side on<br>entry<br>Touch up paint marks present |  |
| 7.6                                                   | Skirting / Woodwork | White painted                                                  | In use order<br>Heavy discolouration and usage visible throughout<br>Cracking visible to joins and tops of skirting<br>boards<br>Some water type damage with cracking and paint<br>flaking visible to bottom floor left hand side of built<br>in cupboard<br>Heavy chipping and discolouration visible in places<br>Large discoloured visible left hand side on entry                                                                                                       |  |
| 7.6.1                                                 | -                   | Dark wooden handrails and bannister with:<br>3 chrome brackets | In good order<br>Usage and shading present<br>Sturdy and intact                                                                                                                                                                                                                                                                                                                                                                                                             |  |
| 7.7                                                   | Flooring            | Part brown coir door mat                                       | In use order<br>Discoloured and worn<br>However appears vacuumed                                                                                                                                                                                                                                                                                                                                                                                                            |  |
| 7.7.1                                                 | -                   | Cream fitted carpet                                            | In use order<br>Appears vacuumed only<br>Noticeable discolouration visible throughout with<br>heavier discolouration to steps                                                                                                                                                                                                                                                                                                                                               |  |
| 7.8                                                   | Sockets / Switches  | Chrome and white plastic                                       | As fitted<br>In good order<br>Not fully tested                                                                                                                                                                                                                                                                                                                                                                                                                              |  |
| 7.9                                                   | Furnishings         | 1 large black wooden framed mirror panel                       | As fitted<br>In good clean intact order                                                                                                                                                                                                                                                                                                                                                                                                                                     |  |
| 7.9.1                                                 | -                   | 1 black wooden framed glass covered canvas painting / picture  | As fitted<br>In good clean intact order                                                                                                                                                                                                                                                                                                                                                                                                                                     |  |
| 7.9.2                                                 | -                   | Black metal rack                                               | In use order                                                                                                                                                                                                                                                                                                                                                                                                                                                                |  |