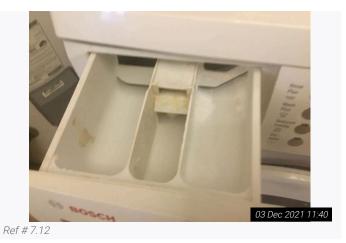

| 7.10   | Cupboards         | Built in cupboard with:<br>2 off white painted flat wooden doors<br>Chrome lever handle and reverse<br>White painted interiors<br>Continuation of cream fitted carpet flooring<br>Contents include:<br>-Large white and grey plastic 'Megaflo' hot water<br>cylinder with associated water pumps and pipes<br>-White plastic and metal 'Bosch' washer / dryer<br>(model number: WVD24520GB/08)<br>-1 large grey plastic laundry container<br>-Various cleaning / household products | Exterior in good order<br>Light shading and marks present<br>Interior in storage order<br>Heavy water damage / discolouration visible to<br>carpet flooring<br>Scattered angle wear and usage to walls, mostly<br>visible right hand side on entry<br>Contents as fitted<br>In use order<br>Washer / dryer not fully clean to interior of soap<br>tray and door seal<br>Power visible<br>Not fully tested |
|--------|-------------------|-------------------------------------------------------------------------------------------------------------------------------------------------------------------------------------------------------------------------------------------------------------------------------------------------------------------------------------------------------------------------------------------------------------------------------------------------------------------------------------|-----------------------------------------------------------------------------------------------------------------------------------------------------------------------------------------------------------------------------------------------------------------------------------------------------------------------------------------------------------------------------------------------------------|
| 7.11   | Miscellaneous     | White plastic ceiling mounted smoke alarms                                                                                                                                                                                                                                                                                                                                                                                                                                          | As fitted<br>In good order<br>For alarm test results please see alarm table                                                                                                                                                                                                                                                                                                                               |
| 7.11.1 | -                 | Off white plastic wall mounted digital alarm panel                                                                                                                                                                                                                                                                                                                                                                                                                                  | As fitted<br>In good order<br>Power not seen<br>Not tested                                                                                                                                                                                                                                                                                                                                                |
| 7.11.2 | -                 | White plastic wall mounted motion sensor                                                                                                                                                                                                                                                                                                                                                                                                                                            | As fitted<br>In good order<br>Power not seen<br>Not tested                                                                                                                                                                                                                                                                                                                                                |
| 7.12   | Additional Photos |                                                                                                                                                                                                                                                                                                                                                                                                                                                                                     |                                                                                                                                                                                                                                                                                                                                                                                                           |