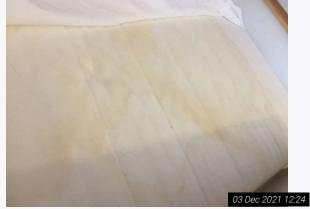

| 8. Bedroom 1 (Bottom Floor) (Cont.) |                          |                                                                                                                                                                                                                                                                                                                                                                                                                                                                                                                                                                                                                                                                             |                                                                                                                                                                                                                                                                                                                                                                                                                                                                                                                               |  |
|-------------------------------------|--------------------------|-----------------------------------------------------------------------------------------------------------------------------------------------------------------------------------------------------------------------------------------------------------------------------------------------------------------------------------------------------------------------------------------------------------------------------------------------------------------------------------------------------------------------------------------------------------------------------------------------------------------------------------------------------------------------------|-------------------------------------------------------------------------------------------------------------------------------------------------------------------------------------------------------------------------------------------------------------------------------------------------------------------------------------------------------------------------------------------------------------------------------------------------------------------------------------------------------------------------------|--|
| 8.10.6                              | -                        | 1 large black metal desk with:<br>Black glass top<br>4 metal legs                                                                                                                                                                                                                                                                                                                                                                                                                                                                                                                                                                                                           | In use order<br>Heavy scratches and wear to top surface<br>throughout<br>Residue to rear<br>Worn throughout<br>Glass intact                                                                                                                                                                                                                                                                                                                                                                                                   |  |
| 8.10.7                              | -                        | 2 dark wooden bedside tables each with:<br>1 pull out<br>Chrome and clear plastic decorative pulls                                                                                                                                                                                                                                                                                                                                                                                                                                                                                                                                                                          | In use order<br>Slightly wobbly<br>Finger pulls loose<br>Light chipping visible to edges of drawers<br>Usage visible to interior                                                                                                                                                                                                                                                                                                                                                                                              |  |
| 8.10.8                              | -                        | 2 matching golden porcelain bedside table lamps<br>with:<br>Square fabric shades                                                                                                                                                                                                                                                                                                                                                                                                                                                                                                                                                                                            | In good use working order<br>1 has been glued together to top<br>Aged in appearance                                                                                                                                                                                                                                                                                                                                                                                                                                           |  |
| 8.10.9                              | -                        | 1 dark grey double divan bed with:<br>Matching white mattress                                                                                                                                                                                                                                                                                                                                                                                                                                                                                                                                                                                                               | In use order<br>Wear visible to divan<br>Heavy stains visible to mattress<br>Mattress aged and worn<br>Used throughout with ripping and fraying present<br>Fire label seen to mattress                                                                                                                                                                                                                                                                                                                                        |  |
| 8.10.10                             | -                        | 3 wall mounted chrome framed and glass covered canvas / pictures of butterflies                                                                                                                                                                                                                                                                                                                                                                                                                                                                                                                                                                                             | As fitted<br>In good clean intact order                                                                                                                                                                                                                                                                                                                                                                                                                                                                                       |  |
| 8.10.11                             | -                        | 1 red decorative small vase                                                                                                                                                                                                                                                                                                                                                                                                                                                                                                                                                                                                                                                 | In good clean intact order                                                                                                                                                                                                                                                                                                                                                                                                                                                                                                    |  |
| 8.11                                | Linen                    | White fabric mattress protector                                                                                                                                                                                                                                                                                                                                                                                                                                                                                                                                                                                                                                             | In use order<br>Appears recently laundered<br>However aged and creased                                                                                                                                                                                                                                                                                                                                                                                                                                                        |  |
| 8.12                                | Cupboards /<br>Wardrobes | <ul> <li>1 built in walk in wardrobe with:</li> <li>Off white painted flat wooden door</li> <li>Chrome lever handle and reverse</li> <li>White painted interiors</li> <li>Off white painted skirting &amp; woodwork</li> <li>Continuation of cream fitted carpet</li> <li>Contents include:</li> <li>-2 large off white wall mounted shelves with integrated chrome cloth hangers with matching supports</li> <li>-1 white laminate chest of drawers with 5 drawers, chrome D handles and grey interiors</li> <li>-1 large wall mounted mirror panel</li> <li>-2 white plastic hooks to interior door</li> <li>-1 white acrylic panel fitted to exterior of door</li> </ul> | Exterior in overall good order<br>Usage present with discolouration<br>Cracking visible around door frame<br>Interior in storage order<br>Heavy scuff marks visible forward right hand side<br>on entry<br>Further marks visible left hand side on entry<br>Heavy usage to low level with scuff marks and<br>discolouration<br>Skirting boards heavily discoloured with heavy<br>cracking mostly to right hand side<br>Flooring clean<br>Vacuumed only<br>Contents as fitted<br>In use order<br>Mirror panel clean and intact |  |
| 8.13                                | Miscellaneous            | White plastic wall mounted digital heating control display panel                                                                                                                                                                                                                                                                                                                                                                                                                                                                                                                                                                                                            | As fitted<br>In good order<br>Power seen<br>Not fully tested                                                                                                                                                                                                                                                                                                                                                                                                                                                                  |  |
| 8.14                                | Additional Photos        |                                                                                                                                                                                                                                                                                                                                                                                                                                                                                                                                                                                                                                                                             |                                                                                                                                                                                                                                                                                                                                                                                                                                                                                                                               |  |