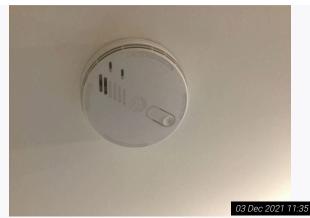

Ref # 3.2

| 4. Sm | 4. Smoke Alarms   |                           |                             |  |
|-------|-------------------|---------------------------|-----------------------------|--|
| Ref   | Name              | Location Room & Floor     | Test Result                 |  |
| 4.1   | Smoke Alarms      | Basement<br>Landing       | Alarm tested<br>Alarm heard |  |
| 4.1.1 | -                 | Floor 1<br>Landing        | Alarm tested<br>Alarm heard |  |
| 4.1.2 | -                 | Floor 1<br>Kitchen (heat) | Alarm tested<br>Alarm heard |  |
| 4.2   | Additional Photos |                           |                             |  |

Ref # 4.2

| 5. Ca | 5. Carbon Monoxide Alarms |                       |                             |  |  |
|-------|---------------------------|-----------------------|-----------------------------|--|--|
| Ref   | Name                      | Location Room & Floor | Test Result                 |  |  |
| 5.1   | Carbon Monoxide<br>Alarms | Floor 1<br>Kitchen    | Alarm tested<br>Alarm heard |  |  |
| 5.2   | Additional Photos         |                       |                             |  |  |