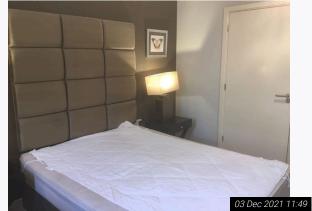

## 8. Bedroom 1 (Bottom Floor)

Ref #8

| Ref #0 | Name     | Description                                                                              | Condition                                                                                                                                                                                                                                                                                                                 |
|--------|----------|------------------------------------------------------------------------------------------|---------------------------------------------------------------------------------------------------------------------------------------------------------------------------------------------------------------------------------------------------------------------------------------------------------------------------|
| 8.1    | Door     | Off white painted flat wooden door with:<br>Chrome lever handle and reverse              | In overall good order<br>However noticeable shading visible with scuff<br>marks below lever handle interior<br>Noticeable scuff marks, scratches and some<br>heavy scuff marks to low level exterior<br>Lever handles tarnished and slightly loose                                                                        |
| 8.2    | Ceiling  | White painted                                                                            | In good order                                                                                                                                                                                                                                                                                                             |
| 8.3    | Lighting | 2 chrome ceiling mounted light fittings with:<br>Clear plastic pendant decorative shades | As fitted<br>In good working order<br>Shades clean and intact                                                                                                                                                                                                                                                             |
| 8.4    | Walls    | Part grey painted                                                                        | In use order<br>Scattered shading, drip type marks, scuff marks<br>and usage visible throughout<br>Some angle wear present<br>More noticeable discolouration visible near terrace<br>/ balcony door<br>Noticeable damage to bottom corner left hand<br>side on entry<br>Indentations visible behind some furnishing items |
| 8.4.1  | -        | Part dark brown wallpaper                                                                | In good order                                                                                                                                                                                                                                                                                                             |

| 8. Bedroom 1 (Bottom Floor) (Cont.) |                     |                                                                                                                                       |                                                                                                                                                                                                                     |  |
|-------------------------------------|---------------------|---------------------------------------------------------------------------------------------------------------------------------------|---------------------------------------------------------------------------------------------------------------------------------------------------------------------------------------------------------------------|--|
| 8.5                                 | Skirting / Woodwork | Off white painted                                                                                                                     | In use order<br>Heavy discolouration and usage visible to tops<br>Angle wear visible throughout<br>Cracking visible to joins and tops of skirting<br>boards and to door frames                                      |  |
| 8.6                                 | Flooring            | Cream fitted carpet                                                                                                                   | In good use order<br>Appears vacuumed only<br>Shading, discolouration to main walkway areas<br>Furniture indentations present<br>Light scattered debris seen                                                        |  |
| 8.7                                 | Sockets / Switches  | Chrome and white plastic                                                                                                              | As fitted<br>In good order<br>Not fully tested                                                                                                                                                                      |  |
| 8.8                                 | Windows / doors     | Grey painted wooden framed double glazed<br>terrace door with:<br>White painted wooden sill<br>Chrome 'Yale' lock fitting             | In overall good order<br>Panes intact<br>Glass not clean to interior<br>Rain soiled to exterior<br>Noticeable scratches visible to window sill                                                                      |  |
| 8.8.1                               | -                   | 1 grey painted wooden framed double glazed<br>window unit with:<br>Chrome lever handle<br>White painted wooden sill                   | In overall good order<br>Panes intact<br>Glass mostly clean to interior<br>Rain soiled to exterior<br>Light usge to sill                                                                                            |  |
| 8.9                                 | Curtains / blinds   | 1 pair of floor level golden fabric curtains with:<br>Off white fabric lining<br>Chrome curtain track                                 | In use order<br>Blemishes and discolouration visible to lining<br>Light blemishes visible to curtain edges<br>Slightly aged in appearance<br>Creased                                                                |  |
| 8.10                                | Furnishings         | Wall mounted large grey upholstered headboard                                                                                         | As fitted<br>In good use order<br>Noticeable stains, discolouration and usage<br>present                                                                                                                            |  |
| 8.10.1                              | -                   | Wall mounted large circular mirror panel                                                                                              | As fitted<br>In good intact order<br>Not clean with wipe marks and dust present                                                                                                                                     |  |
| 8.10.2                              | -                   | 1 large white plastic / wooden lamp with:<br>Cream circular shade                                                                     | In good working order<br>Shade with marks and defects                                                                                                                                                               |  |
| 8.10.3                              | -                   | 1 large black wooden dressing table with:<br>3 integrated pull out drawers<br>Total of 6 clear plastic and chrome decorative<br>pulls | In use order<br>Noticeable white circular stains and usage visible<br>to top<br>Scratches and wear visible to top<br>Dusty to top<br>All finger pulls are loose and becoming detached<br>Usage visible to interiors |  |
| 8.10.4                              | -                   | 1 cream fabric upholstered stool                                                                                                      | In use order<br>Stains visible to tops<br>Fire label not seen                                                                                                                                                       |  |
| 8.10.5                              | -                   | 1 chrome and white plastic book shelf with:<br>4 shelves                                                                              | In overall good order<br>Slightly wobbly with usage present                                                                                                                                                         |  |

| 8. Bedroom 1 (Bottom Floor) (Cont.) |                          |                                                                                                                                                                                                                                                                                                                                                                                                                                                                                                                                                                                                                                                                             |                                                                                                                                                                                                                                                                                                                                                                                                                                                                                                                               |  |
|-------------------------------------|--------------------------|-----------------------------------------------------------------------------------------------------------------------------------------------------------------------------------------------------------------------------------------------------------------------------------------------------------------------------------------------------------------------------------------------------------------------------------------------------------------------------------------------------------------------------------------------------------------------------------------------------------------------------------------------------------------------------|-------------------------------------------------------------------------------------------------------------------------------------------------------------------------------------------------------------------------------------------------------------------------------------------------------------------------------------------------------------------------------------------------------------------------------------------------------------------------------------------------------------------------------|--|
| 8.10.6                              | -                        | 1 large black metal desk with:<br>Black glass top<br>4 metal legs                                                                                                                                                                                                                                                                                                                                                                                                                                                                                                                                                                                                           | In use order<br>Heavy scratches and wear to top surface<br>throughout<br>Residue to rear<br>Worn throughout<br>Glass intact                                                                                                                                                                                                                                                                                                                                                                                                   |  |
| 8.10.7                              | -                        | 2 dark wooden bedside tables each with:<br>1 pull out<br>Chrome and clear plastic decorative pulls                                                                                                                                                                                                                                                                                                                                                                                                                                                                                                                                                                          | In use order<br>Slightly wobbly<br>Finger pulls loose<br>Light chipping visible to edges of drawers<br>Usage visible to interior                                                                                                                                                                                                                                                                                                                                                                                              |  |
| 8.10.8                              | -                        | 2 matching golden porcelain bedside table lamps<br>with:<br>Square fabric shades                                                                                                                                                                                                                                                                                                                                                                                                                                                                                                                                                                                            | In good use working order<br>1 has been glued together to top<br>Aged in appearance                                                                                                                                                                                                                                                                                                                                                                                                                                           |  |
| 8.10.9                              | -                        | 1 dark grey double divan bed with:<br>Matching white mattress                                                                                                                                                                                                                                                                                                                                                                                                                                                                                                                                                                                                               | In use order<br>Wear visible to divan<br>Heavy stains visible to mattress<br>Mattress aged and worn<br>Used throughout with ripping and fraying present<br>Fire label seen to mattress                                                                                                                                                                                                                                                                                                                                        |  |
| 8.10.10                             | -                        | 3 wall mounted chrome framed and glass covered canvas / pictures of butterflies                                                                                                                                                                                                                                                                                                                                                                                                                                                                                                                                                                                             | As fitted<br>In good clean intact order                                                                                                                                                                                                                                                                                                                                                                                                                                                                                       |  |
| 8.10.11                             | -                        | 1 red decorative small vase                                                                                                                                                                                                                                                                                                                                                                                                                                                                                                                                                                                                                                                 | In good clean intact order                                                                                                                                                                                                                                                                                                                                                                                                                                                                                                    |  |
| 8.11                                | Linen                    | White fabric mattress protector                                                                                                                                                                                                                                                                                                                                                                                                                                                                                                                                                                                                                                             | In use order<br>Appears recently laundered<br>However aged and creased                                                                                                                                                                                                                                                                                                                                                                                                                                                        |  |
| 8.12                                | Cupboards /<br>Wardrobes | <ul> <li>1 built in walk in wardrobe with:</li> <li>Off white painted flat wooden door</li> <li>Chrome lever handle and reverse</li> <li>White painted interiors</li> <li>Off white painted skirting &amp; woodwork</li> <li>Continuation of cream fitted carpet</li> <li>Contents include:</li> <li>-2 large off white wall mounted shelves with integrated chrome cloth hangers with matching supports</li> <li>-1 white laminate chest of drawers with 5 drawers, chrome D handles and grey interiors</li> <li>-1 large wall mounted mirror panel</li> <li>-2 white plastic hooks to interior door</li> <li>-1 white acrylic panel fitted to exterior of door</li> </ul> | Exterior in overall good order<br>Usage present with discolouration<br>Cracking visible around door frame<br>Interior in storage order<br>Heavy scuff marks visible forward right hand side<br>on entry<br>Further marks visible left hand side on entry<br>Heavy usage to low level with scuff marks and<br>discolouration<br>Skirting boards heavily discoloured with heavy<br>cracking mostly to right hand side<br>Flooring clean<br>Vacuumed only<br>Contents as fitted<br>In use order<br>Mirror panel clean and intact |  |
| 8.13                                | Miscellaneous            | White plastic wall mounted digital heating control display panel                                                                                                                                                                                                                                                                                                                                                                                                                                                                                                                                                                                                            | As fitted<br>In good order<br>Power seen<br>Not fully tested                                                                                                                                                                                                                                                                                                                                                                                                                                                                  |  |
| 8.14                                | Additional Photos        |                                                                                                                                                                                                                                                                                                                                                                                                                                                                                                                                                                                                                                                                             |                                                                                                                                                                                                                                                                                                                                                                                                                                                                                                                               |  |