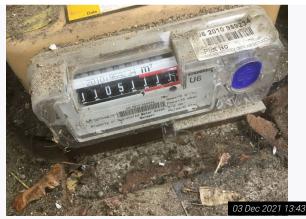

| 6. Me | 6. Meter Readings |                                                                               |           |  |  |
|-------|-------------------|-------------------------------------------------------------------------------|-----------|--|--|
| Ref   | Name              | Description                                                                   | Reading   |  |  |
| 6.1   | Gas Meter         | Located to right hand side exterior near cycle store<br>Serial Number: 959234 | 11051.111 |  |  |
| 6.2   | Electric Meter    | Located in communal riser cupboard<br>Serial Number: D10C04684                | 32939     |  |  |
| 6.3   | Water Meter       | Located in communal riser cupboard<br>Serial Number: 10M046982                | 1099.24   |  |  |

Ref # 6.1

Ref # 6.1

Ref # 6.2

Ref # 6.3

Ref # 6.2

Ref #7

| Ref | Name                | Description                                                                                                                                                                                                                                                                    | Condition                                                                                                                                                                                                                                                                                                                                                                                                     |
|-----|---------------------|--------------------------------------------------------------------------------------------------------------------------------------------------------------------------------------------------------------------------------------------------------------------------------|---------------------------------------------------------------------------------------------------------------------------------------------------------------------------------------------------------------------------------------------------------------------------------------------------------------------------------------------------------------------------------------------------------------|
| 7.1 | Front Door Exterior | Grey painted panelled wooden door with:<br>Clear glass transom panel<br>12 small opaque and clear glass panels<br>Chrome numeral '32'<br>Chrome lever handle with integrated 'Yale' lock<br>fitting<br>Chrome and glass spyhole<br>Chrome letterbox<br>Chrome draught excluder | In overall good order<br>Some tarnishing visible to numerals<br>Glass panels clean and intact<br>Noticeable tarnishing and discolouration visible<br>Noticeable usage to draught excluder and<br>letterbox<br>Angle wear and light chipping visible to lead edge<br>Lever handle loose<br>Hole / defect visible behind lever handle<br>Discolouration visible in places<br>Scuff marks and usage to low level |
| 7.2 | Front Door Interior | White painted panelled wooden door with:<br>Reverse of 12 opaque glass panels<br>Revere of transom<br>Chrome lever handle<br>Chrome twist lock<br>Chrome chain lock receiver (no chain lock fitted)<br>Reverse of spyhole<br>Reverse of letterbox                              | In overall good order<br>Some usage and discolouration present<br>No chain lock seen<br>Noticeable chipping visible to lead edge mid to low<br>level<br>Glass panels clean and intact<br>Transom not clean however intact                                                                                                                                                                                     |
| 7.3 | Ceiling             | White painted                                                                                                                                                                                                                                                                  | In good order                                                                                                                                                                                                                                                                                                                                                                                                 |
| 7.4 | Lighting            | 1 large chrome ceiling mounted light fitting with:<br>Globe glass shade                                                                                                                                                                                                        | As fitted<br>In good working order<br>Glass clean and intact                                                                                                                                                                                                                                                                                                                                                  |