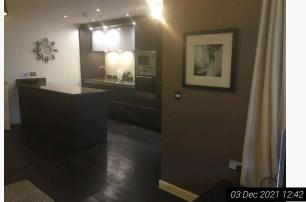

## 8. Bedroom 1 (Bottom Floor)

Ref #8

| Ref #0 | Name     | Description                                                                              | Condition                                                                                                                                                                                                                                                                                                                 |
|--------|----------|------------------------------------------------------------------------------------------|---------------------------------------------------------------------------------------------------------------------------------------------------------------------------------------------------------------------------------------------------------------------------------------------------------------------------|
| 8.1    | Door     | Off white painted flat wooden door with:<br>Chrome lever handle and reverse              | In overall good order<br>However noticeable shading visible with scuff<br>marks below lever handle interior<br>Noticeable scuff marks, scratches and some<br>heavy scuff marks to low level exterior<br>Lever handles tarnished and slightly loose                                                                        |
| 8.2    | Ceiling  | White painted                                                                            | In good order                                                                                                                                                                                                                                                                                                             |
| 8.3    | Lighting | 2 chrome ceiling mounted light fittings with:<br>Clear plastic pendant decorative shades | As fitted<br>In good working order<br>Shades clean and intact                                                                                                                                                                                                                                                             |
| 8.4    | Walls    | Part grey painted                                                                        | In use order<br>Scattered shading, drip type marks, scuff marks<br>and usage visible throughout<br>Some angle wear present<br>More noticeable discolouration visible near terrace<br>/ balcony door<br>Noticeable damage to bottom corner left hand<br>side on entry<br>Indentations visible behind some furnishing items |
| 8.4.1  | -        | Part dark brown wallpaper                                                                | In good order                                                                                                                                                                                                                                                                                                             |