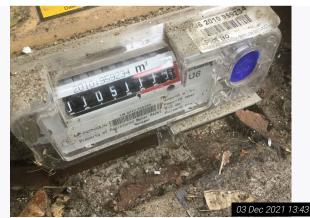

| 6. Me | 6. Meter Readings |                                                                               |           |  |  |
|-------|-------------------|-------------------------------------------------------------------------------|-----------|--|--|
| Ref   | Name              | Description                                                                   | Reading   |  |  |
| 6.1   | Gas Meter         | Located to right hand side exterior near cycle store<br>Serial Number: 959234 | 11051.111 |  |  |
| 6.2   | Electric Meter    | Located in communal riser cupboard<br>Serial Number: D10C04684                | 32939     |  |  |
| 6.3   | Water Meter       | Located in communal riser cupboard<br>Serial Number: 10M046982                | 1099.24   |  |  |

Ref # 6.1

Ref # 6.1

Ref # 6.2

Ref # 6.3

Ref # 6.2

Ref #7

| Ref | Name                | Description                                                                                                                                                                                                                                                                    | Condition                                                                                                                                                                                                                                                                                                                                                                                                     |
|-----|---------------------|--------------------------------------------------------------------------------------------------------------------------------------------------------------------------------------------------------------------------------------------------------------------------------|---------------------------------------------------------------------------------------------------------------------------------------------------------------------------------------------------------------------------------------------------------------------------------------------------------------------------------------------------------------------------------------------------------------|
| 7.1 | Front Door Exterior | Grey painted panelled wooden door with:<br>Clear glass transom panel<br>12 small opaque and clear glass panels<br>Chrome numeral '32'<br>Chrome lever handle with integrated 'Yale' lock<br>fitting<br>Chrome and glass spyhole<br>Chrome letterbox<br>Chrome draught excluder | In overall good order<br>Some tarnishing visible to numerals<br>Glass panels clean and intact<br>Noticeable tarnishing and discolouration visible<br>Noticeable usage to draught excluder and<br>letterbox<br>Angle wear and light chipping visible to lead edge<br>Lever handle loose<br>Hole / defect visible behind lever handle<br>Discolouration visible in places<br>Scuff marks and usage to low level |
| 7.2 | Front Door Interior | White painted panelled wooden door with:<br>Reverse of 12 opaque glass panels<br>Revere of transom<br>Chrome lever handle<br>Chrome twist lock<br>Chrome chain lock receiver (no chain lock fitted)<br>Reverse of spyhole<br>Reverse of letterbox                              | In overall good order<br>Some usage and discolouration present<br>No chain lock seen<br>Noticeable chipping visible to lead edge mid to low<br>level<br>Glass panels clean and intact<br>Transom not clean however intact                                                                                                                                                                                     |
| 7.3 | Ceiling             | White painted                                                                                                                                                                                                                                                                  | In good order                                                                                                                                                                                                                                                                                                                                                                                                 |
| 7.4 | Lighting            | 1 large chrome ceiling mounted light fitting with:<br>Globe glass shade                                                                                                                                                                                                        | As fitted<br>In good working order<br>Glass clean and intact                                                                                                                                                                                                                                                                                                                                                  |