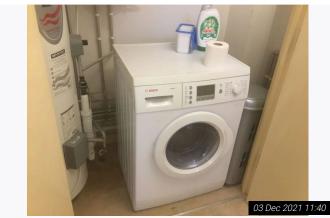

| 7.10   | Cupboards         | Built in cupboard with:<br>2 off white painted flat wooden doors<br>Chrome lever handle and reverse<br>White painted interiors<br>Continuation of cream fitted carpet flooring<br>Contents include:<br>-Large white and grey plastic 'Megaflo' hot water<br>cylinder with associated water pumps and pipes<br>-White plastic and metal 'Bosch' washer / dryer<br>(model number: WVD24520GB/08)<br>-1 large grey plastic laundry container<br>-Various cleaning / household products | Exterior in good order<br>Light shading and marks present<br>Interior in storage order<br>Heavy water damage / discolouration visible to<br>carpet flooring<br>Scattered angle wear and usage to walls, mostly<br>visible right hand side on entry<br>Contents as fitted<br>In use order<br>Washer / dryer not fully clean to interior of soap<br>tray and door seal<br>Power visible<br>Not fully tested |
|--------|-------------------|-------------------------------------------------------------------------------------------------------------------------------------------------------------------------------------------------------------------------------------------------------------------------------------------------------------------------------------------------------------------------------------------------------------------------------------------------------------------------------------|-----------------------------------------------------------------------------------------------------------------------------------------------------------------------------------------------------------------------------------------------------------------------------------------------------------------------------------------------------------------------------------------------------------|
| 7.11   | Miscellaneous     | White plastic ceiling mounted smoke alarms                                                                                                                                                                                                                                                                                                                                                                                                                                          | As fitted<br>In good order<br>For alarm test results please see alarm table                                                                                                                                                                                                                                                                                                                               |
| 7.11.1 | -                 | Off white plastic wall mounted digital alarm panel                                                                                                                                                                                                                                                                                                                                                                                                                                  | As fitted<br>In good order<br>Power not seen<br>Not tested                                                                                                                                                                                                                                                                                                                                                |
| 7.11.2 | -                 | White plastic wall mounted motion sensor                                                                                                                                                                                                                                                                                                                                                                                                                                            | As fitted<br>In good order<br>Power not seen<br>Not tested                                                                                                                                                                                                                                                                                                                                                |
| 7.12   | Additional Photos |                                                                                                                                                                                                                                                                                                                                                                                                                                                                                     |                                                                                                                                                                                                                                                                                                                                                                                                           |

Ref # 7.12

Ref # 7.12

Ref # 7.12

Ref # 7.12

Ref # 7.12

Ref # 7.12

Ref # 7.12

Ref # 7.12