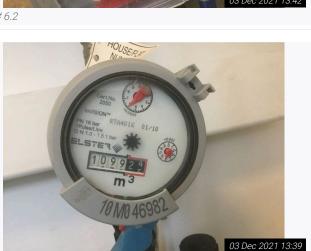

| 6. Me | 6. Meter Readings |                                                                               |           |  |  |
|-------|-------------------|-------------------------------------------------------------------------------|-----------|--|--|
| Ref   | Name              | Description                                                                   | Reading   |  |  |
| 6.1   | Gas Meter         | Located to right hand side exterior near cycle store<br>Serial Number: 959234 | 11051.111 |  |  |
| 6.2   | Electric Meter    | Located in communal riser cupboard<br>Serial Number: D10C04684                | 32939     |  |  |
| 6.3   | Water Meter       | Located in communal riser cupboard<br>Serial Number: 10M046982                | 1099.24   |  |  |

Ref # 6.1

Ref # 6.1

Ref # 6.2

Ref # 6.3

Ref # 6.2

Ref #7

| Ref | Name                | Description                                                                                                                                                                                                                                                                    | Condition                                                                                                                                                                                                                                                                                                                                                                                                     |
|-----|---------------------|--------------------------------------------------------------------------------------------------------------------------------------------------------------------------------------------------------------------------------------------------------------------------------|---------------------------------------------------------------------------------------------------------------------------------------------------------------------------------------------------------------------------------------------------------------------------------------------------------------------------------------------------------------------------------------------------------------|
| 7.1 | Front Door Exterior | Grey painted panelled wooden door with:<br>Clear glass transom panel<br>12 small opaque and clear glass panels<br>Chrome numeral '32'<br>Chrome lever handle with integrated 'Yale' lock<br>fitting<br>Chrome and glass spyhole<br>Chrome letterbox<br>Chrome draught excluder | In overall good order<br>Some tarnishing visible to numerals<br>Glass panels clean and intact<br>Noticeable tarnishing and discolouration visible<br>Noticeable usage to draught excluder and<br>letterbox<br>Angle wear and light chipping visible to lead edge<br>Lever handle loose<br>Hole / defect visible behind lever handle<br>Discolouration visible in places<br>Scuff marks and usage to low level |
| 7.2 | Front Door Interior | White painted panelled wooden door with:<br>Reverse of 12 opaque glass panels<br>Revere of transom<br>Chrome lever handle<br>Chrome twist lock<br>Chrome chain lock receiver (no chain lock fitted)<br>Reverse of spyhole<br>Reverse of letterbox                              | In overall good order<br>Some usage and discolouration present<br>No chain lock seen<br>Noticeable chipping visible to lead edge mid to low<br>level<br>Glass panels clean and intact<br>Transom not clean however intact                                                                                                                                                                                     |
| 7.3 | Ceiling             | White painted                                                                                                                                                                                                                                                                  | In good order                                                                                                                                                                                                                                                                                                                                                                                                 |
| 7.4 | Lighting            | 1 large chrome ceiling mounted light fitting with:<br>Globe glass shade                                                                                                                                                                                                        | As fitted<br>In good working order<br>Glass clean and intact                                                                                                                                                                                                                                                                                                                                                  |