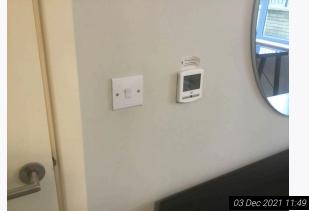

| 8. Bedroom 1 (Bottom Floor) (Cont.) |                          |                                                                                                                                                                                                                                                                                                                                                                                                                                                                                                                                                                                                                                                                             |                                                                                                                                                                                                                                                                                                                                                                                                                                                                                                                               |  |
|-------------------------------------|--------------------------|-----------------------------------------------------------------------------------------------------------------------------------------------------------------------------------------------------------------------------------------------------------------------------------------------------------------------------------------------------------------------------------------------------------------------------------------------------------------------------------------------------------------------------------------------------------------------------------------------------------------------------------------------------------------------------|-------------------------------------------------------------------------------------------------------------------------------------------------------------------------------------------------------------------------------------------------------------------------------------------------------------------------------------------------------------------------------------------------------------------------------------------------------------------------------------------------------------------------------|--|
| 8.10.6                              | -                        | 1 large black metal desk with:<br>Black glass top<br>4 metal legs                                                                                                                                                                                                                                                                                                                                                                                                                                                                                                                                                                                                           | In use order<br>Heavy scratches and wear to top surface<br>throughout<br>Residue to rear<br>Worn throughout<br>Glass intact                                                                                                                                                                                                                                                                                                                                                                                                   |  |
| 8.10.7                              | -                        | 2 dark wooden bedside tables each with:<br>1 pull out<br>Chrome and clear plastic decorative pulls                                                                                                                                                                                                                                                                                                                                                                                                                                                                                                                                                                          | In use order<br>Slightly wobbly<br>Finger pulls loose<br>Light chipping visible to edges of drawers<br>Usage visible to interior                                                                                                                                                                                                                                                                                                                                                                                              |  |
| 8.10.8                              | -                        | 2 matching golden porcelain bedside table lamps<br>with:<br>Square fabric shades                                                                                                                                                                                                                                                                                                                                                                                                                                                                                                                                                                                            | In good use working order<br>1 has been glued together to top<br>Aged in appearance                                                                                                                                                                                                                                                                                                                                                                                                                                           |  |
| 8.10.9                              | -                        | 1 dark grey double divan bed with:<br>Matching white mattress                                                                                                                                                                                                                                                                                                                                                                                                                                                                                                                                                                                                               | In use order<br>Wear visible to divan<br>Heavy stains visible to mattress<br>Mattress aged and worn<br>Used throughout with ripping and fraying present<br>Fire label seen to mattress                                                                                                                                                                                                                                                                                                                                        |  |
| 8.10.10                             | -                        | 3 wall mounted chrome framed and glass covered canvas / pictures of butterflies                                                                                                                                                                                                                                                                                                                                                                                                                                                                                                                                                                                             | As fitted<br>In good clean intact order                                                                                                                                                                                                                                                                                                                                                                                                                                                                                       |  |
| 8.10.11                             | -                        | 1 red decorative small vase                                                                                                                                                                                                                                                                                                                                                                                                                                                                                                                                                                                                                                                 | In good clean intact order                                                                                                                                                                                                                                                                                                                                                                                                                                                                                                    |  |
| 8.11                                | Linen                    | White fabric mattress protector                                                                                                                                                                                                                                                                                                                                                                                                                                                                                                                                                                                                                                             | In use order<br>Appears recently laundered<br>However aged and creased                                                                                                                                                                                                                                                                                                                                                                                                                                                        |  |
| 8.12                                | Cupboards /<br>Wardrobes | <ul> <li>1 built in walk in wardrobe with:</li> <li>Off white painted flat wooden door</li> <li>Chrome lever handle and reverse</li> <li>White painted interiors</li> <li>Off white painted skirting &amp; woodwork</li> <li>Continuation of cream fitted carpet</li> <li>Contents include:</li> <li>-2 large off white wall mounted shelves with integrated chrome cloth hangers with matching supports</li> <li>-1 white laminate chest of drawers with 5 drawers, chrome D handles and grey interiors</li> <li>-1 large wall mounted mirror panel</li> <li>-2 white plastic hooks to interior door</li> <li>-1 white acrylic panel fitted to exterior of door</li> </ul> | Exterior in overall good order<br>Usage present with discolouration<br>Cracking visible around door frame<br>Interior in storage order<br>Heavy scuff marks visible forward right hand side<br>on entry<br>Further marks visible left hand side on entry<br>Heavy usage to low level with scuff marks and<br>discolouration<br>Skirting boards heavily discoloured with heavy<br>cracking mostly to right hand side<br>Flooring clean<br>Vacuumed only<br>Contents as fitted<br>In use order<br>Mirror panel clean and intact |  |
| 8.13                                | Miscellaneous            | White plastic wall mounted digital heating control display panel                                                                                                                                                                                                                                                                                                                                                                                                                                                                                                                                                                                                            | As fitted<br>In good order<br>Power seen<br>Not fully tested                                                                                                                                                                                                                                                                                                                                                                                                                                                                  |  |
| 8.14                                | Additional Photos        |                                                                                                                                                                                                                                                                                                                                                                                                                                                                                                                                                                                                                                                                             |                                                                                                                                                                                                                                                                                                                                                                                                                                                                                                                               |  |