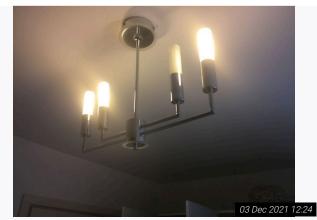

## 8. Bedroom 1 (Bottom Floor)

Ref #8

| Ref #0 | Name     | Description                                                                              | Condition                                                                                                                                                                                                                                                                                                                 |
|--------|----------|------------------------------------------------------------------------------------------|---------------------------------------------------------------------------------------------------------------------------------------------------------------------------------------------------------------------------------------------------------------------------------------------------------------------------|
| 8.1    | Door     | Off white painted flat wooden door with:<br>Chrome lever handle and reverse              | In overall good order<br>However noticeable shading visible with scuff<br>marks below lever handle interior<br>Noticeable scuff marks, scratches and some<br>heavy scuff marks to low level exterior<br>Lever handles tarnished and slightly loose                                                                        |
| 8.2    | Ceiling  | White painted                                                                            | In good order                                                                                                                                                                                                                                                                                                             |
| 8.3    | Lighting | 2 chrome ceiling mounted light fittings with:<br>Clear plastic pendant decorative shades | As fitted<br>In good working order<br>Shades clean and intact                                                                                                                                                                                                                                                             |
| 8.4    | Walls    | Part grey painted                                                                        | In use order<br>Scattered shading, drip type marks, scuff marks<br>and usage visible throughout<br>Some angle wear present<br>More noticeable discolouration visible near terrace<br>/ balcony door<br>Noticeable damage to bottom corner left hand<br>side on entry<br>Indentations visible behind some furnishing items |
| 8.4.1  | -        | Part dark brown wallpaper                                                                | In good order                                                                                                                                                                                                                                                                                                             |