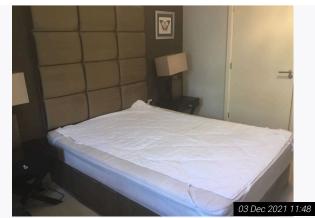

| 8. Bedroom 1 (Bottom Floor) (Cont.) |                          |                                                                                                                                                                                                                                                                                                                                                                                                                                                                                                                                                                                                                                                                             |                                                                                                                                                                                                                                                                                                                                                                                                                                                                                                                               |  |
|-------------------------------------|--------------------------|-----------------------------------------------------------------------------------------------------------------------------------------------------------------------------------------------------------------------------------------------------------------------------------------------------------------------------------------------------------------------------------------------------------------------------------------------------------------------------------------------------------------------------------------------------------------------------------------------------------------------------------------------------------------------------|-------------------------------------------------------------------------------------------------------------------------------------------------------------------------------------------------------------------------------------------------------------------------------------------------------------------------------------------------------------------------------------------------------------------------------------------------------------------------------------------------------------------------------|--|
| 8.10.6                              | -                        | 1 large black metal desk with:<br>Black glass top<br>4 metal legs                                                                                                                                                                                                                                                                                                                                                                                                                                                                                                                                                                                                           | In use order<br>Heavy scratches and wear to top surface<br>throughout<br>Residue to rear<br>Worn throughout<br>Glass intact                                                                                                                                                                                                                                                                                                                                                                                                   |  |
| 8.10.7                              | -                        | 2 dark wooden bedside tables each with:<br>1 pull out<br>Chrome and clear plastic decorative pulls                                                                                                                                                                                                                                                                                                                                                                                                                                                                                                                                                                          | In use order<br>Slightly wobbly<br>Finger pulls loose<br>Light chipping visible to edges of drawers<br>Usage visible to interior                                                                                                                                                                                                                                                                                                                                                                                              |  |
| 8.10.8                              | -                        | 2 matching golden porcelain bedside table lamps<br>with:<br>Square fabric shades                                                                                                                                                                                                                                                                                                                                                                                                                                                                                                                                                                                            | In good use working order<br>1 has been glued together to top<br>Aged in appearance                                                                                                                                                                                                                                                                                                                                                                                                                                           |  |
| 8.10.9                              | -                        | 1 dark grey double divan bed with:<br>Matching white mattress                                                                                                                                                                                                                                                                                                                                                                                                                                                                                                                                                                                                               | In use order<br>Wear visible to divan<br>Heavy stains visible to mattress<br>Mattress aged and worn<br>Used throughout with ripping and fraying present<br>Fire label seen to mattress                                                                                                                                                                                                                                                                                                                                        |  |
| 8.10.10                             | -                        | 3 wall mounted chrome framed and glass covered canvas / pictures of butterflies                                                                                                                                                                                                                                                                                                                                                                                                                                                                                                                                                                                             | As fitted<br>In good clean intact order                                                                                                                                                                                                                                                                                                                                                                                                                                                                                       |  |
| 8.10.11                             | -                        | 1 red decorative small vase                                                                                                                                                                                                                                                                                                                                                                                                                                                                                                                                                                                                                                                 | In good clean intact order                                                                                                                                                                                                                                                                                                                                                                                                                                                                                                    |  |
| 8.11                                | Linen                    | White fabric mattress protector                                                                                                                                                                                                                                                                                                                                                                                                                                                                                                                                                                                                                                             | In use order<br>Appears recently laundered<br>However aged and creased                                                                                                                                                                                                                                                                                                                                                                                                                                                        |  |
| 8.12                                | Cupboards /<br>Wardrobes | <ul> <li>1 built in walk in wardrobe with:</li> <li>Off white painted flat wooden door</li> <li>Chrome lever handle and reverse</li> <li>White painted interiors</li> <li>Off white painted skirting &amp; woodwork</li> <li>Continuation of cream fitted carpet</li> <li>Contents include:</li> <li>-2 large off white wall mounted shelves with integrated chrome cloth hangers with matching supports</li> <li>-1 white laminate chest of drawers with 5 drawers, chrome D handles and grey interiors</li> <li>-1 large wall mounted mirror panel</li> <li>-2 white plastic hooks to interior door</li> <li>-1 white acrylic panel fitted to exterior of door</li> </ul> | Exterior in overall good order<br>Usage present with discolouration<br>Cracking visible around door frame<br>Interior in storage order<br>Heavy scuff marks visible forward right hand side<br>on entry<br>Further marks visible left hand side on entry<br>Heavy usage to low level with scuff marks and<br>discolouration<br>Skirting boards heavily discoloured with heavy<br>cracking mostly to right hand side<br>Flooring clean<br>Vacuumed only<br>Contents as fitted<br>In use order<br>Mirror panel clean and intact |  |
| 8.13                                | Miscellaneous            | White plastic wall mounted digital heating control display panel                                                                                                                                                                                                                                                                                                                                                                                                                                                                                                                                                                                                            | As fitted<br>In good order<br>Power seen<br>Not fully tested                                                                                                                                                                                                                                                                                                                                                                                                                                                                  |  |
| 8.14                                | Additional Photos        |                                                                                                                                                                                                                                                                                                                                                                                                                                                                                                                                                                                                                                                                             |                                                                                                                                                                                                                                                                                                                                                                                                                                                                                                                               |  |