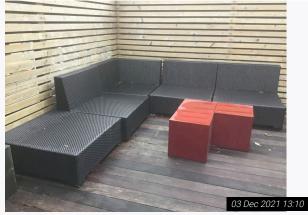

| 1. Sc | 1. Schedule Of Condition (Cont.)   |                                                                                                                |  |  |
|-------|------------------------------------|----------------------------------------------------------------------------------------------------------------|--|--|
| 1.17  | Boiler Location & Gauge<br>Reading | Located in kitchen unit<br>As fitted<br>In good order<br>Power visible<br>Not tested<br>Gauge reading not seen |  |  |
| 1.18  | Outside Areas                      | In overall good exterior order<br>Weathering present                                                           |  |  |
| 1.19  | Tenant present                     | No                                                                                                             |  |  |