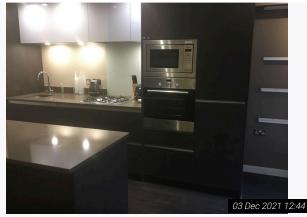

| 1. Sc | 1. Schedule Of Condition (Cont.) |                                                                                                                                                                                                                                                                                                 |  |  |  |
|-------|----------------------------------|-------------------------------------------------------------------------------------------------------------------------------------------------------------------------------------------------------------------------------------------------------------------------------------------------|--|--|--|
| 1.5   | Windows                          | In overall good order<br>Panes intact<br>Glass not fully clean to interior<br>Rain soiled to exterior<br>Defects and chips visible to window sills as detailed<br>Heavy chips visible to bedroom 2 reveal                                                                                       |  |  |  |
| 1.6   | Furnishings                      | In use order<br>Some heavy usage visible to some items<br>All mattresses heavily stained<br>Stains visible to sofa and upholstered areas throughout<br>Various defects to desks and tables with scratches visible throughout<br>Usage throughout to furnishing items<br>Fire labels as detailed |  |  |  |
| 1.7   | Fixtures / Fittings              | As fitted<br>In overall good order<br>Usage visible to doors<br>Not fully clean to kitchen units & drawers<br>Not fully clean to some doors, work surfaces and tops of surface                                                                                                                  |  |  |  |
| 1.8   | Curtains / blinds                | In use order<br>Blemishes and discolouration visible throughout, heavier in places                                                                                                                                                                                                              |  |  |  |
| 1.9   | Sanitary ware                    | In overall good order<br>Generally clean<br>Some cleaning omissions as detailed<br>Shower screen not fully clean, however intact<br>Flush working<br>Hot water running / working<br>Shower not tested                                                                                           |  |  |  |
| 1.10  | Kitchen Appliances               | In overall good order<br>Not fully clean to interior of dishwasher and extractor hood<br>Gas hob ignition appears not working<br>Usage visible to appliances throughout<br>Defects as detailed<br>Appliances tested for power where possible                                                    |  |  |  |
| 1.11  | Electric                         | As fitted<br>In overall good order<br>Bulbs out as detailed                                                                                                                                                                                                                                     |  |  |  |
| 1.12  | Linen                            | n/a                                                                                                                                                                                                                                                                                             |  |  |  |
| 1.13  | CP12 Gas Certificate             | Not seen                                                                                                                                                                                                                                                                                        |  |  |  |
| 1.14  | Telephone                        | Socket seen<br>Not tested                                                                                                                                                                                                                                                                       |  |  |  |
| 1.15  | Cable / Satellite                | Socket seen<br>Not tested                                                                                                                                                                                                                                                                       |  |  |  |
| 1.16  | Main switches / fuses            | Located in landing to top floor<br>As fitted<br>In good order<br>Not tested                                                                                                                                                                                                                     |  |  |  |