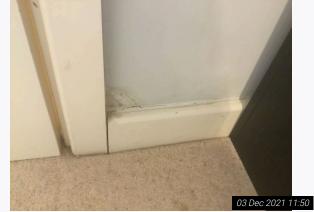

| 8. Bedroom 1 (Bottom Floor) (Cont.) |                     |                                                                                                                                       |                                                                                                                                                                                                                     |  |
|-------------------------------------|---------------------|---------------------------------------------------------------------------------------------------------------------------------------|---------------------------------------------------------------------------------------------------------------------------------------------------------------------------------------------------------------------|--|
| 8.5                                 | Skirting / Woodwork | Off white painted                                                                                                                     | In use order<br>Heavy discolouration and usage visible to tops<br>Angle wear visible throughout<br>Cracking visible to joins and tops of skirting<br>boards and to door frames                                      |  |
| 8.6                                 | Flooring            | Cream fitted carpet                                                                                                                   | In good use order<br>Appears vacuumed only<br>Shading, discolouration to main walkway areas<br>Furniture indentations present<br>Light scattered debris seen                                                        |  |
| 8.7                                 | Sockets / Switches  | Chrome and white plastic                                                                                                              | As fitted<br>In good order<br>Not fully tested                                                                                                                                                                      |  |
| 8.8                                 | Windows / doors     | Grey painted wooden framed double glazed<br>terrace door with:<br>White painted wooden sill<br>Chrome 'Yale' lock fitting             | In overall good order<br>Panes intact<br>Glass not clean to interior<br>Rain soiled to exterior<br>Noticeable scratches visible to window sill                                                                      |  |
| 8.8.1                               | -                   | 1 grey painted wooden framed double glazed<br>window unit with:<br>Chrome lever handle<br>White painted wooden sill                   | In overall good order<br>Panes intact<br>Glass mostly clean to interior<br>Rain soiled to exterior<br>Light usge to sill                                                                                            |  |
| 8.9                                 | Curtains / blinds   | 1 pair of floor level golden fabric curtains with:<br>Off white fabric lining<br>Chrome curtain track                                 | In use order<br>Blemishes and discolouration visible to lining<br>Light blemishes visible to curtain edges<br>Slightly aged in appearance<br>Creased                                                                |  |
| 8.10                                | Furnishings         | Wall mounted large grey upholstered headboard                                                                                         | As fitted<br>In good use order<br>Noticeable stains, discolouration and usage<br>present                                                                                                                            |  |
| 8.10.1                              | -                   | Wall mounted large circular mirror panel                                                                                              | As fitted<br>In good intact order<br>Not clean with wipe marks and dust present                                                                                                                                     |  |
| 8.10.2                              | -                   | 1 large white plastic / wooden lamp with:<br>Cream circular shade                                                                     | In good working order<br>Shade with marks and defects                                                                                                                                                               |  |
| 8.10.3                              | -                   | 1 large black wooden dressing table with:<br>3 integrated pull out drawers<br>Total of 6 clear plastic and chrome decorative<br>pulls | In use order<br>Noticeable white circular stains and usage visible<br>to top<br>Scratches and wear visible to top<br>Dusty to top<br>All finger pulls are loose and becoming detached<br>Usage visible to interiors |  |
| 8.10.4                              | -                   | 1 cream fabric upholstered stool                                                                                                      | In use order<br>Stains visible to tops<br>Fire label not seen                                                                                                                                                       |  |
| 8.10.5                              | -                   | 1 chrome and white plastic book shelf with:<br>4 shelves                                                                              | In overall good order<br>Slightly wobbly with usage present                                                                                                                                                         |  |