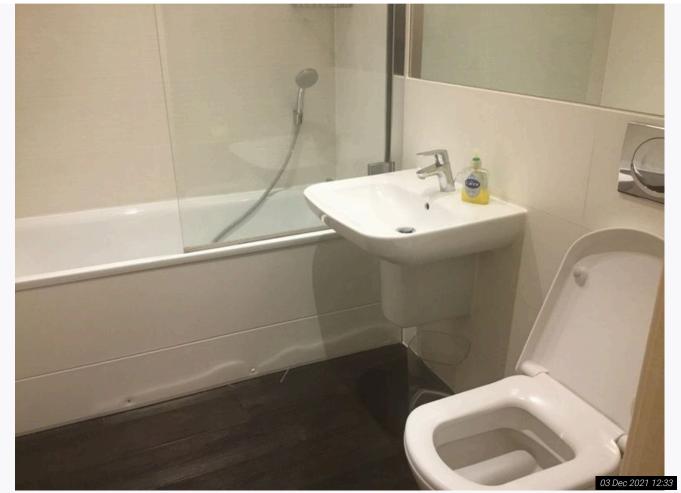

#### 9. En-suite Shower Room

Ref #9

| Ref   | Name     | Description                                                                                                          | Condition                                                                                                                                                                                                                                             |
|-------|----------|----------------------------------------------------------------------------------------------------------------------|-------------------------------------------------------------------------------------------------------------------------------------------------------------------------------------------------------------------------------------------------------|
| 9.1   | Door     | Off white painted flat wooden door with:<br>Chrome lever handle and reverse<br>Chrome twist privacy lock to interior | In overall good order<br>Not fully clean with drip type discoloured marks<br>visible above lever handle interior<br>2 white plastic hooks fitted to interior<br>Light scattered usage and shading present, mostly<br>to low level hinge edge interior |
| 9.2   | Ceiling  | White painted                                                                                                        | In good order<br>Some light defects present                                                                                                                                                                                                           |
| 9.3   | Lighting | 2 white plastic ceiling recessed spotlights                                                                          | As fitted<br>In good working order                                                                                                                                                                                                                    |
| 9.3.1 | -        | 1 chrome wall mounted light fitting with:<br>Frosted glass cover                                                     | As fitted<br>In good working order<br>Glass clean and intact                                                                                                                                                                                          |
| 9.4   | Walls    | Part white painted                                                                                                   | In use order<br>Discolouration and wear visible mid to low level<br>mostly left on entry<br>Some defects and scratch right hand side on entry<br>at mid level<br>Shading seen in present<br>Some chipping visible behind heated towel rail            |