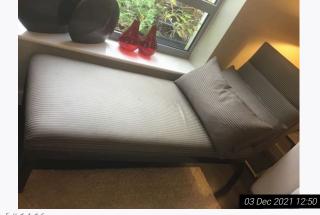

## 8. Bedroom 1 (Bottom Floor)

Ref #8

| Ref #0 | Name     | Description                                                                              | Condition                                                                                                                                                                                                                                                                                                                 |
|--------|----------|------------------------------------------------------------------------------------------|---------------------------------------------------------------------------------------------------------------------------------------------------------------------------------------------------------------------------------------------------------------------------------------------------------------------------|
| 8.1    | Door     | Off white painted flat wooden door with:<br>Chrome lever handle and reverse              | In overall good order<br>However noticeable shading visible with scuff<br>marks below lever handle interior<br>Noticeable scuff marks, scratches and some<br>heavy scuff marks to low level exterior<br>Lever handles tarnished and slightly loose                                                                        |
| 8.2    | Ceiling  | White painted                                                                            | In good order                                                                                                                                                                                                                                                                                                             |
| 8.3    | Lighting | 2 chrome ceiling mounted light fittings with:<br>Clear plastic pendant decorative shades | As fitted<br>In good working order<br>Shades clean and intact                                                                                                                                                                                                                                                             |
| 8.4    | Walls    | Part grey painted                                                                        | In use order<br>Scattered shading, drip type marks, scuff marks<br>and usage visible throughout<br>Some angle wear present<br>More noticeable discolouration visible near terrace<br>/ balcony door<br>Noticeable damage to bottom corner left hand<br>side on entry<br>Indentations visible behind some furnishing items |
| 8.4.1  | -        | Part dark brown wallpaper                                                                | In good order                                                                                                                                                                                                                                                                                                             |

| 8. Bedroom 1 (Bottom Floor) (Cont.) |                          |                                                                                                                                                                                                                                                                                                                                                                                                                                                                                                                                                                                                                                                                             |                                                                                                                                                                                                                                                                                                                                                                                                                                                                                                                               |  |
|-------------------------------------|--------------------------|-----------------------------------------------------------------------------------------------------------------------------------------------------------------------------------------------------------------------------------------------------------------------------------------------------------------------------------------------------------------------------------------------------------------------------------------------------------------------------------------------------------------------------------------------------------------------------------------------------------------------------------------------------------------------------|-------------------------------------------------------------------------------------------------------------------------------------------------------------------------------------------------------------------------------------------------------------------------------------------------------------------------------------------------------------------------------------------------------------------------------------------------------------------------------------------------------------------------------|--|
| 8.10.6                              | -                        | 1 large black metal desk with:<br>Black glass top<br>4 metal legs                                                                                                                                                                                                                                                                                                                                                                                                                                                                                                                                                                                                           | In use order<br>Heavy scratches and wear to top surface<br>throughout<br>Residue to rear<br>Worn throughout<br>Glass intact                                                                                                                                                                                                                                                                                                                                                                                                   |  |
| 8.10.7                              | -                        | 2 dark wooden bedside tables each with:<br>1 pull out<br>Chrome and clear plastic decorative pulls                                                                                                                                                                                                                                                                                                                                                                                                                                                                                                                                                                          | In use order<br>Slightly wobbly<br>Finger pulls loose<br>Light chipping visible to edges of drawers<br>Usage visible to interior                                                                                                                                                                                                                                                                                                                                                                                              |  |
| 8.10.8                              | -                        | 2 matching golden porcelain bedside table lamps<br>with:<br>Square fabric shades                                                                                                                                                                                                                                                                                                                                                                                                                                                                                                                                                                                            | In good use working order<br>1 has been glued together to top<br>Aged in appearance                                                                                                                                                                                                                                                                                                                                                                                                                                           |  |
| 8.10.9                              | -                        | 1 dark grey double divan bed with:<br>Matching white mattress                                                                                                                                                                                                                                                                                                                                                                                                                                                                                                                                                                                                               | In use order<br>Wear visible to divan<br>Heavy stains visible to mattress<br>Mattress aged and worn<br>Used throughout with ripping and fraying present<br>Fire label seen to mattress                                                                                                                                                                                                                                                                                                                                        |  |
| 8.10.10                             | -                        | 3 wall mounted chrome framed and glass covered canvas / pictures of butterflies                                                                                                                                                                                                                                                                                                                                                                                                                                                                                                                                                                                             | As fitted<br>In good clean intact order                                                                                                                                                                                                                                                                                                                                                                                                                                                                                       |  |
| 8.10.11                             | -                        | 1 red decorative small vase                                                                                                                                                                                                                                                                                                                                                                                                                                                                                                                                                                                                                                                 | In good clean intact order                                                                                                                                                                                                                                                                                                                                                                                                                                                                                                    |  |
| 8.11                                | Linen                    | White fabric mattress protector                                                                                                                                                                                                                                                                                                                                                                                                                                                                                                                                                                                                                                             | In use order<br>Appears recently laundered<br>However aged and creased                                                                                                                                                                                                                                                                                                                                                                                                                                                        |  |
| 8.12                                | Cupboards /<br>Wardrobes | <ul> <li>1 built in walk in wardrobe with:</li> <li>Off white painted flat wooden door</li> <li>Chrome lever handle and reverse</li> <li>White painted interiors</li> <li>Off white painted skirting &amp; woodwork</li> <li>Continuation of cream fitted carpet</li> <li>Contents include:</li> <li>-2 large off white wall mounted shelves with integrated chrome cloth hangers with matching supports</li> <li>-1 white laminate chest of drawers with 5 drawers, chrome D handles and grey interiors</li> <li>-1 large wall mounted mirror panel</li> <li>-2 white plastic hooks to interior door</li> <li>-1 white acrylic panel fitted to exterior of door</li> </ul> | Exterior in overall good order<br>Usage present with discolouration<br>Cracking visible around door frame<br>Interior in storage order<br>Heavy scuff marks visible forward right hand side<br>on entry<br>Further marks visible left hand side on entry<br>Heavy usage to low level with scuff marks and<br>discolouration<br>Skirting boards heavily discoloured with heavy<br>cracking mostly to right hand side<br>Flooring clean<br>Vacuumed only<br>Contents as fitted<br>In use order<br>Mirror panel clean and intact |  |
| 8.13                                | Miscellaneous            | White plastic wall mounted digital heating control display panel                                                                                                                                                                                                                                                                                                                                                                                                                                                                                                                                                                                                            | As fitted<br>In good order<br>Power seen<br>Not fully tested                                                                                                                                                                                                                                                                                                                                                                                                                                                                  |  |
| 8.14                                | Additional Photos        |                                                                                                                                                                                                                                                                                                                                                                                                                                                                                                                                                                                                                                                                             |                                                                                                                                                                                                                                                                                                                                                                                                                                                                                                                               |  |