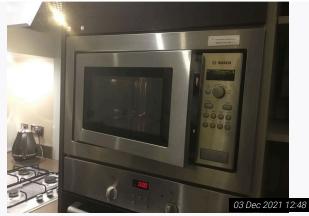

| 1. Sc | 1. Schedule Of Condition (Cont.) |                                                                                                                                                                                                                                                                                                 |  |  |  |
|-------|----------------------------------|-------------------------------------------------------------------------------------------------------------------------------------------------------------------------------------------------------------------------------------------------------------------------------------------------|--|--|--|
| 1.5   | Windows                          | In overall good order<br>Panes intact<br>Glass not fully clean to interior<br>Rain soiled to exterior<br>Defects and chips visible to window sills as detailed<br>Heavy chips visible to bedroom 2 reveal                                                                                       |  |  |  |
| 1.6   | Furnishings                      | In use order<br>Some heavy usage visible to some items<br>All mattresses heavily stained<br>Stains visible to sofa and upholstered areas throughout<br>Various defects to desks and tables with scratches visible throughout<br>Usage throughout to furnishing items<br>Fire labels as detailed |  |  |  |
| 1.7   | Fixtures / Fittings              | As fitted<br>In overall good order<br>Usage visible to doors<br>Not fully clean to kitchen units & drawers<br>Not fully clean to some doors, work surfaces and tops of surface                                                                                                                  |  |  |  |
| 1.8   | Curtains / blinds                | In use order<br>Blemishes and discolouration visible throughout, heavier in places                                                                                                                                                                                                              |  |  |  |
| 1.9   | Sanitary ware                    | In overall good order<br>Generally clean<br>Some cleaning omissions as detailed<br>Shower screen not fully clean, however intact<br>Flush working<br>Hot water running / working<br>Shower not tested                                                                                           |  |  |  |
| 1.10  | Kitchen Appliances               | In overall good order<br>Not fully clean to interior of dishwasher and extractor hood<br>Gas hob ignition appears not working<br>Usage visible to appliances throughout<br>Defects as detailed<br>Appliances tested for power where possible                                                    |  |  |  |
| 1.11  | Electric                         | As fitted<br>In overall good order<br>Bulbs out as detailed                                                                                                                                                                                                                                     |  |  |  |
| 1.12  | Linen                            | n/a                                                                                                                                                                                                                                                                                             |  |  |  |
| 1.13  | CP12 Gas Certificate             | Not seen                                                                                                                                                                                                                                                                                        |  |  |  |
| 1.14  | Telephone                        | Socket seen<br>Not tested                                                                                                                                                                                                                                                                       |  |  |  |
| 1.15  | Cable / Satellite                | Socket seen<br>Not tested                                                                                                                                                                                                                                                                       |  |  |  |
| 1.16  | Main switches / fuses            | Located in landing to top floor<br>As fitted<br>In good order<br>Not tested                                                                                                                                                                                                                     |  |  |  |