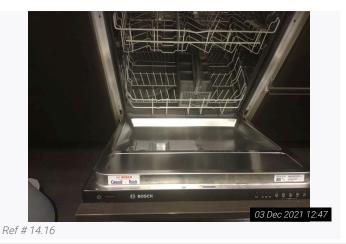

| 1. Sc | 1. Schedule Of Condition (Cont.) |                                                                                                                                                                                                                                                                                                 |  |  |  |
|-------|----------------------------------|-------------------------------------------------------------------------------------------------------------------------------------------------------------------------------------------------------------------------------------------------------------------------------------------------|--|--|--|
| 1.5   | Windows                          | In overall good order<br>Panes intact<br>Glass not fully clean to interior<br>Rain soiled to exterior<br>Defects and chips visible to window sills as detailed<br>Heavy chips visible to bedroom 2 reveal                                                                                       |  |  |  |
| 1.6   | Furnishings                      | In use order<br>Some heavy usage visible to some items<br>All mattresses heavily stained<br>Stains visible to sofa and upholstered areas throughout<br>Various defects to desks and tables with scratches visible throughout<br>Usage throughout to furnishing items<br>Fire labels as detailed |  |  |  |
| 1.7   | Fixtures / Fittings              | As fitted<br>In overall good order<br>Usage visible to doors<br>Not fully clean to kitchen units & drawers<br>Not fully clean to some doors, work surfaces and tops of surface                                                                                                                  |  |  |  |
| 1.8   | Curtains / blinds                | In use order<br>Blemishes and discolouration visible throughout, heavier in places                                                                                                                                                                                                              |  |  |  |
| 1.9   | Sanitary ware                    | In overall good order<br>Generally clean<br>Some cleaning omissions as detailed<br>Shower screen not fully clean, however intact<br>Flush working<br>Hot water running / working<br>Shower not tested                                                                                           |  |  |  |
| 1.10  | Kitchen Appliances               | In overall good order<br>Not fully clean to interior of dishwasher and extractor hood<br>Gas hob ignition appears not working<br>Usage visible to appliances throughout<br>Defects as detailed<br>Appliances tested for power where possible                                                    |  |  |  |
| 1.11  | Electric                         | As fitted<br>In overall good order<br>Bulbs out as detailed                                                                                                                                                                                                                                     |  |  |  |
| 1.12  | Linen                            | n/a                                                                                                                                                                                                                                                                                             |  |  |  |
| 1.13  | CP12 Gas Certificate             | Not seen                                                                                                                                                                                                                                                                                        |  |  |  |
| 1.14  | Telephone                        | Socket seen<br>Not tested                                                                                                                                                                                                                                                                       |  |  |  |
| 1.15  | Cable / Satellite                | Socket seen<br>Not tested                                                                                                                                                                                                                                                                       |  |  |  |
| 1.16  | Main switches / fuses            | Located in landing to top floor<br>As fitted<br>In good order<br>Not tested                                                                                                                                                                                                                     |  |  |  |