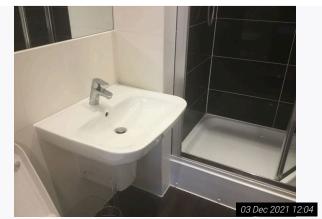

#### 9. En-suite Shower Room

Ref #9

| Ref   | Name     | Description                                                                                                          | Condition                                                                                                                                                                                                                                             |
|-------|----------|----------------------------------------------------------------------------------------------------------------------|-------------------------------------------------------------------------------------------------------------------------------------------------------------------------------------------------------------------------------------------------------|
| 9.1   | Door     | Off white painted flat wooden door with:<br>Chrome lever handle and reverse<br>Chrome twist privacy lock to interior | In overall good order<br>Not fully clean with drip type discoloured marks<br>visible above lever handle interior<br>2 white plastic hooks fitted to interior<br>Light scattered usage and shading present, mostly<br>to low level hinge edge interior |
| 9.2   | Ceiling  | White painted                                                                                                        | In good order<br>Some light defects present                                                                                                                                                                                                           |
| 9.3   | Lighting | 2 white plastic ceiling recessed spotlights                                                                          | As fitted<br>In good working order                                                                                                                                                                                                                    |
| 9.3.1 | -        | 1 chrome wall mounted light fitting with:<br>Frosted glass cover                                                     | As fitted<br>In good working order<br>Glass clean and intact                                                                                                                                                                                          |
| 9.4   | Walls    | Part white painted                                                                                                   | In use order<br>Discolouration and wear visible mid to low level<br>mostly left on entry<br>Some defects and scratch right hand side on entry<br>at mid level<br>Shading seen in present<br>Some chipping visible behind heated towel rail            |