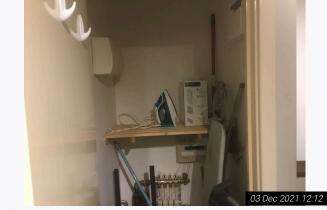

| 7.10   | Cupboards         | Built in cupboard with:<br>2 off white painted flat wooden doors<br>Chrome lever handle and reverse<br>White painted interiors<br>Continuation of cream fitted carpet flooring<br>Contents include:<br>-Large white and grey plastic 'Megaflo' hot water<br>cylinder with associated water pumps and pipes<br>-White plastic and metal 'Bosch' washer / dryer<br>(model number: WVD24520GB/08)<br>-1 large grey plastic laundry container<br>-Various cleaning / household products | Exterior in good order<br>Light shading and marks present<br>Interior in storage order<br>Heavy water damage / discolouration visible to<br>carpet flooring<br>Scattered angle wear and usage to walls, mostly<br>visible right hand side on entry<br>Contents as fitted<br>In use order<br>Washer / dryer not fully clean to interior of soap<br>tray and door seal<br>Power visible<br>Not fully tested |
|--------|-------------------|-------------------------------------------------------------------------------------------------------------------------------------------------------------------------------------------------------------------------------------------------------------------------------------------------------------------------------------------------------------------------------------------------------------------------------------------------------------------------------------|-----------------------------------------------------------------------------------------------------------------------------------------------------------------------------------------------------------------------------------------------------------------------------------------------------------------------------------------------------------------------------------------------------------|
| 7.11   | Miscellaneous     | White plastic ceiling mounted smoke alarms                                                                                                                                                                                                                                                                                                                                                                                                                                          | As fitted<br>In good order<br>For alarm test results please see alarm table                                                                                                                                                                                                                                                                                                                               |
| 7.11.1 | -                 | Off white plastic wall mounted digital alarm panel                                                                                                                                                                                                                                                                                                                                                                                                                                  | As fitted<br>In good order<br>Power not seen<br>Not tested                                                                                                                                                                                                                                                                                                                                                |
| 7.11.2 | -                 | White plastic wall mounted motion sensor                                                                                                                                                                                                                                                                                                                                                                                                                                            | As fitted<br>In good order<br>Power not seen<br>Not tested                                                                                                                                                                                                                                                                                                                                                |
| 7.12   | Additional Photos |                                                                                                                                                                                                                                                                                                                                                                                                                                                                                     |                                                                                                                                                                                                                                                                                                                                                                                                           |