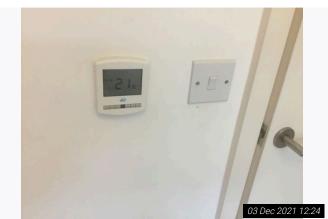

| 8. Bedroom 1 (Bottom Floor) (Cont.) |                          |                                                                                                                                                                                                                                                                                                                                                                                                                                                                                                                                                                                                                                                                             |                                                                                                                                                                                                                                                                                                                                                                                                                                                                                                                               |  |
|-------------------------------------|--------------------------|-----------------------------------------------------------------------------------------------------------------------------------------------------------------------------------------------------------------------------------------------------------------------------------------------------------------------------------------------------------------------------------------------------------------------------------------------------------------------------------------------------------------------------------------------------------------------------------------------------------------------------------------------------------------------------|-------------------------------------------------------------------------------------------------------------------------------------------------------------------------------------------------------------------------------------------------------------------------------------------------------------------------------------------------------------------------------------------------------------------------------------------------------------------------------------------------------------------------------|--|
| 8.10.6                              | -                        | 1 large black metal desk with:<br>Black glass top<br>4 metal legs                                                                                                                                                                                                                                                                                                                                                                                                                                                                                                                                                                                                           | In use order<br>Heavy scratches and wear to top surface<br>throughout<br>Residue to rear<br>Worn throughout<br>Glass intact                                                                                                                                                                                                                                                                                                                                                                                                   |  |
| 8.10.7                              | -                        | 2 dark wooden bedside tables each with:<br>1 pull out<br>Chrome and clear plastic decorative pulls                                                                                                                                                                                                                                                                                                                                                                                                                                                                                                                                                                          | In use order<br>Slightly wobbly<br>Finger pulls loose<br>Light chipping visible to edges of drawers<br>Usage visible to interior                                                                                                                                                                                                                                                                                                                                                                                              |  |
| 8.10.8                              | -                        | 2 matching golden porcelain bedside table lamps<br>with:<br>Square fabric shades                                                                                                                                                                                                                                                                                                                                                                                                                                                                                                                                                                                            | In good use working order<br>1 has been glued together to top<br>Aged in appearance                                                                                                                                                                                                                                                                                                                                                                                                                                           |  |
| 8.10.9                              | -                        | 1 dark grey double divan bed with:<br>Matching white mattress                                                                                                                                                                                                                                                                                                                                                                                                                                                                                                                                                                                                               | In use order<br>Wear visible to divan<br>Heavy stains visible to mattress<br>Mattress aged and worn<br>Used throughout with ripping and fraying present<br>Fire label seen to mattress                                                                                                                                                                                                                                                                                                                                        |  |
| 8.10.10                             | -                        | 3 wall mounted chrome framed and glass covered canvas / pictures of butterflies                                                                                                                                                                                                                                                                                                                                                                                                                                                                                                                                                                                             | As fitted<br>In good clean intact order                                                                                                                                                                                                                                                                                                                                                                                                                                                                                       |  |
| 8.10.11                             | -                        | 1 red decorative small vase                                                                                                                                                                                                                                                                                                                                                                                                                                                                                                                                                                                                                                                 | In good clean intact order                                                                                                                                                                                                                                                                                                                                                                                                                                                                                                    |  |
| 8.11                                | Linen                    | White fabric mattress protector                                                                                                                                                                                                                                                                                                                                                                                                                                                                                                                                                                                                                                             | In use order<br>Appears recently laundered<br>However aged and creased                                                                                                                                                                                                                                                                                                                                                                                                                                                        |  |
| 8.12                                | Cupboards /<br>Wardrobes | <ul> <li>1 built in walk in wardrobe with:</li> <li>Off white painted flat wooden door</li> <li>Chrome lever handle and reverse</li> <li>White painted interiors</li> <li>Off white painted skirting &amp; woodwork</li> <li>Continuation of cream fitted carpet</li> <li>Contents include:</li> <li>-2 large off white wall mounted shelves with integrated chrome cloth hangers with matching supports</li> <li>-1 white laminate chest of drawers with 5 drawers, chrome D handles and grey interiors</li> <li>-1 large wall mounted mirror panel</li> <li>-2 white plastic hooks to interior door</li> <li>-1 white acrylic panel fitted to exterior of door</li> </ul> | Exterior in overall good order<br>Usage present with discolouration<br>Cracking visible around door frame<br>Interior in storage order<br>Heavy scuff marks visible forward right hand side<br>on entry<br>Further marks visible left hand side on entry<br>Heavy usage to low level with scuff marks and<br>discolouration<br>Skirting boards heavily discoloured with heavy<br>cracking mostly to right hand side<br>Flooring clean<br>Vacuumed only<br>Contents as fitted<br>In use order<br>Mirror panel clean and intact |  |
| 8.13                                | Miscellaneous            | White plastic wall mounted digital heating control display panel                                                                                                                                                                                                                                                                                                                                                                                                                                                                                                                                                                                                            | As fitted<br>In good order<br>Power seen<br>Not fully tested                                                                                                                                                                                                                                                                                                                                                                                                                                                                  |  |
| 8.14                                | Additional Photos        |                                                                                                                                                                                                                                                                                                                                                                                                                                                                                                                                                                                                                                                                             |                                                                                                                                                                                                                                                                                                                                                                                                                                                                                                                               |  |