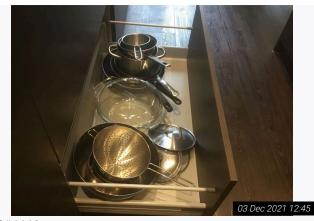

| 7.10   | Cupboards         | Built in cupboard with:<br>2 off white painted flat wooden doors<br>Chrome lever handle and reverse<br>White painted interiors<br>Continuation of cream fitted carpet flooring<br>Contents include:<br>-Large white and grey plastic 'Megaflo' hot water<br>cylinder with associated water pumps and pipes<br>-White plastic and metal 'Bosch' washer / dryer<br>(model number: WVD24520GB/08)<br>-1 large grey plastic laundry container<br>-Various cleaning / household products | Exterior in good order<br>Light shading and marks present<br>Interior in storage order<br>Heavy water damage / discolouration visible to<br>carpet flooring<br>Scattered angle wear and usage to walls, mostly<br>visible right hand side on entry<br>Contents as fitted<br>In use order<br>Washer / dryer not fully clean to interior of soap<br>tray and door seal<br>Power visible<br>Not fully tested |
|--------|-------------------|-------------------------------------------------------------------------------------------------------------------------------------------------------------------------------------------------------------------------------------------------------------------------------------------------------------------------------------------------------------------------------------------------------------------------------------------------------------------------------------|-----------------------------------------------------------------------------------------------------------------------------------------------------------------------------------------------------------------------------------------------------------------------------------------------------------------------------------------------------------------------------------------------------------|
| 7.11   | Miscellaneous     | White plastic ceiling mounted smoke alarms                                                                                                                                                                                                                                                                                                                                                                                                                                          | As fitted<br>In good order<br>For alarm test results please see alarm table                                                                                                                                                                                                                                                                                                                               |
| 7.11.1 | -                 | Off white plastic wall mounted digital alarm panel                                                                                                                                                                                                                                                                                                                                                                                                                                  | As fitted<br>In good order<br>Power not seen<br>Not tested                                                                                                                                                                                                                                                                                                                                                |
| 7.11.2 | -                 | White plastic wall mounted motion sensor                                                                                                                                                                                                                                                                                                                                                                                                                                            | As fitted<br>In good order<br>Power not seen<br>Not tested                                                                                                                                                                                                                                                                                                                                                |
| 7.12   | Additional Photos |                                                                                                                                                                                                                                                                                                                                                                                                                                                                                     |                                                                                                                                                                                                                                                                                                                                                                                                           |