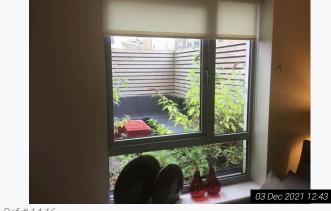

## 8. Bedroom 1 (Bottom Floor)

Ref #8

| Ref #0 | Name     | Description                                                                              | Condition                                                                                                                                                                                                                                                                                                                 |
|--------|----------|------------------------------------------------------------------------------------------|---------------------------------------------------------------------------------------------------------------------------------------------------------------------------------------------------------------------------------------------------------------------------------------------------------------------------|
| 8.1    | Door     | Off white painted flat wooden door with:<br>Chrome lever handle and reverse              | In overall good order<br>However noticeable shading visible with scuff<br>marks below lever handle interior<br>Noticeable scuff marks, scratches and some<br>heavy scuff marks to low level exterior<br>Lever handles tarnished and slightly loose                                                                        |
| 8.2    | Ceiling  | White painted                                                                            | In good order                                                                                                                                                                                                                                                                                                             |
| 8.3    | Lighting | 2 chrome ceiling mounted light fittings with:<br>Clear plastic pendant decorative shades | As fitted<br>In good working order<br>Shades clean and intact                                                                                                                                                                                                                                                             |
| 8.4    | Walls    | Part grey painted                                                                        | In use order<br>Scattered shading, drip type marks, scuff marks<br>and usage visible throughout<br>Some angle wear present<br>More noticeable discolouration visible near terrace<br>/ balcony door<br>Noticeable damage to bottom corner left hand<br>side on entry<br>Indentations visible behind some furnishing items |
| 8.4.1  | -        | Part dark brown wallpaper                                                                | In good order                                                                                                                                                                                                                                                                                                             |

| 8. Bedroom 1 (Bottom Floor) (Cont.) |                     |                                                                                                                                       |                                                                                                                                                                                                                     |  |
|-------------------------------------|---------------------|---------------------------------------------------------------------------------------------------------------------------------------|---------------------------------------------------------------------------------------------------------------------------------------------------------------------------------------------------------------------|--|
| 8.5                                 | Skirting / Woodwork | Off white painted                                                                                                                     | In use order<br>Heavy discolouration and usage visible to tops<br>Angle wear visible throughout<br>Cracking visible to joins and tops of skirting<br>boards and to door frames                                      |  |
| 8.6                                 | Flooring            | Cream fitted carpet                                                                                                                   | In good use order<br>Appears vacuumed only<br>Shading, discolouration to main walkway areas<br>Furniture indentations present<br>Light scattered debris seen                                                        |  |
| 8.7                                 | Sockets / Switches  | Chrome and white plastic                                                                                                              | As fitted<br>In good order<br>Not fully tested                                                                                                                                                                      |  |
| 8.8                                 | Windows / doors     | Grey painted wooden framed double glazed<br>terrace door with:<br>White painted wooden sill<br>Chrome 'Yale' lock fitting             | In overall good order<br>Panes intact<br>Glass not clean to interior<br>Rain soiled to exterior<br>Noticeable scratches visible to window sill                                                                      |  |
| 8.8.1                               | -                   | 1 grey painted wooden framed double glazed<br>window unit with:<br>Chrome lever handle<br>White painted wooden sill                   | In overall good order<br>Panes intact<br>Glass mostly clean to interior<br>Rain soiled to exterior<br>Light usge to sill                                                                                            |  |
| 8.9                                 | Curtains / blinds   | 1 pair of floor level golden fabric curtains with:<br>Off white fabric lining<br>Chrome curtain track                                 | In use order<br>Blemishes and discolouration visible to lining<br>Light blemishes visible to curtain edges<br>Slightly aged in appearance<br>Creased                                                                |  |
| 8.10                                | Furnishings         | Wall mounted large grey upholstered headboard                                                                                         | As fitted<br>In good use order<br>Noticeable stains, discolouration and usage<br>present                                                                                                                            |  |
| 8.10.1                              | -                   | Wall mounted large circular mirror panel                                                                                              | As fitted<br>In good intact order<br>Not clean with wipe marks and dust present                                                                                                                                     |  |
| 8.10.2                              | -                   | 1 large white plastic / wooden lamp with:<br>Cream circular shade                                                                     | In good working order<br>Shade with marks and defects                                                                                                                                                               |  |
| 8.10.3                              | -                   | 1 large black wooden dressing table with:<br>3 integrated pull out drawers<br>Total of 6 clear plastic and chrome decorative<br>pulls | In use order<br>Noticeable white circular stains and usage visible<br>to top<br>Scratches and wear visible to top<br>Dusty to top<br>All finger pulls are loose and becoming detached<br>Usage visible to interiors |  |
| 8.10.4                              | -                   | 1 cream fabric upholstered stool                                                                                                      | In use order<br>Stains visible to tops<br>Fire label not seen                                                                                                                                                       |  |
| 8.10.5                              | -                   | 1 chrome and white plastic book shelf with:<br>4 shelves                                                                              | In overall good order<br>Slightly wobbly with usage present                                                                                                                                                         |  |