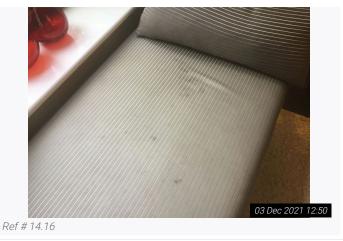

| 8. Bedroom 1 (Bottom Floor) (Cont.) |                          |                                                                                                                                                                                                                                                                                                                                                                                                                                                                                                                                                                                                                                                                             |                                                                                                                                                                                                                                                                                                                                                                                                                                                                                                                               |  |
|-------------------------------------|--------------------------|-----------------------------------------------------------------------------------------------------------------------------------------------------------------------------------------------------------------------------------------------------------------------------------------------------------------------------------------------------------------------------------------------------------------------------------------------------------------------------------------------------------------------------------------------------------------------------------------------------------------------------------------------------------------------------|-------------------------------------------------------------------------------------------------------------------------------------------------------------------------------------------------------------------------------------------------------------------------------------------------------------------------------------------------------------------------------------------------------------------------------------------------------------------------------------------------------------------------------|--|
| 8.10.6                              | -                        | 1 large black metal desk with:<br>Black glass top<br>4 metal legs                                                                                                                                                                                                                                                                                                                                                                                                                                                                                                                                                                                                           | In use order<br>Heavy scratches and wear to top surface<br>throughout<br>Residue to rear<br>Worn throughout<br>Glass intact                                                                                                                                                                                                                                                                                                                                                                                                   |  |
| 8.10.7                              | -                        | 2 dark wooden bedside tables each with:<br>1 pull out<br>Chrome and clear plastic decorative pulls                                                                                                                                                                                                                                                                                                                                                                                                                                                                                                                                                                          | In use order<br>Slightly wobbly<br>Finger pulls loose<br>Light chipping visible to edges of drawers<br>Usage visible to interior                                                                                                                                                                                                                                                                                                                                                                                              |  |
| 8.10.8                              | -                        | 2 matching golden porcelain bedside table lamps<br>with:<br>Square fabric shades                                                                                                                                                                                                                                                                                                                                                                                                                                                                                                                                                                                            | In good use working order<br>1 has been glued together to top<br>Aged in appearance                                                                                                                                                                                                                                                                                                                                                                                                                                           |  |
| 8.10.9                              | -                        | 1 dark grey double divan bed with:<br>Matching white mattress                                                                                                                                                                                                                                                                                                                                                                                                                                                                                                                                                                                                               | In use order<br>Wear visible to divan<br>Heavy stains visible to mattress<br>Mattress aged and worn<br>Used throughout with ripping and fraying present<br>Fire label seen to mattress                                                                                                                                                                                                                                                                                                                                        |  |
| 8.10.10                             | -                        | 3 wall mounted chrome framed and glass covered canvas / pictures of butterflies                                                                                                                                                                                                                                                                                                                                                                                                                                                                                                                                                                                             | As fitted<br>In good clean intact order                                                                                                                                                                                                                                                                                                                                                                                                                                                                                       |  |
| 8.10.11                             | -                        | 1 red decorative small vase                                                                                                                                                                                                                                                                                                                                                                                                                                                                                                                                                                                                                                                 | In good clean intact order                                                                                                                                                                                                                                                                                                                                                                                                                                                                                                    |  |
| 8.11                                | Linen                    | White fabric mattress protector                                                                                                                                                                                                                                                                                                                                                                                                                                                                                                                                                                                                                                             | In use order<br>Appears recently laundered<br>However aged and creased                                                                                                                                                                                                                                                                                                                                                                                                                                                        |  |
| 8.12                                | Cupboards /<br>Wardrobes | <ul> <li>1 built in walk in wardrobe with:</li> <li>Off white painted flat wooden door</li> <li>Chrome lever handle and reverse</li> <li>White painted interiors</li> <li>Off white painted skirting &amp; woodwork</li> <li>Continuation of cream fitted carpet</li> <li>Contents include:</li> <li>-2 large off white wall mounted shelves with integrated chrome cloth hangers with matching supports</li> <li>-1 white laminate chest of drawers with 5 drawers, chrome D handles and grey interiors</li> <li>-1 large wall mounted mirror panel</li> <li>-2 white plastic hooks to interior door</li> <li>-1 white acrylic panel fitted to exterior of door</li> </ul> | Exterior in overall good order<br>Usage present with discolouration<br>Cracking visible around door frame<br>Interior in storage order<br>Heavy scuff marks visible forward right hand side<br>on entry<br>Further marks visible left hand side on entry<br>Heavy usage to low level with scuff marks and<br>discolouration<br>Skirting boards heavily discoloured with heavy<br>cracking mostly to right hand side<br>Flooring clean<br>Vacuumed only<br>Contents as fitted<br>In use order<br>Mirror panel clean and intact |  |
| 8.13                                | Miscellaneous            | White plastic wall mounted digital heating control display panel                                                                                                                                                                                                                                                                                                                                                                                                                                                                                                                                                                                                            | As fitted<br>In good order<br>Power seen<br>Not fully tested                                                                                                                                                                                                                                                                                                                                                                                                                                                                  |  |
| 8.14                                | Additional Photos        |                                                                                                                                                                                                                                                                                                                                                                                                                                                                                                                                                                                                                                                                             |                                                                                                                                                                                                                                                                                                                                                                                                                                                                                                                               |  |