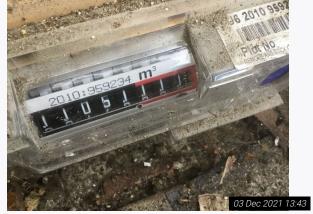

| 6. Me | 6. Meter Readings |                                                                               |           |  |  |
|-------|-------------------|-------------------------------------------------------------------------------|-----------|--|--|
| Ref   | Name              | Description                                                                   | Reading   |  |  |
| 6.1   | Gas Meter         | Located to right hand side exterior near cycle store<br>Serial Number: 959234 | 11051.111 |  |  |
| 6.2   | Electric Meter    | Located in communal riser cupboard<br>Serial Number: D10C04684                | 32939     |  |  |
| 6.3   | Water Meter       | Located in communal riser cupboard<br>Serial Number: 10M046982                | 1099.24   |  |  |

Ref # 6.1

Ref # 6.1

Ref # 6.2

Ref # 6.3

Ref # 6.2

Ref #7

| Ref | Name                | Description                                                                                                                                                                                                                                                                    | Condition                                                                                                                                                                                                                                                                                                                                                                                                     |
|-----|---------------------|--------------------------------------------------------------------------------------------------------------------------------------------------------------------------------------------------------------------------------------------------------------------------------|---------------------------------------------------------------------------------------------------------------------------------------------------------------------------------------------------------------------------------------------------------------------------------------------------------------------------------------------------------------------------------------------------------------|
| 7.1 | Front Door Exterior | Grey painted panelled wooden door with:<br>Clear glass transom panel<br>12 small opaque and clear glass panels<br>Chrome numeral '32'<br>Chrome lever handle with integrated 'Yale' lock<br>fitting<br>Chrome and glass spyhole<br>Chrome letterbox<br>Chrome draught excluder | In overall good order<br>Some tarnishing visible to numerals<br>Glass panels clean and intact<br>Noticeable tarnishing and discolouration visible<br>Noticeable usage to draught excluder and<br>letterbox<br>Angle wear and light chipping visible to lead edge<br>Lever handle loose<br>Hole / defect visible behind lever handle<br>Discolouration visible in places<br>Scuff marks and usage to low level |
| 7.2 | Front Door Interior | White painted panelled wooden door with:<br>Reverse of 12 opaque glass panels<br>Revere of transom<br>Chrome lever handle<br>Chrome twist lock<br>Chrome chain lock receiver (no chain lock fitted)<br>Reverse of spyhole<br>Reverse of letterbox                              | In overall good order<br>Some usage and discolouration present<br>No chain lock seen<br>Noticeable chipping visible to lead edge mid to low<br>level<br>Glass panels clean and intact<br>Transom not clean however intact                                                                                                                                                                                     |
| 7.3 | Ceiling             | White painted                                                                                                                                                                                                                                                                  | In good order                                                                                                                                                                                                                                                                                                                                                                                                 |
| 7.4 | Lighting            | 1 large chrome ceiling mounted light fitting with:<br>Globe glass shade                                                                                                                                                                                                        | As fitted<br>In good working order<br>Glass clean and intact                                                                                                                                                                                                                                                                                                                                                  |