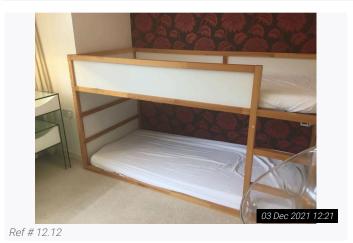

## 8. Bedroom 1 (Bottom Floor)

Ref #8

| Ref #0 | Name     | Description                                                                              | Condition                                                                                                                                                                                                                                                                                                                 |
|--------|----------|------------------------------------------------------------------------------------------|---------------------------------------------------------------------------------------------------------------------------------------------------------------------------------------------------------------------------------------------------------------------------------------------------------------------------|
| 8.1    | Door     | Off white painted flat wooden door with:<br>Chrome lever handle and reverse              | In overall good order<br>However noticeable shading visible with scuff<br>marks below lever handle interior<br>Noticeable scuff marks, scratches and some<br>heavy scuff marks to low level exterior<br>Lever handles tarnished and slightly loose                                                                        |
| 8.2    | Ceiling  | White painted                                                                            | In good order                                                                                                                                                                                                                                                                                                             |
| 8.3    | Lighting | 2 chrome ceiling mounted light fittings with:<br>Clear plastic pendant decorative shades | As fitted<br>In good working order<br>Shades clean and intact                                                                                                                                                                                                                                                             |
| 8.4    | Walls    | Part grey painted                                                                        | In use order<br>Scattered shading, drip type marks, scuff marks<br>and usage visible throughout<br>Some angle wear present<br>More noticeable discolouration visible near terrace<br>/ balcony door<br>Noticeable damage to bottom corner left hand<br>side on entry<br>Indentations visible behind some furnishing items |
| 8.4.1  | -        | Part dark brown wallpaper                                                                | In good order                                                                                                                                                                                                                                                                                                             |

| 8. Bedroom 1 (Bottom Floor) (Cont.) |                     |                                                                                                                                       |                                                                                                                                                                                                                     |  |
|-------------------------------------|---------------------|---------------------------------------------------------------------------------------------------------------------------------------|---------------------------------------------------------------------------------------------------------------------------------------------------------------------------------------------------------------------|--|
| 8.5                                 | Skirting / Woodwork | Off white painted                                                                                                                     | In use order<br>Heavy discolouration and usage visible to tops<br>Angle wear visible throughout<br>Cracking visible to joins and tops of skirting<br>boards and to door frames                                      |  |
| 8.6                                 | Flooring            | Cream fitted carpet                                                                                                                   | In good use order<br>Appears vacuumed only<br>Shading, discolouration to main walkway areas<br>Furniture indentations present<br>Light scattered debris seen                                                        |  |
| 8.7                                 | Sockets / Switches  | Chrome and white plastic                                                                                                              | As fitted<br>In good order<br>Not fully tested                                                                                                                                                                      |  |
| 8.8                                 | Windows / doors     | Grey painted wooden framed double glazed<br>terrace door with:<br>White painted wooden sill<br>Chrome 'Yale' lock fitting             | In overall good order<br>Panes intact<br>Glass not clean to interior<br>Rain soiled to exterior<br>Noticeable scratches visible to window sill                                                                      |  |
| 8.8.1                               | -                   | 1 grey painted wooden framed double glazed<br>window unit with:<br>Chrome lever handle<br>White painted wooden sill                   | In overall good order<br>Panes intact<br>Glass mostly clean to interior<br>Rain soiled to exterior<br>Light usge to sill                                                                                            |  |
| 8.9                                 | Curtains / blinds   | 1 pair of floor level golden fabric curtains with:<br>Off white fabric lining<br>Chrome curtain track                                 | In use order<br>Blemishes and discolouration visible to lining<br>Light blemishes visible to curtain edges<br>Slightly aged in appearance<br>Creased                                                                |  |
| 8.10                                | Furnishings         | Wall mounted large grey upholstered headboard                                                                                         | As fitted<br>In good use order<br>Noticeable stains, discolouration and usage<br>present                                                                                                                            |  |
| 8.10.1                              | -                   | Wall mounted large circular mirror panel                                                                                              | As fitted<br>In good intact order<br>Not clean with wipe marks and dust present                                                                                                                                     |  |
| 8.10.2                              | -                   | 1 large white plastic / wooden lamp with:<br>Cream circular shade                                                                     | In good working order<br>Shade with marks and defects                                                                                                                                                               |  |
| 8.10.3                              | -                   | 1 large black wooden dressing table with:<br>3 integrated pull out drawers<br>Total of 6 clear plastic and chrome decorative<br>pulls | In use order<br>Noticeable white circular stains and usage visible<br>to top<br>Scratches and wear visible to top<br>Dusty to top<br>All finger pulls are loose and becoming detached<br>Usage visible to interiors |  |
| 8.10.4                              | -                   | 1 cream fabric upholstered stool                                                                                                      | In use order<br>Stains visible to tops<br>Fire label not seen                                                                                                                                                       |  |
| 8.10.5                              | -                   | 1 chrome and white plastic book shelf with:<br>4 shelves                                                                              | In overall good order<br>Slightly wobbly with usage present                                                                                                                                                         |  |

| 8. Bedroom 1 (Bottom Floor) (Cont.) |                          |                                                                                                                                                                                                                                                                                                                                                                                                                                                                                                                                                                                                                                                                             |                                                                                                                                                                                                                                                                                                                                                                                                                                                                                                                               |  |
|-------------------------------------|--------------------------|-----------------------------------------------------------------------------------------------------------------------------------------------------------------------------------------------------------------------------------------------------------------------------------------------------------------------------------------------------------------------------------------------------------------------------------------------------------------------------------------------------------------------------------------------------------------------------------------------------------------------------------------------------------------------------|-------------------------------------------------------------------------------------------------------------------------------------------------------------------------------------------------------------------------------------------------------------------------------------------------------------------------------------------------------------------------------------------------------------------------------------------------------------------------------------------------------------------------------|--|
| 8.10.6                              | -                        | 1 large black metal desk with:<br>Black glass top<br>4 metal legs                                                                                                                                                                                                                                                                                                                                                                                                                                                                                                                                                                                                           | In use order<br>Heavy scratches and wear to top surface<br>throughout<br>Residue to rear<br>Worn throughout<br>Glass intact                                                                                                                                                                                                                                                                                                                                                                                                   |  |
| 8.10.7                              | -                        | 2 dark wooden bedside tables each with:<br>1 pull out<br>Chrome and clear plastic decorative pulls                                                                                                                                                                                                                                                                                                                                                                                                                                                                                                                                                                          | In use order<br>Slightly wobbly<br>Finger pulls loose<br>Light chipping visible to edges of drawers<br>Usage visible to interior                                                                                                                                                                                                                                                                                                                                                                                              |  |
| 8.10.8                              | -                        | 2 matching golden porcelain bedside table lamps<br>with:<br>Square fabric shades                                                                                                                                                                                                                                                                                                                                                                                                                                                                                                                                                                                            | In good use working order<br>1 has been glued together to top<br>Aged in appearance                                                                                                                                                                                                                                                                                                                                                                                                                                           |  |
| 8.10.9                              | -                        | 1 dark grey double divan bed with:<br>Matching white mattress                                                                                                                                                                                                                                                                                                                                                                                                                                                                                                                                                                                                               | In use order<br>Wear visible to divan<br>Heavy stains visible to mattress<br>Mattress aged and worn<br>Used throughout with ripping and fraying present<br>Fire label seen to mattress                                                                                                                                                                                                                                                                                                                                        |  |
| 8.10.10                             | -                        | 3 wall mounted chrome framed and glass covered canvas / pictures of butterflies                                                                                                                                                                                                                                                                                                                                                                                                                                                                                                                                                                                             | As fitted<br>In good clean intact order                                                                                                                                                                                                                                                                                                                                                                                                                                                                                       |  |
| 8.10.11                             | -                        | 1 red decorative small vase                                                                                                                                                                                                                                                                                                                                                                                                                                                                                                                                                                                                                                                 | In good clean intact order                                                                                                                                                                                                                                                                                                                                                                                                                                                                                                    |  |
| 8.11                                | Linen                    | White fabric mattress protector                                                                                                                                                                                                                                                                                                                                                                                                                                                                                                                                                                                                                                             | In use order<br>Appears recently laundered<br>However aged and creased                                                                                                                                                                                                                                                                                                                                                                                                                                                        |  |
| 8.12                                | Cupboards /<br>Wardrobes | <ul> <li>1 built in walk in wardrobe with:</li> <li>Off white painted flat wooden door</li> <li>Chrome lever handle and reverse</li> <li>White painted interiors</li> <li>Off white painted skirting &amp; woodwork</li> <li>Continuation of cream fitted carpet</li> <li>Contents include:</li> <li>-2 large off white wall mounted shelves with integrated chrome cloth hangers with matching supports</li> <li>-1 white laminate chest of drawers with 5 drawers, chrome D handles and grey interiors</li> <li>-1 large wall mounted mirror panel</li> <li>-2 white plastic hooks to interior door</li> <li>-1 white acrylic panel fitted to exterior of door</li> </ul> | Exterior in overall good order<br>Usage present with discolouration<br>Cracking visible around door frame<br>Interior in storage order<br>Heavy scuff marks visible forward right hand side<br>on entry<br>Further marks visible left hand side on entry<br>Heavy usage to low level with scuff marks and<br>discolouration<br>Skirting boards heavily discoloured with heavy<br>cracking mostly to right hand side<br>Flooring clean<br>Vacuumed only<br>Contents as fitted<br>In use order<br>Mirror panel clean and intact |  |
| 8.13                                | Miscellaneous            | White plastic wall mounted digital heating control display panel                                                                                                                                                                                                                                                                                                                                                                                                                                                                                                                                                                                                            | As fitted<br>In good order<br>Power seen<br>Not fully tested                                                                                                                                                                                                                                                                                                                                                                                                                                                                  |  |
| 8.14                                | Additional Photos        |                                                                                                                                                                                                                                                                                                                                                                                                                                                                                                                                                                                                                                                                             |                                                                                                                                                                                                                                                                                                                                                                                                                                                                                                                               |  |