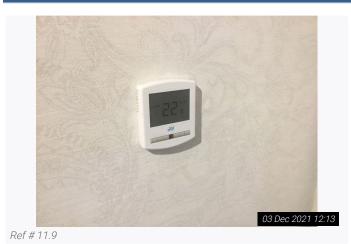

| 8. Bedroom 1 (Bottom Floor) (Cont.) |                          |                                                                                                                                                                                                                                                                                                                                                                                                                                                                                                                                                                                                                                                                             |                                                                                                                                                                                                                                                                                                                                                                                                                                                                                                                               |  |
|-------------------------------------|--------------------------|-----------------------------------------------------------------------------------------------------------------------------------------------------------------------------------------------------------------------------------------------------------------------------------------------------------------------------------------------------------------------------------------------------------------------------------------------------------------------------------------------------------------------------------------------------------------------------------------------------------------------------------------------------------------------------|-------------------------------------------------------------------------------------------------------------------------------------------------------------------------------------------------------------------------------------------------------------------------------------------------------------------------------------------------------------------------------------------------------------------------------------------------------------------------------------------------------------------------------|--|
| 8.10.6                              | -                        | 1 large black metal desk with:<br>Black glass top<br>4 metal legs                                                                                                                                                                                                                                                                                                                                                                                                                                                                                                                                                                                                           | In use order<br>Heavy scratches and wear to top surface<br>throughout<br>Residue to rear<br>Worn throughout<br>Glass intact                                                                                                                                                                                                                                                                                                                                                                                                   |  |
| 8.10.7                              | -                        | 2 dark wooden bedside tables each with:<br>1 pull out<br>Chrome and clear plastic decorative pulls                                                                                                                                                                                                                                                                                                                                                                                                                                                                                                                                                                          | In use order<br>Slightly wobbly<br>Finger pulls loose<br>Light chipping visible to edges of drawers<br>Usage visible to interior                                                                                                                                                                                                                                                                                                                                                                                              |  |
| 8.10.8                              | -                        | 2 matching golden porcelain bedside table lamps<br>with:<br>Square fabric shades                                                                                                                                                                                                                                                                                                                                                                                                                                                                                                                                                                                            | In good use working order<br>1 has been glued together to top<br>Aged in appearance                                                                                                                                                                                                                                                                                                                                                                                                                                           |  |
| 8.10.9                              | -                        | 1 dark grey double divan bed with:<br>Matching white mattress                                                                                                                                                                                                                                                                                                                                                                                                                                                                                                                                                                                                               | In use order<br>Wear visible to divan<br>Heavy stains visible to mattress<br>Mattress aged and worn<br>Used throughout with ripping and fraying present<br>Fire label seen to mattress                                                                                                                                                                                                                                                                                                                                        |  |
| 8.10.10                             | -                        | 3 wall mounted chrome framed and glass covered canvas / pictures of butterflies                                                                                                                                                                                                                                                                                                                                                                                                                                                                                                                                                                                             | As fitted<br>In good clean intact order                                                                                                                                                                                                                                                                                                                                                                                                                                                                                       |  |
| 8.10.11                             | -                        | 1 red decorative small vase                                                                                                                                                                                                                                                                                                                                                                                                                                                                                                                                                                                                                                                 | In good clean intact order                                                                                                                                                                                                                                                                                                                                                                                                                                                                                                    |  |
| 8.11                                | Linen                    | White fabric mattress protector                                                                                                                                                                                                                                                                                                                                                                                                                                                                                                                                                                                                                                             | In use order<br>Appears recently laundered<br>However aged and creased                                                                                                                                                                                                                                                                                                                                                                                                                                                        |  |
| 8.12                                | Cupboards /<br>Wardrobes | <ul> <li>1 built in walk in wardrobe with:</li> <li>Off white painted flat wooden door</li> <li>Chrome lever handle and reverse</li> <li>White painted interiors</li> <li>Off white painted skirting &amp; woodwork</li> <li>Continuation of cream fitted carpet</li> <li>Contents include:</li> <li>-2 large off white wall mounted shelves with integrated chrome cloth hangers with matching supports</li> <li>-1 white laminate chest of drawers with 5 drawers, chrome D handles and grey interiors</li> <li>-1 large wall mounted mirror panel</li> <li>-2 white plastic hooks to interior door</li> <li>-1 white acrylic panel fitted to exterior of door</li> </ul> | Exterior in overall good order<br>Usage present with discolouration<br>Cracking visible around door frame<br>Interior in storage order<br>Heavy scuff marks visible forward right hand side<br>on entry<br>Further marks visible left hand side on entry<br>Heavy usage to low level with scuff marks and<br>discolouration<br>Skirting boards heavily discoloured with heavy<br>cracking mostly to right hand side<br>Flooring clean<br>Vacuumed only<br>Contents as fitted<br>In use order<br>Mirror panel clean and intact |  |
| 8.13                                | Miscellaneous            | White plastic wall mounted digital heating control display panel                                                                                                                                                                                                                                                                                                                                                                                                                                                                                                                                                                                                            | As fitted<br>In good order<br>Power seen<br>Not fully tested                                                                                                                                                                                                                                                                                                                                                                                                                                                                  |  |
| 8.14                                | Additional Photos        |                                                                                                                                                                                                                                                                                                                                                                                                                                                                                                                                                                                                                                                                             |                                                                                                                                                                                                                                                                                                                                                                                                                                                                                                                               |  |