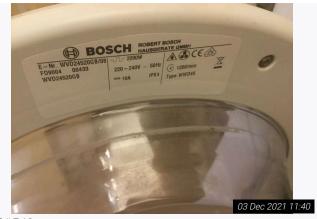

| 7.10   | Cupboards         | Built in cupboard with:<br>2 off white painted flat wooden doors<br>Chrome lever handle and reverse<br>White painted interiors<br>Continuation of cream fitted carpet flooring<br>Contents include:<br>-Large white and grey plastic 'Megaflo' hot water<br>cylinder with associated water pumps and pipes<br>-White plastic and metal 'Bosch' washer / dryer<br>(model number: WVD24520GB/08)<br>-1 large grey plastic laundry container<br>-Various cleaning / household products | Exterior in good order<br>Light shading and marks present<br>Interior in storage order<br>Heavy water damage / discolouration visible to<br>carpet flooring<br>Scattered angle wear and usage to walls, mostly<br>visible right hand side on entry<br>Contents as fitted<br>In use order<br>Washer / dryer not fully clean to interior of soap<br>tray and door seal<br>Power visible<br>Not fully tested |
|--------|-------------------|-------------------------------------------------------------------------------------------------------------------------------------------------------------------------------------------------------------------------------------------------------------------------------------------------------------------------------------------------------------------------------------------------------------------------------------------------------------------------------------|-----------------------------------------------------------------------------------------------------------------------------------------------------------------------------------------------------------------------------------------------------------------------------------------------------------------------------------------------------------------------------------------------------------|
| 7.11   | Miscellaneous     | White plastic ceiling mounted smoke alarms                                                                                                                                                                                                                                                                                                                                                                                                                                          | As fitted<br>In good order<br>For alarm test results please see alarm table                                                                                                                                                                                                                                                                                                                               |
| 7.11.1 | -                 | Off white plastic wall mounted digital alarm panel                                                                                                                                                                                                                                                                                                                                                                                                                                  | As fitted<br>In good order<br>Power not seen<br>Not tested                                                                                                                                                                                                                                                                                                                                                |
| 7.11.2 | -                 | White plastic wall mounted motion sensor                                                                                                                                                                                                                                                                                                                                                                                                                                            | As fitted<br>In good order<br>Power not seen<br>Not tested                                                                                                                                                                                                                                                                                                                                                |
| 7.12   | Additional Photos |                                                                                                                                                                                                                                                                                                                                                                                                                                                                                     |                                                                                                                                                                                                                                                                                                                                                                                                           |