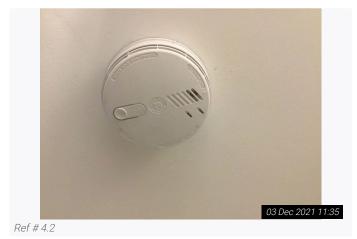

Ref # 3.2

| 4. Sm | 4. Smoke Alarms   |                           |                             |  |
|-------|-------------------|---------------------------|-----------------------------|--|
| Ref   | Name              | Location Room & Floor     | Test Result                 |  |
| 4.1   | Smoke Alarms      | Basement<br>Landing       | Alarm tested<br>Alarm heard |  |
| 4.1.1 | -                 | Floor 1<br>Landing        | Alarm tested<br>Alarm heard |  |
| 4.1.2 | -                 | Floor 1<br>Kitchen (heat) | Alarm tested<br>Alarm heard |  |
| 4.2   | Additional Photos |                           |                             |  |

Ref # 4.2

| 5. Ca | 5. Carbon Monoxide Alarms |                       |                             |  |  |
|-------|---------------------------|-----------------------|-----------------------------|--|--|
| Ref   | Name                      | Location Room & Floor | Test Result                 |  |  |
| 5.1   | Carbon Monoxide<br>Alarms | Floor 1<br>Kitchen    | Alarm tested<br>Alarm heard |  |  |
| 5.2   | Additional Photos         |                       |                             |  |  |