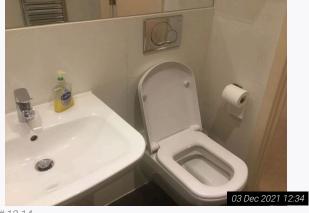

#### 9. En-suite Shower Room

Ref #9

| Ref   | Name     | Description                                                                                                          | Condition                                                                                                                                                                                                                                             |
|-------|----------|----------------------------------------------------------------------------------------------------------------------|-------------------------------------------------------------------------------------------------------------------------------------------------------------------------------------------------------------------------------------------------------|
| 9.1   | Door     | Off white painted flat wooden door with:<br>Chrome lever handle and reverse<br>Chrome twist privacy lock to interior | In overall good order<br>Not fully clean with drip type discoloured marks<br>visible above lever handle interior<br>2 white plastic hooks fitted to interior<br>Light scattered usage and shading present, mostly<br>to low level hinge edge interior |
| 9.2   | Ceiling  | White painted                                                                                                        | In good order<br>Some light defects present                                                                                                                                                                                                           |
| 9.3   | Lighting | 2 white plastic ceiling recessed spotlights                                                                          | As fitted<br>In good working order                                                                                                                                                                                                                    |
| 9.3.1 | -        | 1 chrome wall mounted light fitting with:<br>Frosted glass cover                                                     | As fitted<br>In good working order<br>Glass clean and intact                                                                                                                                                                                          |
| 9.4   | Walls    | Part white painted                                                                                                   | In use order<br>Discolouration and wear visible mid to low level<br>mostly left on entry<br>Some defects and scratch right hand side on entry<br>at mid level<br>Shading seen in present<br>Some chipping visible behind heated towel rail            |