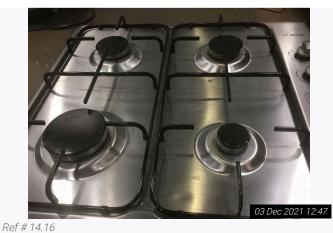

| 1. Sc | 1. Schedule Of Condition (Cont.) |                                                                                                                                                                                                                                                                                                 |  |  |  |
|-------|----------------------------------|-------------------------------------------------------------------------------------------------------------------------------------------------------------------------------------------------------------------------------------------------------------------------------------------------|--|--|--|
| 1.5   | Windows                          | In overall good order<br>Panes intact<br>Glass not fully clean to interior<br>Rain soiled to exterior<br>Defects and chips visible to window sills as detailed<br>Heavy chips visible to bedroom 2 reveal                                                                                       |  |  |  |
| 1.6   | Furnishings                      | In use order<br>Some heavy usage visible to some items<br>All mattresses heavily stained<br>Stains visible to sofa and upholstered areas throughout<br>Various defects to desks and tables with scratches visible throughout<br>Usage throughout to furnishing items<br>Fire labels as detailed |  |  |  |
| 1.7   | Fixtures / Fittings              | As fitted<br>In overall good order<br>Usage visible to doors<br>Not fully clean to kitchen units & drawers<br>Not fully clean to some doors, work surfaces and tops of surface                                                                                                                  |  |  |  |
| 1.8   | Curtains / blinds                | In use order<br>Blemishes and discolouration visible throughout, heavier in places                                                                                                                                                                                                              |  |  |  |
| 1.9   | Sanitary ware                    | In overall good order<br>Generally clean<br>Some cleaning omissions as detailed<br>Shower screen not fully clean, however intact<br>Flush working<br>Hot water running / working<br>Shower not tested                                                                                           |  |  |  |
| 1.10  | Kitchen Appliances               | In overall good order<br>Not fully clean to interior of dishwasher and extractor hood<br>Gas hob ignition appears not working<br>Usage visible to appliances throughout<br>Defects as detailed<br>Appliances tested for power where possible                                                    |  |  |  |
| 1.11  | Electric                         | As fitted<br>In overall good order<br>Bulbs out as detailed                                                                                                                                                                                                                                     |  |  |  |
| 1.12  | Linen                            | n/a                                                                                                                                                                                                                                                                                             |  |  |  |
| 1.13  | CP12 Gas Certificate             | Not seen                                                                                                                                                                                                                                                                                        |  |  |  |
| 1.14  | Telephone                        | Socket seen<br>Not tested                                                                                                                                                                                                                                                                       |  |  |  |
| 1.15  | Cable / Satellite                | Socket seen<br>Not tested                                                                                                                                                                                                                                                                       |  |  |  |
| 1.16  | Main switches / fuses            | Located in landing to top floor<br>As fitted<br>In good order<br>Not tested                                                                                                                                                                                                                     |  |  |  |