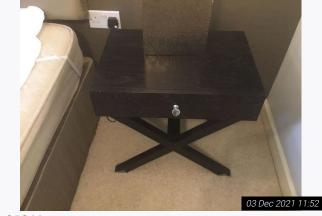

| 8. Bedroom 1 (Bottom Floor) (Cont.) |                     |                                                                                                                                       |                                                                                                                                                                                                                     |  |
|-------------------------------------|---------------------|---------------------------------------------------------------------------------------------------------------------------------------|---------------------------------------------------------------------------------------------------------------------------------------------------------------------------------------------------------------------|--|
| 8.5                                 | Skirting / Woodwork | Off white painted                                                                                                                     | In use order<br>Heavy discolouration and usage visible to tops<br>Angle wear visible throughout<br>Cracking visible to joins and tops of skirting<br>boards and to door frames                                      |  |
| 8.6                                 | Flooring            | Cream fitted carpet                                                                                                                   | In good use order<br>Appears vacuumed only<br>Shading, discolouration to main walkway areas<br>Furniture indentations present<br>Light scattered debris seen                                                        |  |
| 8.7                                 | Sockets / Switches  | Chrome and white plastic                                                                                                              | As fitted<br>In good order<br>Not fully tested                                                                                                                                                                      |  |
| 8.8                                 | Windows / doors     | Grey painted wooden framed double glazed<br>terrace door with:<br>White painted wooden sill<br>Chrome 'Yale' lock fitting             | In overall good order<br>Panes intact<br>Glass not clean to interior<br>Rain soiled to exterior<br>Noticeable scratches visible to window sill                                                                      |  |
| 8.8.1                               | -                   | 1 grey painted wooden framed double glazed<br>window unit with:<br>Chrome lever handle<br>White painted wooden sill                   | In overall good order<br>Panes intact<br>Glass mostly clean to interior<br>Rain soiled to exterior<br>Light usge to sill                                                                                            |  |
| 8.9                                 | Curtains / blinds   | 1 pair of floor level golden fabric curtains with:<br>Off white fabric lining<br>Chrome curtain track                                 | In use order<br>Blemishes and discolouration visible to lining<br>Light blemishes visible to curtain edges<br>Slightly aged in appearance<br>Creased                                                                |  |
| 8.10                                | Furnishings         | Wall mounted large grey upholstered headboard                                                                                         | As fitted<br>In good use order<br>Noticeable stains, discolouration and usage<br>present                                                                                                                            |  |
| 8.10.1                              | -                   | Wall mounted large circular mirror panel                                                                                              | As fitted<br>In good intact order<br>Not clean with wipe marks and dust present                                                                                                                                     |  |
| 8.10.2                              | -                   | 1 large white plastic / wooden lamp with:<br>Cream circular shade                                                                     | In good working order<br>Shade with marks and defects                                                                                                                                                               |  |
| 8.10.3                              | -                   | 1 large black wooden dressing table with:<br>3 integrated pull out drawers<br>Total of 6 clear plastic and chrome decorative<br>pulls | In use order<br>Noticeable white circular stains and usage visible<br>to top<br>Scratches and wear visible to top<br>Dusty to top<br>All finger pulls are loose and becoming detached<br>Usage visible to interiors |  |
| 8.10.4                              | -                   | 1 cream fabric upholstered stool                                                                                                      | In use order<br>Stains visible to tops<br>Fire label not seen                                                                                                                                                       |  |
| 8.10.5                              | -                   | 1 chrome and white plastic book shelf with:<br>4 shelves                                                                              | In overall good order<br>Slightly wobbly with usage present                                                                                                                                                         |  |