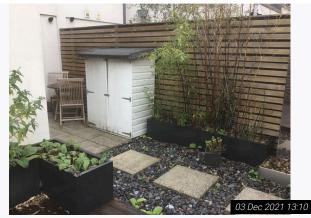

Garden:

We will be checking for non-maintained fencing or bordering, patio condition, lawn condition, general cleanliness & any other obvious damage.