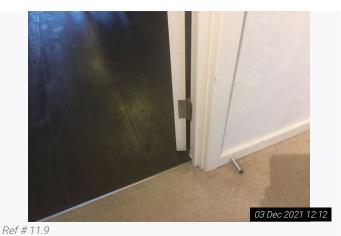

| 7. Entrance Hall With Stairs & Bottom Landing (Cont.) |                     |                                                                |                                                                                                                                                                                                                                                                                                                                                                                                                                                                             |  |
|-------------------------------------------------------|---------------------|----------------------------------------------------------------|-----------------------------------------------------------------------------------------------------------------------------------------------------------------------------------------------------------------------------------------------------------------------------------------------------------------------------------------------------------------------------------------------------------------------------------------------------------------------------|--|
| 7.4.1                                                 | -                   | 1 chrome wall mounted light fitting with:<br>3 spotlights      | As fitted<br>In good working order                                                                                                                                                                                                                                                                                                                                                                                                                                          |  |
| 7.4.2                                                 | -                   | 4 skirting mounted chrome LED lights                           | As fitted<br>In good working order                                                                                                                                                                                                                                                                                                                                                                                                                                          |  |
| 7.5                                                   | Walls               | Grey painted                                                   | In use order<br>Heavy discolouration, angle wear and angle chips<br>visible opposite entry<br>Heavy touched up paint marks present<br>Heavy scuff marks and usage marks leading<br>downstairs throughout<br>Further usage, discolouration, scuff marks and<br>wear to bottom floor area<br>Touched up scuff marks visible forward right hand<br>side near large mirror panel<br>Heavy chipping visible left and right hand side on<br>entry<br>Touch up paint marks present |  |
| 7.6                                                   | Skirting / Woodwork | White painted                                                  | In use order<br>Heavy discolouration and usage visible throughout<br>Cracking visible to joins and tops of skirting<br>boards<br>Some water type damage with cracking and paint<br>flaking visible to bottom floor left hand side of built<br>in cupboard<br>Heavy chipping and discolouration visible in places<br>Large discoloured visible left hand side on entry                                                                                                       |  |
| 7.6.1                                                 | -                   | Dark wooden handrails and bannister with:<br>3 chrome brackets | In good order<br>Usage and shading present<br>Sturdy and intact                                                                                                                                                                                                                                                                                                                                                                                                             |  |
| 7.7                                                   | Flooring            | Part brown coir door mat                                       | In use order<br>Discoloured and worn<br>However appears vacuumed                                                                                                                                                                                                                                                                                                                                                                                                            |  |
| 7.7.1                                                 | -                   | Cream fitted carpet                                            | In use order<br>Appears vacuumed only<br>Noticeable discolouration visible throughout with<br>heavier discolouration to steps                                                                                                                                                                                                                                                                                                                                               |  |
| 7.8                                                   | Sockets / Switches  | Chrome and white plastic                                       | As fitted<br>In good order<br>Not fully tested                                                                                                                                                                                                                                                                                                                                                                                                                              |  |
| 7.9                                                   | Furnishings         | 1 large black wooden framed mirror panel                       | As fitted<br>In good clean intact order                                                                                                                                                                                                                                                                                                                                                                                                                                     |  |
| 7.9.1                                                 | -                   | 1 black wooden framed glass covered canvas painting / picture  | As fitted<br>In good clean intact order                                                                                                                                                                                                                                                                                                                                                                                                                                     |  |
| 7.9.2                                                 | -                   | Black metal rack                                               | In use order                                                                                                                                                                                                                                                                                                                                                                                                                                                                |  |