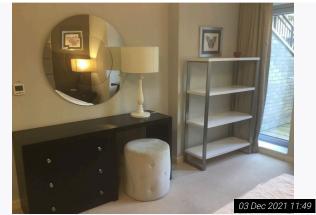

| 8. Bedroom 1 (Bottom Floor) (Cont.) |                     |                                                                                                                                       |                                                                                                                                                                                                                     |  |
|-------------------------------------|---------------------|---------------------------------------------------------------------------------------------------------------------------------------|---------------------------------------------------------------------------------------------------------------------------------------------------------------------------------------------------------------------|--|
| 8.5                                 | Skirting / Woodwork | Off white painted                                                                                                                     | In use order<br>Heavy discolouration and usage visible to tops<br>Angle wear visible throughout<br>Cracking visible to joins and tops of skirting<br>boards and to door frames                                      |  |
| 8.6                                 | Flooring            | Cream fitted carpet                                                                                                                   | In good use order<br>Appears vacuumed only<br>Shading, discolouration to main walkway areas<br>Furniture indentations present<br>Light scattered debris seen                                                        |  |
| 8.7                                 | Sockets / Switches  | Chrome and white plastic                                                                                                              | As fitted<br>In good order<br>Not fully tested                                                                                                                                                                      |  |
| 8.8                                 | Windows / doors     | Grey painted wooden framed double glazed<br>terrace door with:<br>White painted wooden sill<br>Chrome 'Yale' lock fitting             | In overall good order<br>Panes intact<br>Glass not clean to interior<br>Rain soiled to exterior<br>Noticeable scratches visible to window sill                                                                      |  |
| 8.8.1                               | -                   | 1 grey painted wooden framed double glazed<br>window unit with:<br>Chrome lever handle<br>White painted wooden sill                   | In overall good order<br>Panes intact<br>Glass mostly clean to interior<br>Rain soiled to exterior<br>Light usge to sill                                                                                            |  |
| 8.9                                 | Curtains / blinds   | 1 pair of floor level golden fabric curtains with:<br>Off white fabric lining<br>Chrome curtain track                                 | In use order<br>Blemishes and discolouration visible to lining<br>Light blemishes visible to curtain edges<br>Slightly aged in appearance<br>Creased                                                                |  |
| 8.10                                | Furnishings         | Wall mounted large grey upholstered headboard                                                                                         | As fitted<br>In good use order<br>Noticeable stains, discolouration and usage<br>present                                                                                                                            |  |
| 8.10.1                              | -                   | Wall mounted large circular mirror panel                                                                                              | As fitted<br>In good intact order<br>Not clean with wipe marks and dust present                                                                                                                                     |  |
| 8.10.2                              | -                   | 1 large white plastic / wooden lamp with:<br>Cream circular shade                                                                     | In good working order<br>Shade with marks and defects                                                                                                                                                               |  |
| 8.10.3                              | -                   | 1 large black wooden dressing table with:<br>3 integrated pull out drawers<br>Total of 6 clear plastic and chrome decorative<br>pulls | In use order<br>Noticeable white circular stains and usage visible<br>to top<br>Scratches and wear visible to top<br>Dusty to top<br>All finger pulls are loose and becoming detached<br>Usage visible to interiors |  |
| 8.10.4                              | -                   | 1 cream fabric upholstered stool                                                                                                      | In use order<br>Stains visible to tops<br>Fire label not seen                                                                                                                                                       |  |
| 8.10.5                              | -                   | 1 chrome and white plastic book shelf with:<br>4 shelves                                                                              | In overall good order<br>Slightly wobbly with usage present                                                                                                                                                         |  |

| 8. Bedroom 1 (Bottom Floor) (Cont.) |                          |                                                                                                                                                                                                                                                                                                                                                                                                                                                                                                                                                                                                                                                                             |                                                                                                                                                                                                                                                                                                                                                                                                                                                                                                                               |  |
|-------------------------------------|--------------------------|-----------------------------------------------------------------------------------------------------------------------------------------------------------------------------------------------------------------------------------------------------------------------------------------------------------------------------------------------------------------------------------------------------------------------------------------------------------------------------------------------------------------------------------------------------------------------------------------------------------------------------------------------------------------------------|-------------------------------------------------------------------------------------------------------------------------------------------------------------------------------------------------------------------------------------------------------------------------------------------------------------------------------------------------------------------------------------------------------------------------------------------------------------------------------------------------------------------------------|--|
| 8.10.6                              | -                        | 1 large black metal desk with:<br>Black glass top<br>4 metal legs                                                                                                                                                                                                                                                                                                                                                                                                                                                                                                                                                                                                           | In use order<br>Heavy scratches and wear to top surface<br>throughout<br>Residue to rear<br>Worn throughout<br>Glass intact                                                                                                                                                                                                                                                                                                                                                                                                   |  |
| 8.10.7                              | -                        | 2 dark wooden bedside tables each with:<br>1 pull out<br>Chrome and clear plastic decorative pulls                                                                                                                                                                                                                                                                                                                                                                                                                                                                                                                                                                          | In use order<br>Slightly wobbly<br>Finger pulls loose<br>Light chipping visible to edges of drawers<br>Usage visible to interior                                                                                                                                                                                                                                                                                                                                                                                              |  |
| 8.10.8                              | -                        | 2 matching golden porcelain bedside table lamps<br>with:<br>Square fabric shades                                                                                                                                                                                                                                                                                                                                                                                                                                                                                                                                                                                            | In good use working order<br>1 has been glued together to top<br>Aged in appearance                                                                                                                                                                                                                                                                                                                                                                                                                                           |  |
| 8.10.9                              | -                        | 1 dark grey double divan bed with:<br>Matching white mattress                                                                                                                                                                                                                                                                                                                                                                                                                                                                                                                                                                                                               | In use order<br>Wear visible to divan<br>Heavy stains visible to mattress<br>Mattress aged and worn<br>Used throughout with ripping and fraying present<br>Fire label seen to mattress                                                                                                                                                                                                                                                                                                                                        |  |
| 8.10.10                             | -                        | 3 wall mounted chrome framed and glass covered canvas / pictures of butterflies                                                                                                                                                                                                                                                                                                                                                                                                                                                                                                                                                                                             | As fitted<br>In good clean intact order                                                                                                                                                                                                                                                                                                                                                                                                                                                                                       |  |
| 8.10.11                             | -                        | 1 red decorative small vase                                                                                                                                                                                                                                                                                                                                                                                                                                                                                                                                                                                                                                                 | In good clean intact order                                                                                                                                                                                                                                                                                                                                                                                                                                                                                                    |  |
| 8.11                                | Linen                    | White fabric mattress protector                                                                                                                                                                                                                                                                                                                                                                                                                                                                                                                                                                                                                                             | In use order<br>Appears recently laundered<br>However aged and creased                                                                                                                                                                                                                                                                                                                                                                                                                                                        |  |
| 8.12                                | Cupboards /<br>Wardrobes | <ul> <li>1 built in walk in wardrobe with:</li> <li>Off white painted flat wooden door</li> <li>Chrome lever handle and reverse</li> <li>White painted interiors</li> <li>Off white painted skirting &amp; woodwork</li> <li>Continuation of cream fitted carpet</li> <li>Contents include:</li> <li>-2 large off white wall mounted shelves with integrated chrome cloth hangers with matching supports</li> <li>-1 white laminate chest of drawers with 5 drawers, chrome D handles and grey interiors</li> <li>-1 large wall mounted mirror panel</li> <li>-2 white plastic hooks to interior door</li> <li>-1 white acrylic panel fitted to exterior of door</li> </ul> | Exterior in overall good order<br>Usage present with discolouration<br>Cracking visible around door frame<br>Interior in storage order<br>Heavy scuff marks visible forward right hand side<br>on entry<br>Further marks visible left hand side on entry<br>Heavy usage to low level with scuff marks and<br>discolouration<br>Skirting boards heavily discoloured with heavy<br>cracking mostly to right hand side<br>Flooring clean<br>Vacuumed only<br>Contents as fitted<br>In use order<br>Mirror panel clean and intact |  |
| 8.13                                | Miscellaneous            | White plastic wall mounted digital heating control display panel                                                                                                                                                                                                                                                                                                                                                                                                                                                                                                                                                                                                            | As fitted<br>In good order<br>Power seen<br>Not fully tested                                                                                                                                                                                                                                                                                                                                                                                                                                                                  |  |
| 8.14                                | Additional Photos        |                                                                                                                                                                                                                                                                                                                                                                                                                                                                                                                                                                                                                                                                             |                                                                                                                                                                                                                                                                                                                                                                                                                                                                                                                               |  |