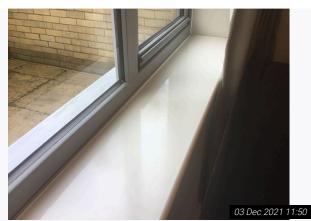

| 8. Bedroom 1 (Bottom Floor) (Cont.) |                          |                                                                                                                                                                                                                                                                                                                                                                                                                                                                                                                                                                                                                                                                             |                                                                                                                                                                                                                                                                                                                                                                                                                                                                                                                               |  |
|-------------------------------------|--------------------------|-----------------------------------------------------------------------------------------------------------------------------------------------------------------------------------------------------------------------------------------------------------------------------------------------------------------------------------------------------------------------------------------------------------------------------------------------------------------------------------------------------------------------------------------------------------------------------------------------------------------------------------------------------------------------------|-------------------------------------------------------------------------------------------------------------------------------------------------------------------------------------------------------------------------------------------------------------------------------------------------------------------------------------------------------------------------------------------------------------------------------------------------------------------------------------------------------------------------------|--|
| 8.10.6                              | -                        | 1 large black metal desk with:<br>Black glass top<br>4 metal legs                                                                                                                                                                                                                                                                                                                                                                                                                                                                                                                                                                                                           | In use order<br>Heavy scratches and wear to top surface<br>throughout<br>Residue to rear<br>Worn throughout<br>Glass intact                                                                                                                                                                                                                                                                                                                                                                                                   |  |
| 8.10.7                              | -                        | 2 dark wooden bedside tables each with:<br>1 pull out<br>Chrome and clear plastic decorative pulls                                                                                                                                                                                                                                                                                                                                                                                                                                                                                                                                                                          | In use order<br>Slightly wobbly<br>Finger pulls loose<br>Light chipping visible to edges of drawers<br>Usage visible to interior                                                                                                                                                                                                                                                                                                                                                                                              |  |
| 8.10.8                              | -                        | 2 matching golden porcelain bedside table lamps<br>with:<br>Square fabric shades                                                                                                                                                                                                                                                                                                                                                                                                                                                                                                                                                                                            | In good use working order<br>1 has been glued together to top<br>Aged in appearance                                                                                                                                                                                                                                                                                                                                                                                                                                           |  |
| 8.10.9                              | -                        | 1 dark grey double divan bed with:<br>Matching white mattress                                                                                                                                                                                                                                                                                                                                                                                                                                                                                                                                                                                                               | In use order<br>Wear visible to divan<br>Heavy stains visible to mattress<br>Mattress aged and worn<br>Used throughout with ripping and fraying present<br>Fire label seen to mattress                                                                                                                                                                                                                                                                                                                                        |  |
| 8.10.10                             | -                        | 3 wall mounted chrome framed and glass covered canvas / pictures of butterflies                                                                                                                                                                                                                                                                                                                                                                                                                                                                                                                                                                                             | As fitted<br>In good clean intact order                                                                                                                                                                                                                                                                                                                                                                                                                                                                                       |  |
| 8.10.11                             | -                        | 1 red decorative small vase                                                                                                                                                                                                                                                                                                                                                                                                                                                                                                                                                                                                                                                 | In good clean intact order                                                                                                                                                                                                                                                                                                                                                                                                                                                                                                    |  |
| 8.11                                | Linen                    | White fabric mattress protector                                                                                                                                                                                                                                                                                                                                                                                                                                                                                                                                                                                                                                             | In use order<br>Appears recently laundered<br>However aged and creased                                                                                                                                                                                                                                                                                                                                                                                                                                                        |  |
| 8.12                                | Cupboards /<br>Wardrobes | <ul> <li>1 built in walk in wardrobe with:</li> <li>Off white painted flat wooden door</li> <li>Chrome lever handle and reverse</li> <li>White painted interiors</li> <li>Off white painted skirting &amp; woodwork</li> <li>Continuation of cream fitted carpet</li> <li>Contents include:</li> <li>-2 large off white wall mounted shelves with integrated chrome cloth hangers with matching supports</li> <li>-1 white laminate chest of drawers with 5 drawers, chrome D handles and grey interiors</li> <li>-1 large wall mounted mirror panel</li> <li>-2 white plastic hooks to interior door</li> <li>-1 white acrylic panel fitted to exterior of door</li> </ul> | Exterior in overall good order<br>Usage present with discolouration<br>Cracking visible around door frame<br>Interior in storage order<br>Heavy scuff marks visible forward right hand side<br>on entry<br>Further marks visible left hand side on entry<br>Heavy usage to low level with scuff marks and<br>discolouration<br>Skirting boards heavily discoloured with heavy<br>cracking mostly to right hand side<br>Flooring clean<br>Vacuumed only<br>Contents as fitted<br>In use order<br>Mirror panel clean and intact |  |
| 8.13                                | Miscellaneous            | White plastic wall mounted digital heating control display panel                                                                                                                                                                                                                                                                                                                                                                                                                                                                                                                                                                                                            | As fitted<br>In good order<br>Power seen<br>Not fully tested                                                                                                                                                                                                                                                                                                                                                                                                                                                                  |  |
| 8.14                                | Additional Photos        |                                                                                                                                                                                                                                                                                                                                                                                                                                                                                                                                                                                                                                                                             |                                                                                                                                                                                                                                                                                                                                                                                                                                                                                                                               |  |

Ref # 8.14

Ref # 8.14

Ref # 8.14

Ref # 8.14

Ref # 8.14

Ref # 8.14

Ref # 8.14

Ref # 8.14