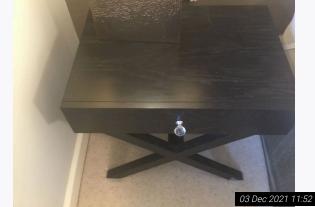

| 8. Bedroom 1 (Bottom Floor) (Cont.) |                     |                                                                                                                                       |                                                                                                                                                                                                                     |  |
|-------------------------------------|---------------------|---------------------------------------------------------------------------------------------------------------------------------------|---------------------------------------------------------------------------------------------------------------------------------------------------------------------------------------------------------------------|--|
| 8.5                                 | Skirting / Woodwork | Off white painted                                                                                                                     | In use order<br>Heavy discolouration and usage visible to tops<br>Angle wear visible throughout<br>Cracking visible to joins and tops of skirting<br>boards and to door frames                                      |  |
| 8.6                                 | Flooring            | Cream fitted carpet                                                                                                                   | In good use order<br>Appears vacuumed only<br>Shading, discolouration to main walkway areas<br>Furniture indentations present<br>Light scattered debris seen                                                        |  |
| 8.7                                 | Sockets / Switches  | Chrome and white plastic                                                                                                              | As fitted<br>In good order<br>Not fully tested                                                                                                                                                                      |  |
| 8.8                                 | Windows / doors     | Grey painted wooden framed double glazed<br>terrace door with:<br>White painted wooden sill<br>Chrome 'Yale' lock fitting             | In overall good order<br>Panes intact<br>Glass not clean to interior<br>Rain soiled to exterior<br>Noticeable scratches visible to window sill                                                                      |  |
| 8.8.1                               | -                   | 1 grey painted wooden framed double glazed<br>window unit with:<br>Chrome lever handle<br>White painted wooden sill                   | In overall good order<br>Panes intact<br>Glass mostly clean to interior<br>Rain soiled to exterior<br>Light usge to sill                                                                                            |  |
| 8.9                                 | Curtains / blinds   | 1 pair of floor level golden fabric curtains with:<br>Off white fabric lining<br>Chrome curtain track                                 | In use order<br>Blemishes and discolouration visible to lining<br>Light blemishes visible to curtain edges<br>Slightly aged in appearance<br>Creased                                                                |  |
| 8.10                                | Furnishings         | Wall mounted large grey upholstered headboard                                                                                         | As fitted<br>In good use order<br>Noticeable stains, discolouration and usage<br>present                                                                                                                            |  |
| 8.10.1                              | -                   | Wall mounted large circular mirror panel                                                                                              | As fitted<br>In good intact order<br>Not clean with wipe marks and dust present                                                                                                                                     |  |
| 8.10.2                              | -                   | 1 large white plastic / wooden lamp with:<br>Cream circular shade                                                                     | In good working order<br>Shade with marks and defects                                                                                                                                                               |  |
| 8.10.3                              | -                   | 1 large black wooden dressing table with:<br>3 integrated pull out drawers<br>Total of 6 clear plastic and chrome decorative<br>pulls | In use order<br>Noticeable white circular stains and usage visible<br>to top<br>Scratches and wear visible to top<br>Dusty to top<br>All finger pulls are loose and becoming detached<br>Usage visible to interiors |  |
| 8.10.4                              | -                   | 1 cream fabric upholstered stool                                                                                                      | In use order<br>Stains visible to tops<br>Fire label not seen                                                                                                                                                       |  |
| 8.10.5                              | -                   | 1 chrome and white plastic book shelf with:<br>4 shelves                                                                              | In overall good order<br>Slightly wobbly with usage present                                                                                                                                                         |  |