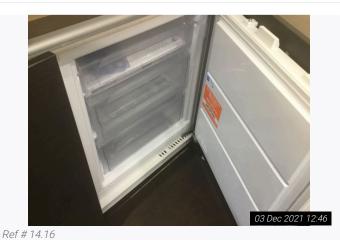

| 1. Sc | 1. Schedule Of Condition (Cont.) |                                                                                                                                                                                                                                                                                                 |  |  |  |
|-------|----------------------------------|-------------------------------------------------------------------------------------------------------------------------------------------------------------------------------------------------------------------------------------------------------------------------------------------------|--|--|--|
| 1.5   | Windows                          | In overall good order<br>Panes intact<br>Glass not fully clean to interior<br>Rain soiled to exterior<br>Defects and chips visible to window sills as detailed<br>Heavy chips visible to bedroom 2 reveal                                                                                       |  |  |  |
| 1.6   | Furnishings                      | In use order<br>Some heavy usage visible to some items<br>All mattresses heavily stained<br>Stains visible to sofa and upholstered areas throughout<br>Various defects to desks and tables with scratches visible throughout<br>Usage throughout to furnishing items<br>Fire labels as detailed |  |  |  |
| 1.7   | Fixtures / Fittings              | As fitted<br>In overall good order<br>Usage visible to doors<br>Not fully clean to kitchen units & drawers<br>Not fully clean to some doors, work surfaces and tops of surface                                                                                                                  |  |  |  |
| 1.8   | Curtains / blinds                | In use order<br>Blemishes and discolouration visible throughout, heavier in places                                                                                                                                                                                                              |  |  |  |
| 1.9   | Sanitary ware                    | In overall good order<br>Generally clean<br>Some cleaning omissions as detailed<br>Shower screen not fully clean, however intact<br>Flush working<br>Hot water running / working<br>Shower not tested                                                                                           |  |  |  |
| 1.10  | Kitchen Appliances               | In overall good order<br>Not fully clean to interior of dishwasher and extractor hood<br>Gas hob ignition appears not working<br>Usage visible to appliances throughout<br>Defects as detailed<br>Appliances tested for power where possible                                                    |  |  |  |
| 1.11  | Electric                         | As fitted<br>In overall good order<br>Bulbs out as detailed                                                                                                                                                                                                                                     |  |  |  |
| 1.12  | Linen                            | n/a                                                                                                                                                                                                                                                                                             |  |  |  |
| 1.13  | CP12 Gas Certificate             | Not seen                                                                                                                                                                                                                                                                                        |  |  |  |
| 1.14  | Telephone                        | Socket seen<br>Not tested                                                                                                                                                                                                                                                                       |  |  |  |
| 1.15  | Cable / Satellite                | Socket seen<br>Not tested                                                                                                                                                                                                                                                                       |  |  |  |
| 1.16  | Main switches / fuses            | Located in landing to top floor<br>As fitted<br>In good order<br>Not tested                                                                                                                                                                                                                     |  |  |  |