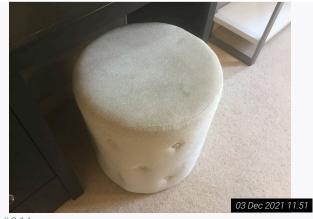

| 8. Bedroom 1 (Bottom Floor) (Cont.) |                     |                                                                                                                                       |                                                                                                                                                                                                                     |  |
|-------------------------------------|---------------------|---------------------------------------------------------------------------------------------------------------------------------------|---------------------------------------------------------------------------------------------------------------------------------------------------------------------------------------------------------------------|--|
| 8.5                                 | Skirting / Woodwork | Off white painted                                                                                                                     | In use order<br>Heavy discolouration and usage visible to tops<br>Angle wear visible throughout<br>Cracking visible to joins and tops of skirting<br>boards and to door frames                                      |  |
| 8.6                                 | Flooring            | Cream fitted carpet                                                                                                                   | In good use order<br>Appears vacuumed only<br>Shading, discolouration to main walkway areas<br>Furniture indentations present<br>Light scattered debris seen                                                        |  |
| 8.7                                 | Sockets / Switches  | Chrome and white plastic                                                                                                              | As fitted<br>In good order<br>Not fully tested                                                                                                                                                                      |  |
| 8.8                                 | Windows / doors     | Grey painted wooden framed double glazed<br>terrace door with:<br>White painted wooden sill<br>Chrome 'Yale' lock fitting             | In overall good order<br>Panes intact<br>Glass not clean to interior<br>Rain soiled to exterior<br>Noticeable scratches visible to window sill                                                                      |  |
| 8.8.1                               | -                   | 1 grey painted wooden framed double glazed<br>window unit with:<br>Chrome lever handle<br>White painted wooden sill                   | In overall good order<br>Panes intact<br>Glass mostly clean to interior<br>Rain soiled to exterior<br>Light usge to sill                                                                                            |  |
| 8.9                                 | Curtains / blinds   | 1 pair of floor level golden fabric curtains with:<br>Off white fabric lining<br>Chrome curtain track                                 | In use order<br>Blemishes and discolouration visible to lining<br>Light blemishes visible to curtain edges<br>Slightly aged in appearance<br>Creased                                                                |  |
| 8.10                                | Furnishings         | Wall mounted large grey upholstered headboard                                                                                         | As fitted<br>In good use order<br>Noticeable stains, discolouration and usage<br>present                                                                                                                            |  |
| 8.10.1                              | -                   | Wall mounted large circular mirror panel                                                                                              | As fitted<br>In good intact order<br>Not clean with wipe marks and dust present                                                                                                                                     |  |
| 8.10.2                              | -                   | 1 large white plastic / wooden lamp with:<br>Cream circular shade                                                                     | In good working order<br>Shade with marks and defects                                                                                                                                                               |  |
| 8.10.3                              | -                   | 1 large black wooden dressing table with:<br>3 integrated pull out drawers<br>Total of 6 clear plastic and chrome decorative<br>pulls | In use order<br>Noticeable white circular stains and usage visible<br>to top<br>Scratches and wear visible to top<br>Dusty to top<br>All finger pulls are loose and becoming detached<br>Usage visible to interiors |  |
| 8.10.4                              | -                   | 1 cream fabric upholstered stool                                                                                                      | In use order<br>Stains visible to tops<br>Fire label not seen                                                                                                                                                       |  |
| 8.10.5                              | -                   | 1 chrome and white plastic book shelf with:<br>4 shelves                                                                              | In overall good order<br>Slightly wobbly with usage present                                                                                                                                                         |  |