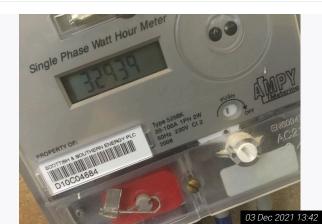

| 6. Me | 6. Meter Readings |                                                                               |           |  |  |
|-------|-------------------|-------------------------------------------------------------------------------|-----------|--|--|
| Ref   | Name              | Description                                                                   | Reading   |  |  |
| 6.1   | Gas Meter         | Located to right hand side exterior near cycle store<br>Serial Number: 959234 | 11051.111 |  |  |
| 6.2   | Electric Meter    | Located in communal riser cupboard<br>Serial Number: D10C04684                | 32939     |  |  |
| 6.3   | Water Meter       | Located in communal riser cupboard<br>Serial Number: 10M046982                | 1099.24   |  |  |

Ref # 6.1

Ref # 6.1

Ref # 6.2

Ref # 6.3

Ref # 6.2

Ref #7

| Ref | Name                | Description                                                                                                                                                                                                                                                                    | Condition                                                                                                                                                                                                                                                                                                                                                                                                     |
|-----|---------------------|--------------------------------------------------------------------------------------------------------------------------------------------------------------------------------------------------------------------------------------------------------------------------------|---------------------------------------------------------------------------------------------------------------------------------------------------------------------------------------------------------------------------------------------------------------------------------------------------------------------------------------------------------------------------------------------------------------|
| 7.1 | Front Door Exterior | Grey painted panelled wooden door with:<br>Clear glass transom panel<br>12 small opaque and clear glass panels<br>Chrome numeral '32'<br>Chrome lever handle with integrated 'Yale' lock<br>fitting<br>Chrome and glass spyhole<br>Chrome letterbox<br>Chrome draught excluder | In overall good order<br>Some tarnishing visible to numerals<br>Glass panels clean and intact<br>Noticeable tarnishing and discolouration visible<br>Noticeable usage to draught excluder and<br>letterbox<br>Angle wear and light chipping visible to lead edge<br>Lever handle loose<br>Hole / defect visible behind lever handle<br>Discolouration visible in places<br>Scuff marks and usage to low level |
| 7.2 | Front Door Interior | White painted panelled wooden door with:<br>Reverse of 12 opaque glass panels<br>Revere of transom<br>Chrome lever handle<br>Chrome twist lock<br>Chrome chain lock receiver (no chain lock fitted)<br>Reverse of spyhole<br>Reverse of letterbox                              | In overall good order<br>Some usage and discolouration present<br>No chain lock seen<br>Noticeable chipping visible to lead edge mid to low<br>level<br>Glass panels clean and intact<br>Transom not clean however intact                                                                                                                                                                                     |
| 7.3 | Ceiling             | White painted                                                                                                                                                                                                                                                                  | In good order                                                                                                                                                                                                                                                                                                                                                                                                 |
| 7.4 | Lighting            | 1 large chrome ceiling mounted light fitting with:<br>Globe glass shade                                                                                                                                                                                                        | As fitted<br>In good working order<br>Glass clean and intact                                                                                                                                                                                                                                                                                                                                                  |