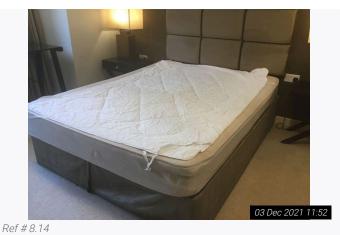

| 8. Bedroom 1 (Bottom Floor) (Cont.) |                          |                                                                                                                                                                                                                                                                                                                                                                                                                                                                                                                                                                                                                                                                             |                                                                                                                                                                                                                                                                                                                                                                                                                                                                                                                               |  |
|-------------------------------------|--------------------------|-----------------------------------------------------------------------------------------------------------------------------------------------------------------------------------------------------------------------------------------------------------------------------------------------------------------------------------------------------------------------------------------------------------------------------------------------------------------------------------------------------------------------------------------------------------------------------------------------------------------------------------------------------------------------------|-------------------------------------------------------------------------------------------------------------------------------------------------------------------------------------------------------------------------------------------------------------------------------------------------------------------------------------------------------------------------------------------------------------------------------------------------------------------------------------------------------------------------------|--|
| 8.10.6                              | -                        | 1 large black metal desk with:<br>Black glass top<br>4 metal legs                                                                                                                                                                                                                                                                                                                                                                                                                                                                                                                                                                                                           | In use order<br>Heavy scratches and wear to top surface<br>throughout<br>Residue to rear<br>Worn throughout<br>Glass intact                                                                                                                                                                                                                                                                                                                                                                                                   |  |
| 8.10.7                              | -                        | 2 dark wooden bedside tables each with:<br>1 pull out<br>Chrome and clear plastic decorative pulls                                                                                                                                                                                                                                                                                                                                                                                                                                                                                                                                                                          | In use order<br>Slightly wobbly<br>Finger pulls loose<br>Light chipping visible to edges of drawers<br>Usage visible to interior                                                                                                                                                                                                                                                                                                                                                                                              |  |
| 8.10.8                              | -                        | 2 matching golden porcelain bedside table lamps<br>with:<br>Square fabric shades                                                                                                                                                                                                                                                                                                                                                                                                                                                                                                                                                                                            | In good use working order<br>1 has been glued together to top<br>Aged in appearance                                                                                                                                                                                                                                                                                                                                                                                                                                           |  |
| 8.10.9                              | -                        | 1 dark grey double divan bed with:<br>Matching white mattress                                                                                                                                                                                                                                                                                                                                                                                                                                                                                                                                                                                                               | In use order<br>Wear visible to divan<br>Heavy stains visible to mattress<br>Mattress aged and worn<br>Used throughout with ripping and fraying present<br>Fire label seen to mattress                                                                                                                                                                                                                                                                                                                                        |  |
| 8.10.10                             | -                        | 3 wall mounted chrome framed and glass covered canvas / pictures of butterflies                                                                                                                                                                                                                                                                                                                                                                                                                                                                                                                                                                                             | As fitted<br>In good clean intact order                                                                                                                                                                                                                                                                                                                                                                                                                                                                                       |  |
| 8.10.11                             | -                        | 1 red decorative small vase                                                                                                                                                                                                                                                                                                                                                                                                                                                                                                                                                                                                                                                 | In good clean intact order                                                                                                                                                                                                                                                                                                                                                                                                                                                                                                    |  |
| 8.11                                | Linen                    | White fabric mattress protector                                                                                                                                                                                                                                                                                                                                                                                                                                                                                                                                                                                                                                             | In use order<br>Appears recently laundered<br>However aged and creased                                                                                                                                                                                                                                                                                                                                                                                                                                                        |  |
| 8.12                                | Cupboards /<br>Wardrobes | <ul> <li>1 built in walk in wardrobe with:</li> <li>Off white painted flat wooden door</li> <li>Chrome lever handle and reverse</li> <li>White painted interiors</li> <li>Off white painted skirting &amp; woodwork</li> <li>Continuation of cream fitted carpet</li> <li>Contents include:</li> <li>-2 large off white wall mounted shelves with integrated chrome cloth hangers with matching supports</li> <li>-1 white laminate chest of drawers with 5 drawers, chrome D handles and grey interiors</li> <li>-1 large wall mounted mirror panel</li> <li>-2 white plastic hooks to interior door</li> <li>-1 white acrylic panel fitted to exterior of door</li> </ul> | Exterior in overall good order<br>Usage present with discolouration<br>Cracking visible around door frame<br>Interior in storage order<br>Heavy scuff marks visible forward right hand side<br>on entry<br>Further marks visible left hand side on entry<br>Heavy usage to low level with scuff marks and<br>discolouration<br>Skirting boards heavily discoloured with heavy<br>cracking mostly to right hand side<br>Flooring clean<br>Vacuumed only<br>Contents as fitted<br>In use order<br>Mirror panel clean and intact |  |
| 8.13                                | Miscellaneous            | White plastic wall mounted digital heating control display panel                                                                                                                                                                                                                                                                                                                                                                                                                                                                                                                                                                                                            | As fitted<br>In good order<br>Power seen<br>Not fully tested                                                                                                                                                                                                                                                                                                                                                                                                                                                                  |  |
| 8.14                                | Additional Photos        |                                                                                                                                                                                                                                                                                                                                                                                                                                                                                                                                                                                                                                                                             |                                                                                                                                                                                                                                                                                                                                                                                                                                                                                                                               |  |

Ref # 8.14

Ref # 8.14

Ref # 8.14

Ref # 8.14

Ref # 8.14

Ref # 8.14

Ref # 8.14

Ref # 8.14