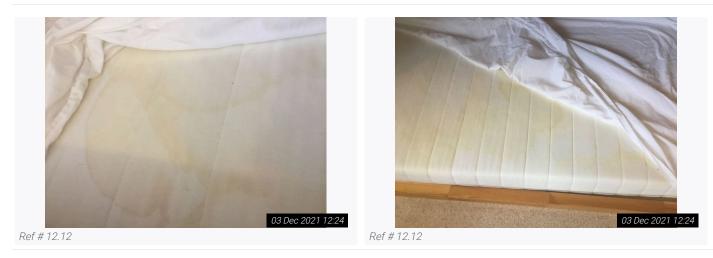

| 8. Bedroom 1 (Bottom Floor) (Cont.) |                          |                                                                                                                                                                                                                                                                                                                                                                                                                                                                                                                                                                                                                                                                             |                                                                                                                                                                                                                                                                                                                                                                                                                                                                                                                               |  |
|-------------------------------------|--------------------------|-----------------------------------------------------------------------------------------------------------------------------------------------------------------------------------------------------------------------------------------------------------------------------------------------------------------------------------------------------------------------------------------------------------------------------------------------------------------------------------------------------------------------------------------------------------------------------------------------------------------------------------------------------------------------------|-------------------------------------------------------------------------------------------------------------------------------------------------------------------------------------------------------------------------------------------------------------------------------------------------------------------------------------------------------------------------------------------------------------------------------------------------------------------------------------------------------------------------------|--|
| 8.10.6                              | -                        | 1 large black metal desk with:<br>Black glass top<br>4 metal legs                                                                                                                                                                                                                                                                                                                                                                                                                                                                                                                                                                                                           | In use order<br>Heavy scratches and wear to top surface<br>throughout<br>Residue to rear<br>Worn throughout<br>Glass intact                                                                                                                                                                                                                                                                                                                                                                                                   |  |
| 8.10.7                              | -                        | 2 dark wooden bedside tables each with:<br>1 pull out<br>Chrome and clear plastic decorative pulls                                                                                                                                                                                                                                                                                                                                                                                                                                                                                                                                                                          | In use order<br>Slightly wobbly<br>Finger pulls loose<br>Light chipping visible to edges of drawers<br>Usage visible to interior                                                                                                                                                                                                                                                                                                                                                                                              |  |
| 8.10.8                              | -                        | 2 matching golden porcelain bedside table lamps<br>with:<br>Square fabric shades                                                                                                                                                                                                                                                                                                                                                                                                                                                                                                                                                                                            | In good use working order<br>1 has been glued together to top<br>Aged in appearance                                                                                                                                                                                                                                                                                                                                                                                                                                           |  |
| 8.10.9                              | -                        | 1 dark grey double divan bed with:<br>Matching white mattress                                                                                                                                                                                                                                                                                                                                                                                                                                                                                                                                                                                                               | In use order<br>Wear visible to divan<br>Heavy stains visible to mattress<br>Mattress aged and worn<br>Used throughout with ripping and fraying present<br>Fire label seen to mattress                                                                                                                                                                                                                                                                                                                                        |  |
| 8.10.10                             | -                        | 3 wall mounted chrome framed and glass covered canvas / pictures of butterflies                                                                                                                                                                                                                                                                                                                                                                                                                                                                                                                                                                                             | As fitted<br>In good clean intact order                                                                                                                                                                                                                                                                                                                                                                                                                                                                                       |  |
| 8.10.11                             | -                        | 1 red decorative small vase                                                                                                                                                                                                                                                                                                                                                                                                                                                                                                                                                                                                                                                 | In good clean intact order                                                                                                                                                                                                                                                                                                                                                                                                                                                                                                    |  |
| 8.11                                | Linen                    | White fabric mattress protector                                                                                                                                                                                                                                                                                                                                                                                                                                                                                                                                                                                                                                             | In use order<br>Appears recently laundered<br>However aged and creased                                                                                                                                                                                                                                                                                                                                                                                                                                                        |  |
| 8.12                                | Cupboards /<br>Wardrobes | <ul> <li>1 built in walk in wardrobe with:</li> <li>Off white painted flat wooden door</li> <li>Chrome lever handle and reverse</li> <li>White painted interiors</li> <li>Off white painted skirting &amp; woodwork</li> <li>Continuation of cream fitted carpet</li> <li>Contents include:</li> <li>-2 large off white wall mounted shelves with integrated chrome cloth hangers with matching supports</li> <li>-1 white laminate chest of drawers with 5 drawers, chrome D handles and grey interiors</li> <li>-1 large wall mounted mirror panel</li> <li>-2 white plastic hooks to interior door</li> <li>-1 white acrylic panel fitted to exterior of door</li> </ul> | Exterior in overall good order<br>Usage present with discolouration<br>Cracking visible around door frame<br>Interior in storage order<br>Heavy scuff marks visible forward right hand side<br>on entry<br>Further marks visible left hand side on entry<br>Heavy usage to low level with scuff marks and<br>discolouration<br>Skirting boards heavily discoloured with heavy<br>cracking mostly to right hand side<br>Flooring clean<br>Vacuumed only<br>Contents as fitted<br>In use order<br>Mirror panel clean and intact |  |
| 8.13                                | Miscellaneous            | White plastic wall mounted digital heating control display panel                                                                                                                                                                                                                                                                                                                                                                                                                                                                                                                                                                                                            | As fitted<br>In good order<br>Power seen<br>Not fully tested                                                                                                                                                                                                                                                                                                                                                                                                                                                                  |  |
| 8.14                                | Additional Photos        |                                                                                                                                                                                                                                                                                                                                                                                                                                                                                                                                                                                                                                                                             |                                                                                                                                                                                                                                                                                                                                                                                                                                                                                                                               |  |