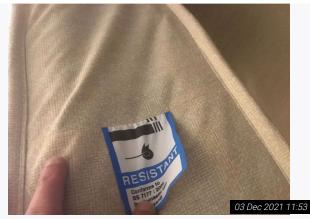

| 8. Bedroom 1 (Bottom Floor) (Cont.) |                          |                                                                                                                                                                                                                                                                                                                                                                                                                                                                                                                                                                                                                                                                             |                                                                                                                                                                                                                                                                                                                                                                                                                                                                                                                               |  |
|-------------------------------------|--------------------------|-----------------------------------------------------------------------------------------------------------------------------------------------------------------------------------------------------------------------------------------------------------------------------------------------------------------------------------------------------------------------------------------------------------------------------------------------------------------------------------------------------------------------------------------------------------------------------------------------------------------------------------------------------------------------------|-------------------------------------------------------------------------------------------------------------------------------------------------------------------------------------------------------------------------------------------------------------------------------------------------------------------------------------------------------------------------------------------------------------------------------------------------------------------------------------------------------------------------------|--|
| 8.10.6                              | -                        | 1 large black metal desk with:<br>Black glass top<br>4 metal legs                                                                                                                                                                                                                                                                                                                                                                                                                                                                                                                                                                                                           | In use order<br>Heavy scratches and wear to top surface<br>throughout<br>Residue to rear<br>Worn throughout<br>Glass intact                                                                                                                                                                                                                                                                                                                                                                                                   |  |
| 8.10.7                              | -                        | 2 dark wooden bedside tables each with:<br>1 pull out<br>Chrome and clear plastic decorative pulls                                                                                                                                                                                                                                                                                                                                                                                                                                                                                                                                                                          | In use order<br>Slightly wobbly<br>Finger pulls loose<br>Light chipping visible to edges of drawers<br>Usage visible to interior                                                                                                                                                                                                                                                                                                                                                                                              |  |
| 8.10.8                              | -                        | 2 matching golden porcelain bedside table lamps<br>with:<br>Square fabric shades                                                                                                                                                                                                                                                                                                                                                                                                                                                                                                                                                                                            | In good use working order<br>1 has been glued together to top<br>Aged in appearance                                                                                                                                                                                                                                                                                                                                                                                                                                           |  |
| 8.10.9                              | -                        | 1 dark grey double divan bed with:<br>Matching white mattress                                                                                                                                                                                                                                                                                                                                                                                                                                                                                                                                                                                                               | In use order<br>Wear visible to divan<br>Heavy stains visible to mattress<br>Mattress aged and worn<br>Used throughout with ripping and fraying present<br>Fire label seen to mattress                                                                                                                                                                                                                                                                                                                                        |  |
| 8.10.10                             | -                        | 3 wall mounted chrome framed and glass covered canvas / pictures of butterflies                                                                                                                                                                                                                                                                                                                                                                                                                                                                                                                                                                                             | As fitted<br>In good clean intact order                                                                                                                                                                                                                                                                                                                                                                                                                                                                                       |  |
| 8.10.11                             | -                        | 1 red decorative small vase                                                                                                                                                                                                                                                                                                                                                                                                                                                                                                                                                                                                                                                 | In good clean intact order                                                                                                                                                                                                                                                                                                                                                                                                                                                                                                    |  |
| 8.11                                | Linen                    | White fabric mattress protector                                                                                                                                                                                                                                                                                                                                                                                                                                                                                                                                                                                                                                             | In use order<br>Appears recently laundered<br>However aged and creased                                                                                                                                                                                                                                                                                                                                                                                                                                                        |  |
| 8.12                                | Cupboards /<br>Wardrobes | <ul> <li>1 built in walk in wardrobe with:</li> <li>Off white painted flat wooden door</li> <li>Chrome lever handle and reverse</li> <li>White painted interiors</li> <li>Off white painted skirting &amp; woodwork</li> <li>Continuation of cream fitted carpet</li> <li>Contents include:</li> <li>-2 large off white wall mounted shelves with integrated chrome cloth hangers with matching supports</li> <li>-1 white laminate chest of drawers with 5 drawers, chrome D handles and grey interiors</li> <li>-1 large wall mounted mirror panel</li> <li>-2 white plastic hooks to interior door</li> <li>-1 white acrylic panel fitted to exterior of door</li> </ul> | Exterior in overall good order<br>Usage present with discolouration<br>Cracking visible around door frame<br>Interior in storage order<br>Heavy scuff marks visible forward right hand side<br>on entry<br>Further marks visible left hand side on entry<br>Heavy usage to low level with scuff marks and<br>discolouration<br>Skirting boards heavily discoloured with heavy<br>cracking mostly to right hand side<br>Flooring clean<br>Vacuumed only<br>Contents as fitted<br>In use order<br>Mirror panel clean and intact |  |
| 8.13                                | Miscellaneous            | White plastic wall mounted digital heating control display panel                                                                                                                                                                                                                                                                                                                                                                                                                                                                                                                                                                                                            | As fitted<br>In good order<br>Power seen<br>Not fully tested                                                                                                                                                                                                                                                                                                                                                                                                                                                                  |  |
| 8.14                                | Additional Photos        |                                                                                                                                                                                                                                                                                                                                                                                                                                                                                                                                                                                                                                                                             |                                                                                                                                                                                                                                                                                                                                                                                                                                                                                                                               |  |