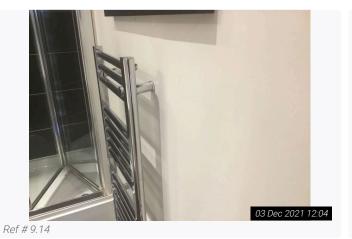

#### 9. En-suite Shower Room

Ref #9

| Ref   | Name     | Description                                                                                                          | Condition                                                                                                                                                                                                                                             |
|-------|----------|----------------------------------------------------------------------------------------------------------------------|-------------------------------------------------------------------------------------------------------------------------------------------------------------------------------------------------------------------------------------------------------|
| 9.1   | Door     | Off white painted flat wooden door with:<br>Chrome lever handle and reverse<br>Chrome twist privacy lock to interior | In overall good order<br>Not fully clean with drip type discoloured marks<br>visible above lever handle interior<br>2 white plastic hooks fitted to interior<br>Light scattered usage and shading present, mostly<br>to low level hinge edge interior |
| 9.2   | Ceiling  | White painted                                                                                                        | In good order<br>Some light defects present                                                                                                                                                                                                           |
| 9.3   | Lighting | 2 white plastic ceiling recessed spotlights                                                                          | As fitted<br>In good working order                                                                                                                                                                                                                    |
| 9.3.1 | -        | 1 chrome wall mounted light fitting with:<br>Frosted glass cover                                                     | As fitted<br>In good working order<br>Glass clean and intact                                                                                                                                                                                          |
| 9.4   | Walls    | Part white painted                                                                                                   | In use order<br>Discolouration and wear visible mid to low level<br>mostly left on entry<br>Some defects and scratch right hand side on entry<br>at mid level<br>Shading seen in present<br>Some chipping visible behind heated towel rail            |