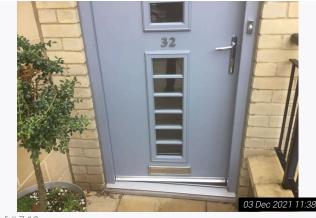

Ref # 6.1

Ref # 6.1

Ref # 6.2

Ref # 6.3

Ref # 6.2

Ref #7

| Ref | Name                | Description                                                                                                                                                                                                                                                                    | Condition                                                                                                                                                                                                                                                                                                                                                                                                     |
|-----|---------------------|--------------------------------------------------------------------------------------------------------------------------------------------------------------------------------------------------------------------------------------------------------------------------------|---------------------------------------------------------------------------------------------------------------------------------------------------------------------------------------------------------------------------------------------------------------------------------------------------------------------------------------------------------------------------------------------------------------|
| 7.1 | Front Door Exterior | Grey painted panelled wooden door with:<br>Clear glass transom panel<br>12 small opaque and clear glass panels<br>Chrome numeral '32'<br>Chrome lever handle with integrated 'Yale' lock<br>fitting<br>Chrome and glass spyhole<br>Chrome letterbox<br>Chrome draught excluder | In overall good order<br>Some tarnishing visible to numerals<br>Glass panels clean and intact<br>Noticeable tarnishing and discolouration visible<br>Noticeable usage to draught excluder and<br>letterbox<br>Angle wear and light chipping visible to lead edge<br>Lever handle loose<br>Hole / defect visible behind lever handle<br>Discolouration visible in places<br>Scuff marks and usage to low level |
| 7.2 | Front Door Interior | White painted panelled wooden door with:<br>Reverse of 12 opaque glass panels<br>Revere of transom<br>Chrome lever handle<br>Chrome twist lock<br>Chrome chain lock receiver (no chain lock fitted)<br>Reverse of spyhole<br>Reverse of letterbox                              | In overall good order<br>Some usage and discolouration present<br>No chain lock seen<br>Noticeable chipping visible to lead edge mid to low<br>level<br>Glass panels clean and intact<br>Transom not clean however intact                                                                                                                                                                                     |
| 7.3 | Ceiling             | White painted                                                                                                                                                                                                                                                                  | In good order                                                                                                                                                                                                                                                                                                                                                                                                 |
| 7.4 | Lighting            | 1 large chrome ceiling mounted light fitting with:<br>Globe glass shade                                                                                                                                                                                                        | As fitted<br>In good working order<br>Glass clean and intact                                                                                                                                                                                                                                                                                                                                                  |