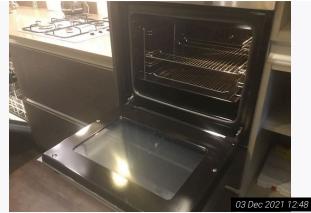

| 1. Sc | 1. Schedule Of Condition (Cont.) |                                                                                                                                                                                                                                                                                                 |  |  |  |
|-------|----------------------------------|-------------------------------------------------------------------------------------------------------------------------------------------------------------------------------------------------------------------------------------------------------------------------------------------------|--|--|--|
| 1.5   | Windows                          | In overall good order<br>Panes intact<br>Glass not fully clean to interior<br>Rain soiled to exterior<br>Defects and chips visible to window sills as detailed<br>Heavy chips visible to bedroom 2 reveal                                                                                       |  |  |  |
| 1.6   | Furnishings                      | In use order<br>Some heavy usage visible to some items<br>All mattresses heavily stained<br>Stains visible to sofa and upholstered areas throughout<br>Various defects to desks and tables with scratches visible throughout<br>Usage throughout to furnishing items<br>Fire labels as detailed |  |  |  |
| 1.7   | Fixtures / Fittings              | As fitted<br>In overall good order<br>Usage visible to doors<br>Not fully clean to kitchen units & drawers<br>Not fully clean to some doors, work surfaces and tops of surface                                                                                                                  |  |  |  |
| 1.8   | Curtains / blinds                | In use order<br>Blemishes and discolouration visible throughout, heavier in places                                                                                                                                                                                                              |  |  |  |
| 1.9   | Sanitary ware                    | In overall good order<br>Generally clean<br>Some cleaning omissions as detailed<br>Shower screen not fully clean, however intact<br>Flush working<br>Hot water running / working<br>Shower not tested                                                                                           |  |  |  |
| 1.10  | Kitchen Appliances               | In overall good order<br>Not fully clean to interior of dishwasher and extractor hood<br>Gas hob ignition appears not working<br>Usage visible to appliances throughout<br>Defects as detailed<br>Appliances tested for power where possible                                                    |  |  |  |
| 1.11  | Electric                         | As fitted<br>In overall good order<br>Bulbs out as detailed                                                                                                                                                                                                                                     |  |  |  |
| 1.12  | Linen                            | n/a                                                                                                                                                                                                                                                                                             |  |  |  |
| 1.13  | CP12 Gas Certificate             | Not seen                                                                                                                                                                                                                                                                                        |  |  |  |
| 1.14  | Telephone                        | Socket seen<br>Not tested                                                                                                                                                                                                                                                                       |  |  |  |
| 1.15  | Cable / Satellite                | Socket seen<br>Not tested                                                                                                                                                                                                                                                                       |  |  |  |
| 1.16  | Main switches / fuses            | Located in landing to top floor<br>As fitted<br>In good order<br>Not tested                                                                                                                                                                                                                     |  |  |  |