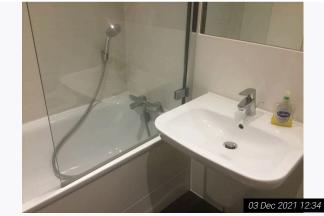

#### 9. En-suite Shower Room

Ref #9

| Ref   | Name     | Description                                                                                                          | Condition                                                                                                                                                                                                                                             |
|-------|----------|----------------------------------------------------------------------------------------------------------------------|-------------------------------------------------------------------------------------------------------------------------------------------------------------------------------------------------------------------------------------------------------|
| 9.1   | Door     | Off white painted flat wooden door with:<br>Chrome lever handle and reverse<br>Chrome twist privacy lock to interior | In overall good order<br>Not fully clean with drip type discoloured marks<br>visible above lever handle interior<br>2 white plastic hooks fitted to interior<br>Light scattered usage and shading present, mostly<br>to low level hinge edge interior |
| 9.2   | Ceiling  | White painted                                                                                                        | In good order<br>Some light defects present                                                                                                                                                                                                           |
| 9.3   | Lighting | 2 white plastic ceiling recessed spotlights                                                                          | As fitted<br>In good working order                                                                                                                                                                                                                    |
| 9.3.1 | -        | 1 chrome wall mounted light fitting with:<br>Frosted glass cover                                                     | As fitted<br>In good working order<br>Glass clean and intact                                                                                                                                                                                          |
| 9.4   | Walls    | Part white painted                                                                                                   | In use order<br>Discolouration and wear visible mid to low level<br>mostly left on entry<br>Some defects and scratch right hand side on entry<br>at mid level<br>Shading seen in present<br>Some chipping visible behind heated towel rail            |