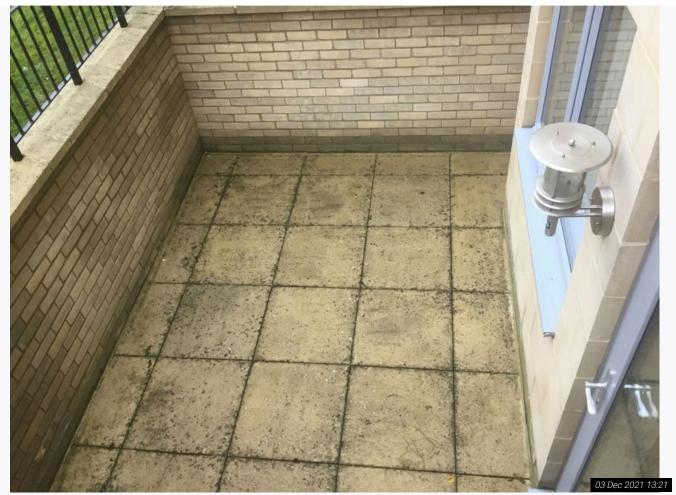

| 1. Sc | 1. Schedule Of Condition (Cont.)   |                                                                                                                |  |  |
|-------|------------------------------------|----------------------------------------------------------------------------------------------------------------|--|--|
| 1.17  | Boiler Location & Gauge<br>Reading | Located in kitchen unit<br>As fitted<br>In good order<br>Power visible<br>Not tested<br>Gauge reading not seen |  |  |
| 1.18  | Outside Areas                      | In overall good exterior order<br>Weathering present                                                           |  |  |
| 1.19  | Tenant present                     | No                                                                                                             |  |  |