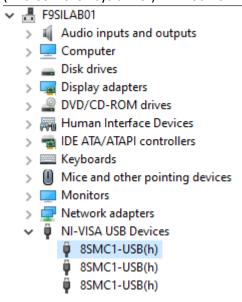

## How to migrate from Windows 7 to Windows 10 using Particulars PSTCT and Standa 8SMC controller!

- 1.) Download the package from here (or Standa)
- 2.) Unizip it in any folder of your liking
- 3.) Run SMCView on Windows 7 machine and update the firmware according to instructions in the readme\_firmware\_update.txt .
- 4.) Install the MicroSMC (installing MicroSMCx64 will not make your stages ready for PSTCT)!
- 5.) Restart the machine with driver signing disabled; hold SHIFT while restarting the computer select "Troubleshoot", "Restart" and then F7 (disable driver signature enforcement)
- 6.) Run "Device manager" and under unknown device select driver manually in the folder where you installed SMCView in the Drivers folder. Select "8SMC1-USB(h)" and ignore windows warning. You should the drivers under NI-VISA USB Devices. Having any other configuration (MicroSMCx64.sys driver) will not work.